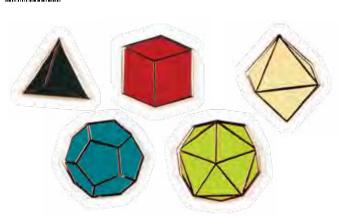

PLATONIC SOLIDS

Platonic Solids will show everyone you have many sides. Set of 5 (five) pins.

#5313