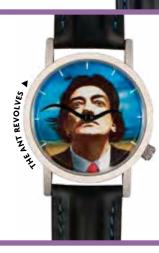

## **SALVADOR** DALÍ **SURREALITY**

Dalí's moustache becomes the minute and hour hands of this surreal watch. One of his ubiquitous ants circles the face every minute. 33mm diameter.

#0559