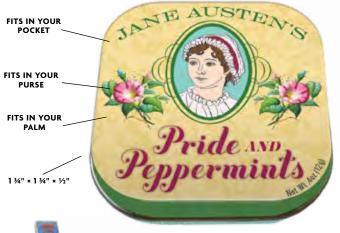

Our clever little tins click shut and drop discretely into your pocket or purse. Go ahead – offer a mint so entertaining, it won't even seem like a hint!

SHAKESPEARMINTS
SPEARMINT #0008

JANE AUSTEN'S
PRIDE AND PEPPERMINTS
PEPPERMINT #5626