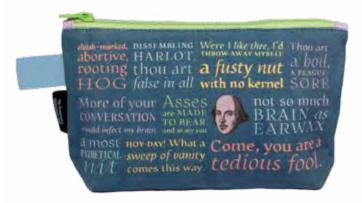

#### SHAKESPEAREAN INSULTS

The Bard's best put-downs. 14 oz./400 mL #0065 

#### SHAKESPEAREAN INSULTS

UPG's formidable Shakespearean Insults

Jigsaw Puzzle is more Shakespearean and more insulting than any other - with invective from every single play in which the Bard is known to have had a hand!

#### SHAKESPEAREAN INSULTS BAG

Be not one who may be called a leathern jerkin, crystal-button, not-pated, agate-ring... (shudder). Once thing's for certain: the Bard had a way with words. If you find yourself in a battle of wits, arm yourself! Procure a Shakespearean Insults zipper bag to hold your yellow stockings and hold your garters or hold your tongue. #5380

## **SHAKESPEAREAN INSULTS**

Never again waste your breath on a mountain of mad flesh when the Bard put down so many put-downs you only need to point! This shirt is 100% cotton and features some of the Bard's most piercing turns of phrase.

> INSULT1 - S

INSULT2 - M

INSULT3 - L

INSULTS - XXL