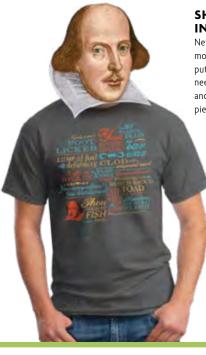

## **SHAKESPEAREAN INSULTS**

Never again waste your breath on a mountain of mad flesh when the Bard put down so many put-downs you only need to point! This shirt is 100% cotton and features some of the Bard's most piercing turns of phrase.