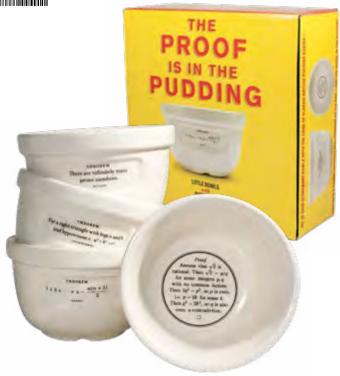

## THE PROOF IS IN THE PUDDING BOWLS

Here's the logical gift for the math lover in your life! A set of four ceramic pudding bowls with the proofs to classic theorems of Euclid, Hippasus, Pythagoras, and Gauss.

4" diameter, 2½" tall, holds 8 oz. Yet so deep! #4054

Multiples of 4.