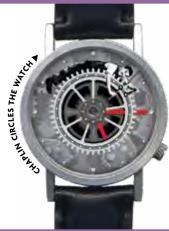

## **CHAPLIN MODERN TIMES ROTATING GEAR**

Charlie gets caught up in the machinery of modern times. 38mm diameter.

#0649