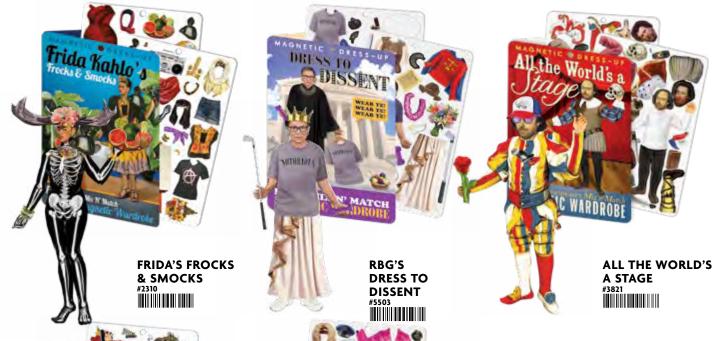

## <sup>78</sup> MAGNETIC PLAY SETS

Our entertaining **Magnetic Play Sets** make any fridge or filing cabinet the center of attention.

Each set comes with all the components you need to create scores of mix-and-match superheroes, luminaries, and geniuses — all with wardrobes and accessories for every occasion.

BOB ROSS JOY OF PAINTING #5624

WHAT WOULD JESUS WEAR? #0323

MISTER ROGERS'
HELLO, NEIGHBOR!
#3819

FRIDA'S FROCKS & SMOCKS
#2310

COUNTERTOP MAGNETIC PLAY SET DISPLAY #3106

#3106 SEE PAGE 86