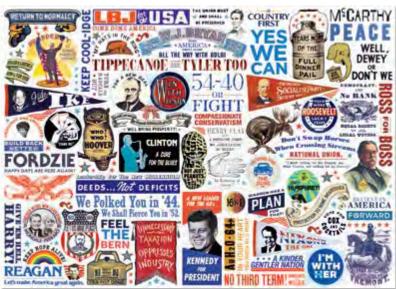

### PRESIDENTIAL CAMPAIGN SLOGANS JIGSAW PUZZLE

The United States is a proud nation of individuals who want to RETURN TO NORMALCY and to vote FOR A NEW DEAL. Whether you proclaim I LIKE IKE or you like LBJ FOR THE USA, you'll enjoy this colorful **Presidential Campaign Slogans** jigsaw puzzle. A collection of mottos and rallying cries, buttons and banners and badges – it's for everyone who believes THIS IS OUR YEAR... isn't that all of us? 19¾" × 27½" (50cm × 70cm). 1000 pieces. #5684

#### PRESIDENTIAL CAMPAIGN **SLOGANS**

The United States is a proud nation of individuals who want to RETURN TO NORMALCY and to vote FOR A NEW DEAL. Whether you proclaim I LIKE IKE or you like LBJ FOR THE USA, you'll enjoy this colorful

Presidential Campaign Slogans jigsaw puzzle. A collection of mottos and rallying cries, buttons and banners and badges - it's for everyone who believes THIS IS OUR YEAR... isn't that all of us?

19¾" × 27½" (50cm × 70cm) **#5684** 