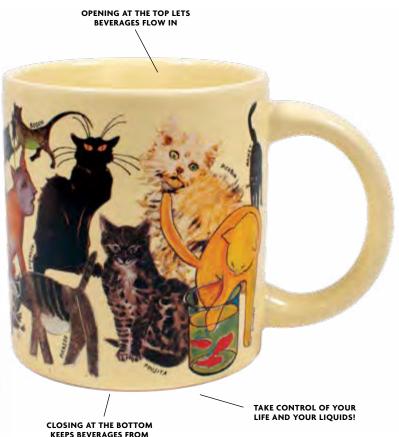

# \* TRANSFORMING MUGS

OPEN AT THE

LIQUID!

TRANSI EACH MUG FEATURES AN ORIGINAL UPG DESIGN HOLD HERE TO PREVENT BURNING YOUR HANDS!

IMAGES TRANSFORM WHEN YOU POUR A HOT BEVERAGE HANDLE COMES FREE WITH **EVERY MUG!** CLOSED AT THE BOTTOM TO PREVENT BEVERAGE

SO COOL!

SPOILERS! BEFORE-AND-AFTER VIEWS

**EACH MUG** INDIVIDUALLY BOXED

SO HOT!

FREE DISPLAY INSERTS INCLUDED WITH ALL YOUR ORDERS FOR TRANSFORMING MUGS

FROM LEAKING OUT!