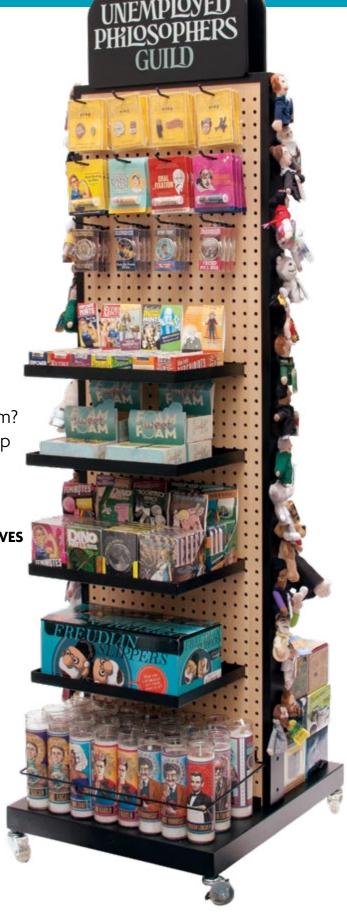

## IVORY TOWER

## What is an Ivory Tower?

The Unemployed Philosophers Guild Ivory Tower is a space-saving display fully customized to fit your assortment of UPG gifts – coffee mugs, plush dolls and puppets, stationery, and the rest of our witty and original designs.

## **Behold the Ivory Tower**

An Ivory Tower is the ideal departmentwithin-a-department for every UPG line.

UPG makes thoughtful, surprising gifts – finger puppets of the great philosophers – luscious lip balms (for luscious lips) – heat-transforming coffee mugs and votive candle holders – Secular Saint candles of cultural icons – fresh mints with fresh ideas – high-quality soaps to make your friends laugh – jigsaw puzzles as beautiful as they are engrossing ... all because we think everyday things should make every day smarter and funnier.

## **20 HOOKS**

LIP BALM · ENAMEL PINS PILL BOXES · ZIPPER BAGS

## **6 FLAT TRAYS**

CANDLES · MUGS · LITTLE THINKERS
MINTS · STICKY NOTES · TABLEWARE
FREUDIAN SLIPPERS · WATCHES
STUFFED PORTRAITS

MAGNETIC PLAY SETS NOTEBOOKS · CARDS

...AND THE METAL FRAME
SHOWCASES MAGNETIC
PERSONALITIES