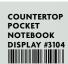

#### **NOTEBOOK** DISPLAYS **SEE PAGE 86**

SPINNING COUNTERTOP NOTEBOOK

## DISPLAYS

|   | ITEM                                        | SKU  | # OF<br>STYLES | DIMENSIONS<br>W × D × H | QTY TO<br>FILL |
|---|---------------------------------------------|------|----------------|-------------------------|----------------|
| A | Spinning Countertop Puppet Display          | 4268 | 16             | 10 × 10 × 32"           | 96             |
| В | Small Countertop Mint Display               | 0193 | 3              | 2 × 10 × 14"            | 72             |
| c | Large Countertop Mint Display               | 0139 | 6              | 4 × 10 × 14"            | 144            |
| D | Countertop Sticky Note Display              | 3105 | 6              | 11 × 10 × 15"           | 36             |
| E | Spinning Countertop Sticky Note Display     | 4658 | 12             | 9 × 9 × 24"             | 72             |
| F | Spinning Countertop Pocket Notebook Display | 4045 | 12             | 6 × 6 × 24"             | 72             |
| G | Countertop Pocket Notebook Display          | 3104 | 6              | 13 × 7 × 17"            | 36             |
| н | Countertop Soap Display                     | 4472 | 9              | 16 × 12 × 10"           | 72             |
| ı | 9-Hook Display <sup>†</sup>                 | 5103 | 9              | 11 × 5 × 18"            | 36             |
| J | 24-Hook Spinning Display <sup>†</sup>       | 5354 | 24             | 8 ¼ × 8 ¼ × 18"         | 96             |
| K | Countertop Magnetic Play Set Display        | 3106 | 4              | 9 × 10 × 24"            | 24             |
| L | Countertop Secular Saints Candle Display    | 3804 | 8              | 11 × 13 × 24"           | 48             |