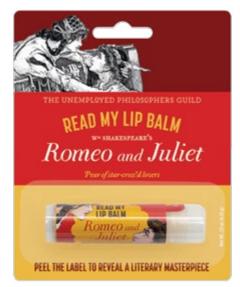

## READ MY LIP BALM

Under each clever label of UPG's Read My Lip Balm is a literary wonder under wraps. Unroll the wrapper to read a little poetry, a little whimsey, a little drama – and savor the work of a favorite writer whenever you reapply.

## **ROMEO & JULIET**

Pear of star-cross'd lovers flavor **UNDER THE WRAPPER**: from Shakespeare's Romeo and Juliet (balcony scene excerpt)