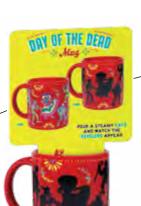

#### DAY OF THE DEAD / DÍA DE LOS MUERTOS

This Day of the Dead / Día de los Muertos heattransforming mug makes every beverage festive! 12 oz./350 mL **#5577** 