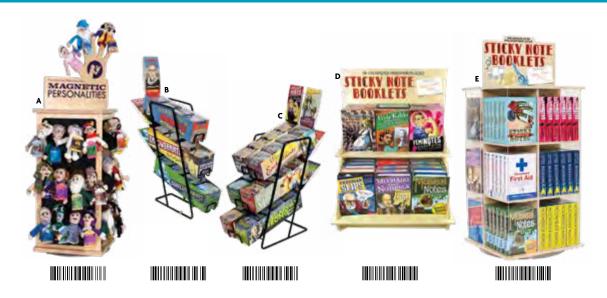

## DISPLAYS

|   | ITEM                                        | SKU  | # OF<br>STYLES | DIMENSIONS<br>W × D × H | QTY TO<br>FILL |
|---|---------------------------------------------|------|----------------|-------------------------|----------------|
| A | Spinning Countertop Puppet Display          | 4268 | 16             | 10 × 10 × 32"           | 96             |
| В | Small Countertop Mint Display               | 0193 | 3              | 2 × 10 × 14"            | 72             |
| c | Large Countertop Mint Display               | 0139 | 6              | 4 × 10 × 14"            | 144            |
| D | Countertop Sticky Note Display              | 3105 | 6              | 11 × 10 × 15"           | 36             |
| E | Spinning Countertop Sticky Note Display     | 4658 | 12             | 9 × 9 × 24"             | 72             |
| F | Spinning Countertop Pocket Notebook Display | 4045 | 12             | 6 × 6 × 24"             | 72             |
| G | Countertop Pocket Notebook Display          | 3104 | 6              | 13 × 7 × 17"            | 36             |
| н | Countertop Soap Display                     | 4472 | 9              | 16 × 12 × 10"           | 72             |
| ı | 9-Hook Display <sup>†</sup>                 | 5103 | 9              | 11 × 5 × 18"            | 36             |
| J | 24-Hook Spinning Display <sup>†</sup>       | 5354 | 24             | 8 ¼ × 8 ¼ × 18"         | 96             |
| K | Countertop Magnetic Play Set Display        | 3106 | 4              | 9 × 10 × 24"            | 24             |
| L | Countertop Secular Saints Candle Display    | 3804 | 8              | 11 × 13 × 24"           | 48             |