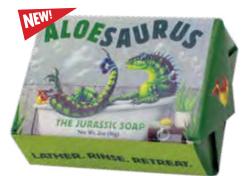

#### ALOE-SAURUS JURASSIC SOAP

Aloe-saurus Jurassic Soap leaves all your terrible lizards clean and fresh. Excavates the dirt from tiny claws – no more sticky Archaeopteryx! Long-lasting, so it's the perfect soap for thunder lizard sleep-over parties. Discover the dinosaur footprints tracking across every bar. aloe, cucumber #5700

AVAILABLE JANUARY

Multiples of 8.