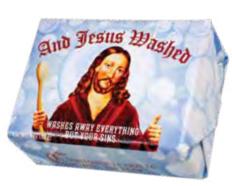

#### **AND JESUS** WASHED

almond, cocoa butter

THE JOY OF **BATHING** WITH BOB ROSS

honey and oatmeal, exfoliating #5333 