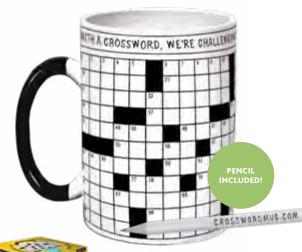

#### **CROSSWORD PUZZLE MUG**

Solve the crossword on the box (pencil inside!), then wash your mug and look for more than two dozen puzzles online! 14 oz./400 mL #3340

Now you know what to get your guru. 12 oz./350 mL