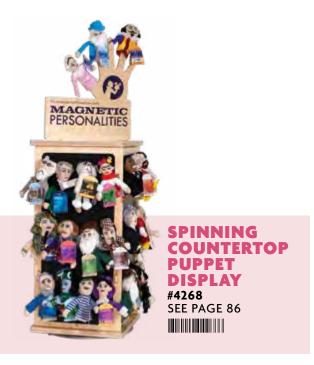

#### **NOTEBOOK** DISPLAYS **SEE PAGE 86**

SPINNING COUNTERTOP NOTEBOOK

## DISPLAYS

|   | ITEM                                        | SKU  | # OF<br>STYLES | DIMENSIONS<br>W × D × H | QTY TO<br>FILL |
|---|---------------------------------------------|------|----------------|-------------------------|----------------|
| A | Spinning Countertop Puppet Display          | 4268 | 16             | 10 × 10 × 32"           | 96             |
| В | Small Countertop Mint Display               | 0193 | 3              | 2 × 10 × 14"            | 72             |
| c | Large Countertop Mint Display               | 0139 | 6              | 4 × 10 × 14"            | 144            |
| D | Countertop Sticky Note Display              | 3105 | 6              | 11 × 10 × 15"           | 36             |
| E | Spinning Countertop Sticky Note Display     | 4658 | 12             | 9 × 9 × 24"             | 72             |
| F | Spinning Countertop Pocket Notebook Display | 4045 | 12             | 6 × 6 × 24"             | 72             |
| G | Countertop Pocket Notebook Display          | 3104 | 6              | 13 × 7 × 17"            | 36             |
| н | Countertop Soap Display                     | 4472 | 9              | 16 × 12 × 10"           | 72             |
| ı | 9-Hook Display <sup>†</sup>                 | 5103 | 9              | 11 × 5 × 18"            | 36             |
| J | 24-Hook Spinning Display <sup>†</sup>       | 5354 | 24             | 8 ¼ × 8 ¼ × 18"         | 96             |
| K | Countertop Magnetic Play Set Display        | 3106 | 4              | 9 × 10 × 24"            | 24             |
| L | Countertop Secular Saints Candle Display    | 3804 | 8              | 11 × 13 × 24"           | 48             |