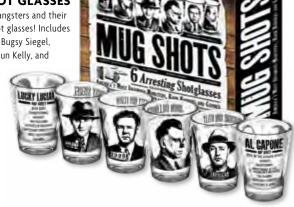

## SHAKESPEAREAN INSULTS SHOT GLASSES\*

Here's mud in your eye and my knife in your moldy chaps! We all know it's classier when you drag your pals with the Bard, so we made these attractive shot glasses especially for you and the scurvy companions you scorn. Why not take them home, as they're unfit for any place but hell. You are not worth another word, else I'd call you knave. #5315

Six of the most famous gangsters and their mug shots on a set of shot glasses! Includes Al Capone, John Dillinger, Bugsy Siegel, Lucky Luciano, Machine Gun Kelly, and Pretty Boy Floyd. #1838

Multiples of 4.