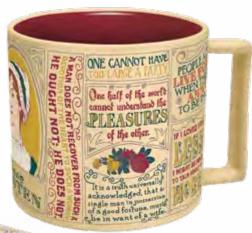

JANE AUSTEN
"One cannot have too large a
party." Or better companions
than Jane Austen and her
Novels. #5088

SYLVIA PLATH Sylvia Plath struck on the precise metaphor: "sitting under the same glass bell int" "#5200