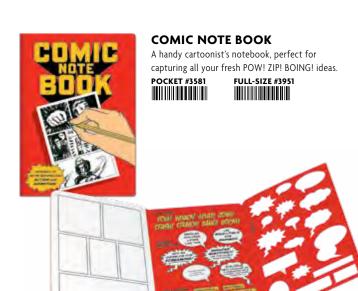

The Unemployed Philosophers Guild makes dozens of **Notebooks** to keep you organized and inspired.

Our Sherlock Holmes notebook holds your grocery list...and clues. Our Comic Note Book has panels ready for today's schedule...and cartoons and superhero drawings.

## **BEST-SELLERS**

COMIC NOTE BOOK FULL-SIZE #3951

STARGAZING POCKET #3394

ENTOMOLOGY POCKET #5423

POCKET #5363

STAR TREK CAPTAIN'S LOG WONDERLAND PASSPORT FULL-SIZE #4610 POCKET #1473