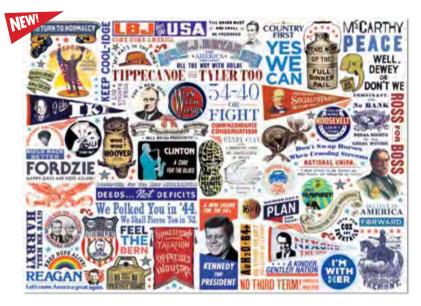

#### AGE OF THE DINOSAURS JIGSAW PUZZLE

Put together one side to see these terrible lizards come to life in their Mesozoic Era habitat – then take it apart and reassemble the dinosaur skeleton exhibit in your local museum. UPG's **Age of the Dinosaurs** double-sided jigsaw puzzle is two puzzles in one for long-lasting fun! 11¾" × 35¾" (30cm × 90cm). 1000 pieces. #5686

#### **AGE OF THE DINOSAURS**

Put together one side to see these terrible lizards come to life in their Mesozoic Era habitat - then take it apart and reassemble the dinosaur skeleton exhibit in your local museum. UPG's Age of the Dinosaurs double-sided jigsaw puzzle is two puzzles in one for longlasting fun! 11¾" × 35¾" (30cm × 90cm) **#5686** 