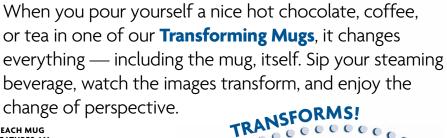

# \* TRANSFORMING MUGS

OPEN AT THE

LIQUID!

TRANSI EACH MUG FEATURES AN ORIGINAL UPG DESIGN HOLD HERE TO PREVENT BURNING YOUR HANDS!

IMAGES TRANSFORM WHEN YOU POUR A HOT BEVERAGE HANDLE COMES FREE WITH **EVERY MUG!** CLOSED AT THE BOTTOM TO PREVENT BEVERAGE

SO COOL!

SPOILERS! BEFORE-AND-AFTER VIEWS

**EACH MUG** INDIVIDUALLY BOXED

SO HOT!

FREE DISPLAY INSERTS INCLUDED WITH ALL YOUR ORDERS FOR TRANSFORMING MUGS

FROM LEAKING OUT!