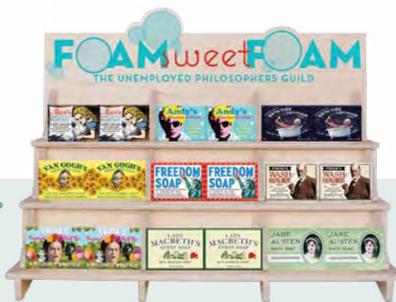

# FOAM SWEET FOAM

The Unemployed Philosophers Guild's **Foam Sweet Foam** soaps are specially designed for that eccentric little B&B you call home. These playful soaps feature artists, philosophers, scientists, and cultural icons to make any sink smarter.

Made with glycerine and a blend of shea butter, cocoa butter, olive oil, and grapeseed oil, they're individually scented — or individually unscented — and some are even lightly exfoliating. Our smooth and creamy high-quality soaps are French triple milled to make them long-lasting.

And each little bar is stamped with an original design to show its true character — even when it's naked.

Not just soaps — ideas for your soap dish!

### **BEST-SELLERS**

URANUS SOAP #4522

VAN GOGH'S SUNFLOWER SOAP #4432

LADY MACBETH'S GUEST SOAP #4438

WE CAN WASH IT! #4523

FRIDA'S FRAGRANT BATH BAR #4433

THE JOY OF BATHING WITH BOB ROSS #5333

JEAN-LUC PICARD'S MAKE IT SOAP #5420