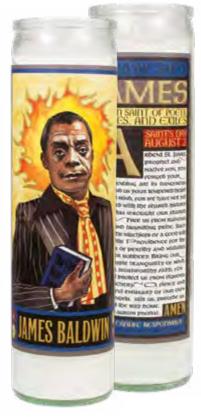

# 70 SECULAR SAINTS

The Unemployed Philosophers Guild has created these unscented **Secular Saints** candles for our unenlightened times.

The portrait of a cultural luminary appears on the front of the votive, and there are special features beautifully rendered on the reverse.

They are guaranteed to grant your desires ("I need romantic lighting") and aid the powerless ("I need light until the power comes back on").

JANE AUSTEN
#4280

JAMES BALDWIN
#4734

SALVADOR DALÍ
#3473

CHARLES DARWIN