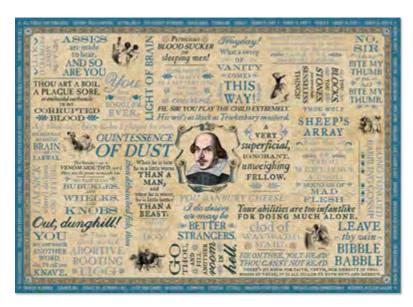

#### SHAKESPEAREAN INSULTS

UPG's formidable Shakespearean Insults

Jigsaw Puzzle is more Shakespearean and more insulting than any other - with invective from every single play in which the Bard is known to have had a hand!

19¾" × 27½" (50cm × 70cm) #5664