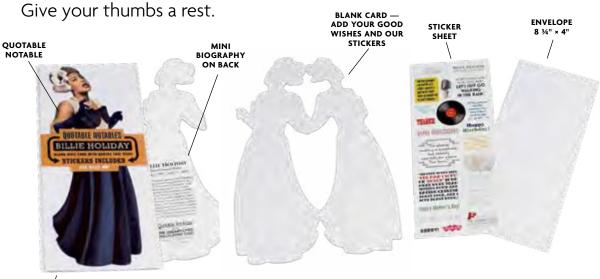

# QUOTABLE NOTABLES 45

The Unemployed Philosophers Guild does not believe in dashing off a thumb-typed text when you can send a handsome **Quotable**Notable card. Each one comes packaged in an acetate sleeve with a brief biography on the back, an envelope, and its own colorful sticker sheet filled with quotes, images, and greetings so you can customize your card.

1. OPEN YOUR QUOTABLE NOTABLE

Browse Quotable Notable cards by category:
History & Politics · Performing & Visual Arts · Authors & Literature
Wonderland · STEM · Philosophy · World Religions · Star Trek

3. TUCK INSIDE THE ENVELOPE

4. SEND OFF RIGHT AWAY!

BILLY THE KID #2956

DAVY CROCKETT
#2957

ELIZABETH I #0987

BENJAMIN FRANKLIN #0574

RUTH BADER GINSBURG #5596

CHE GUEVARA #0199