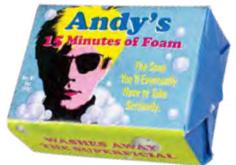

l, they're individually scented — or individually unscented — and some are even lightly exfoliating. Our smooth and creamy high-quality soaps are French triple milled to make them long-lasting.

And each little bar is stamped with an original design to show its true character — even when it's naked.

Not just soaps — ideas for your soap dish!











### **BEST-SELLERS**



URANUS SOAP #4522



VAN GOGH'S SUNFLOWER SOAP #4432



LADY MACBETH'S GUEST SOAP #4438



WE CAN WASH IT! #4523



FRIDA'S FRAGRANT BATH BAR #4433



THE JOY OF BATHING WITH BOB ROSS #5333



JEAN-LUC PICARD'S MAKE IT SOAP #5420



KATSUHIKA HOKUSAI'S
THE GREAT WAVE BATH SOAP
#5581



FRIDA'S **FRAGRANT BATH BAR** 

passionflower, olive oil #4433



#### **VAN GOGH'S** SUNFLOWER **SOAP**

sunflower, lavender #4432



#### ANDY'S 15 MINUTES OF **FOAM**

lavender, chamomile

#4439



#### **AUGUSTE RENOIR'S** THE GREAT **BATHERS BATH SOAP**

lavender #5521



#### JACQUES-LOUIS DAVID'S LA MORT DE **MARAT BATH SOAP**

honey and oatmeal [exfoliating] #5522



#### **EDGAR DEGAS'** THE TUB BATH **SOAP**

lavender #5526



#### **KATSUHIKA HOKUSAI'S** THE GREAT WAVE **BATH SOAP**

garden cucumber, olive oil **#5581** 



#### **VENUS BEAUTY BAR**

fresh milk, cocoa butter



#### **BATHSHEBA** SOAP

fresh milk, cocoa butter

#5671



#### **AND JESUS** WASHED

almond, cocoa butter



THE JOY OF **BATHING** WITH BOB ROSS

honey and oatmeal, exfoliating #5333 



#### **EINSTEIN'S BATH-TIME CONTINUUM**

almond, cocoa butter



#### WILLIAM SHAKESPEARE'S BARD OF SOAP

fresh milk, cocoa butter #5039



#### **