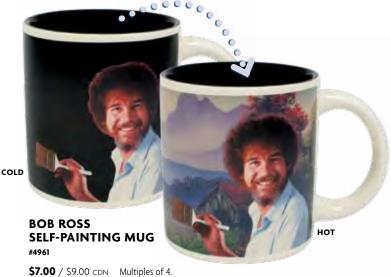

#### **BOB ROSS SELF-PAINTING MUG**

On the cold mug, Bob Ross's image reminds you to find time in your life to create. When you pour a hot beverage, his painting appears to inspire you. 14 oz./400 mL #4961