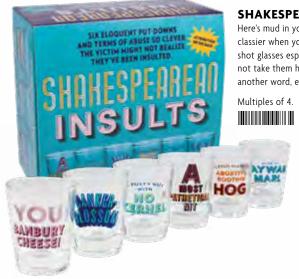

## SHAKESPEAREAN INSULTS SHOT GLASSES\*

Here's mud in your eye and my knife in your moldy chaps! We all know it's classier when you drag your pals with the Bard, so we made these attractive shot glasses especially for you and the scurvy companions you scorn. Why not take them home, as they're unfit for any place but hell. You are not worth another word, else I'd call you knave. #5315