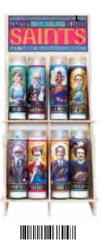

# 70 SECULAR SAINTS

The Unemployed Philosophers Guild has created these unscented **Secular Saints** candles for our unenlightened times.

The portrait of a cultural luminary appears on the front of the votive, and there are special features beautifully rendered on the reverse.

They are guaranteed to grant your desires ("I need romantic lighting") and aid the powerless ("I need light until the power comes back on").

JANE AUSTEN
#4280

JAMES BALDWIN
#4734

SALVADOR DALÍ
#3473

CHARLES DARWIN

RUTH BADER GINSBURG
#5645

BILLIE HOLIDAY
#4736

FRIDA KAHLO
#3291

FREDDIE MERCURY
#5418

JOHN LENNON
#4282

EDGAR ALLAN POE
#4562

ELEANOR ROOSEVELT

BOB ROSS #5713

CARL SAGAN
#4735

WILLIAM SHAKESPEARE #3307

NIKOLA TESLA
#4283

HARRIET TUBMAN
#5225

KURT VONNEGUT
#3701