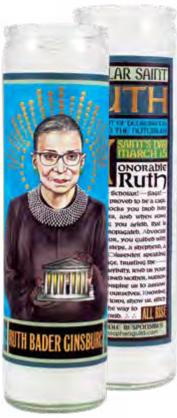

# 70 SECULAR SAINTS

The Unemployed Philosophers Guild has created these unscented **Secular Saints** candles for our unenlightened times.

The portrait of a cultural luminary appears on the front of the votive, and there are special features beautifully rendered on the reverse.

They are guaranteed to grant your desires ("I need romantic lighting") and aid the powerless ("I need light until the power comes back on").

JANE AUSTEN
#4280

JAMES BALDWIN
#4734

SALVADOR DALÍ
#3473

CHARLES DARWIN

RUTH BADER GINSBURG
#5645

BILLIE HOLIDAY
#4736

FRIDA KAHLO
#3291

FREDDIE MERCURY
#5418

JOHN LENNON
#4282

EDGAR ALLAN POE
#4562

ELEANOR ROOSEVELT

BOB ROSS #5713

CARL SAGAN
#4735

WILLIAM SHAKESPEARE #3307

NIKOLA TESLA
#4283

HARRIET TUBMAN
#5225

KURT VONNEGUT
#3701