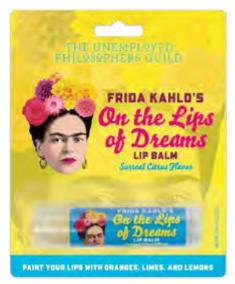

## BEST-SELLERS

FREUD'S ORAL FIXATION
#5319

STIFF UPPER LIP BALM #5366

FRIDA KAHLO'S ON THE LIPS OF DREAMS #5316

FRIDA KAHLO'S ON THE LIPS OF DREAMS

citrus **#5316** 

O-BALM-A peppermint #5338 

**ALICE IN WONDERLAND CURIOUSER AND CURIOUSER** LIP BALM