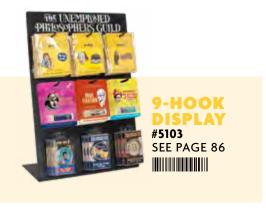

PHILES PHILES COLLD

STIFF UPPER LIP BALM

70P

peppermint #5366

**ROSIE THE RIVETER'S** HARD-WORKING LIP BALM

peppermint #5367

9-HOOK **DISPLAY** #5103 SEE PAGE 86 

3 ½" × 2"

ATTRACTIVE!

**24-HOOK SPINNING DISPLAY** 

**SEE PAGE 86** 

A CLASP

MR. SPOCK #4377

FRIDA'S PHARMACY #3333

**MOTHER'S LITTLE** HELPER

#0172

#5103 SEE PAGE 86 

**MAD HATTER** 

**VAN GOGH** 

**ROSIE THE RIVETER** 

9-HOOK DISPLAY #5103 SEE PAGE 13

SOLD IN A POP BOX OF 6