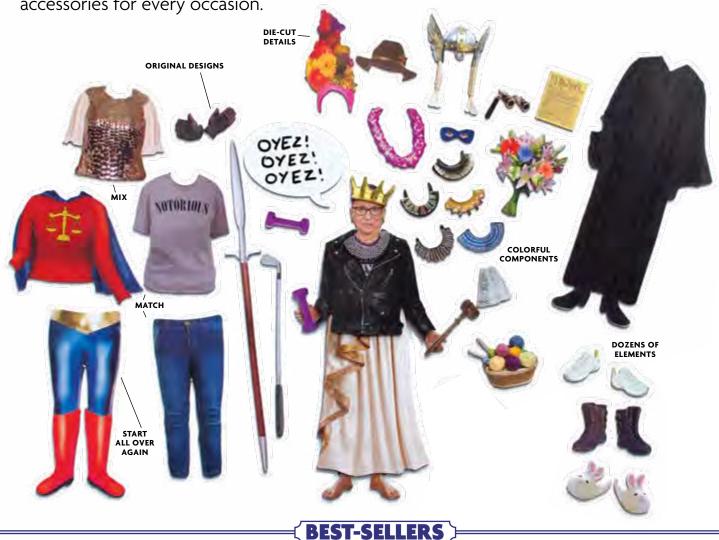

## <sup>78</sup> MAGNETIC PLAY SETS

Our entertaining **Magnetic Play Sets** make any fridge or filing cabinet the center of attention.

Each set comes with all the components you need to create scores of mix-and-match superheroes, luminaries, and geniuses — all with wardrobes and accessories for every occasion.

BOB ROSS JOY OF PAINTING #5624

WHAT WOULD JESUS WEAR? #0323

MISTER ROGERS'
HELLO, NEIGHBOR!
#3819

FRIDA'S FROCKS & SMOCKS
#2310

COUNTERTOP MAGNETIC PLAY SET DISPLAY #3106

#3106 SEE PAGE 86