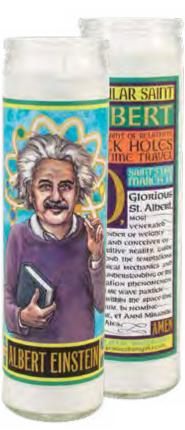

# 70 SECULAR SAINTS

The Unemployed Philosophers Guild has created these unscented **Secular Saints** candles for our unenlightened times.

The portrait of a cultural luminary appears on the front of the votive, and there are special features beautifully rendered on the reverse.

They are guaranteed to grant your desires ("I need romantic lighting") and aid the powerless ("I need light until the power comes back on").

JANE AUSTEN
#4280

JAMES BALDWIN
#4734

SALVADOR DALÍ
#3473

CHARLES DARWIN

RUTH BADER GINSBURG
#5645

BILLIE HOLIDAY
#4736

FRIDA KAHLO
#3291

FREDDIE MERCURY
#5418

JOHN LENNON
#4282

EDGAR ALLAN POE
#4562

ELEANOR ROOSEVELT

BOB ROSS #5713

CARL SAGAN
#4735

WILLIAM SHAKESPEARE #3307

NIKOLA TESLA
#4283

HARRIET TUBMAN
#5225

KURT VONNEGUT
#3701