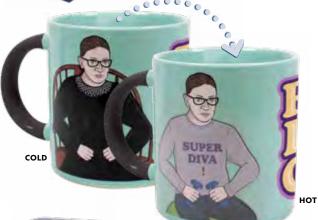

#### **RUTH BADER GINSBURG**

When the mug is **cold**, RBG wears her judicial robe. When the mug is **hot**, hand Justice Ginsburg a boxing robe. 12 oz./350 mL **#5509** 