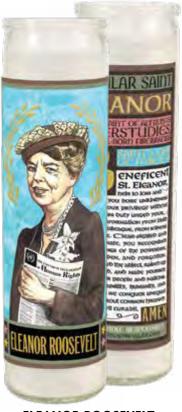

# 70 SECULAR SAINTS

The Unemployed Philosophers Guild has created these unscented **Secular Saints** candles for our unenlightened times.

The portrait of a cultural luminary appears on the front of the votive, and there are special features beautifully rendered on the reverse.

They are guaranteed to grant your desires ("I need romantic lighting") and aid the powerless ("I need light until the power comes back on").

JANE AUSTEN
#4280

JAMES BALDWIN
#4734

SALVADOR DALÍ
#3473

CHARLES DARWIN

RUTH BADER GINSBURG
#5645

BILLIE HOLIDAY
#4736

FRIDA KAHLO
#3291

FREDDIE MERCURY
#5418

JOHN LENNON
#4282

EDGAR ALLAN POE
#4562

ELEANOR ROOSEVELT

BOB ROSS #5713

CARL SAGAN
#4735

WILLIAM SHAKESPEARE #3307

NIKOLA TESLA
#4283

HARRIET TUBMAN
#5225

KURT VONNEGUT
#3701