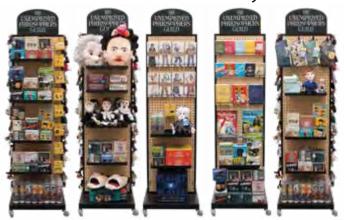

## DISPLAYS

|   | ITEM                                        | SKU  | # OF<br>STYLES | DIMENSIONS<br>W × D × H | QTY TO<br>FILL |
|---|---------------------------------------------|------|----------------|-------------------------|----------------|
| A | Spinning Countertop Puppet Display          | 4268 | 16             | 10 × 10 × 32"           | 96             |
| В | Small Countertop Mint Display               | 0193 | 3              | 2 × 10 × 14"            | 72             |
| c | Large Countertop Mint Display               | 0139 | 6              | 4 × 10 × 14"            | 144            |
| D | Countertop Sticky Note Display              | 3105 | 6              | 11 × 10 × 15"           | 36             |
| E | Spinning Countertop Sticky Note Display     | 4658 | 12             | 9 × 9 × 24"             | 72             |
| F | Spinning Countertop Pocket Notebook Display | 4045 | 12             | 6 × 6 × 24"             | 72             |
| G | Countertop Pocket Notebook Display          | 3104 | 6              | 13 × 7 × 17"            | 36             |
| н | Countertop Soap Display                     | 4472 | 9              | 16 × 12 × 10"           | 72             |
| ı | 9-Hook Display <sup>†</sup>                 | 5103 | 9              | 11 × 5 × 18"            | 36             |
| J | 24-Hook Spinning Display <sup>†</sup>       | 5354 | 24             | 8 ¼ × 8 ¼ × 18"         | 96             |
| K | Countertop Magnetic Play Set Display        | 3106 | 4              | 9 × 10 × 24"            | 24             |
| L | Countertop Secular Saints Candle Display    | 3804 | 8              | 11 × 13 × 24"           | 48             |

## MINI IVORY TOWER

Is space at a premium? Choose a countertop **Mini Ivory Tower** you can design and redesign with a combination of products.

Each display comes with (3) flat trays, (3) wire & acrylic shelves, (6) hooks, and a magnetic frame.

## IVORY TOWER

## What is an Ivory Tower?

The Unemployed Philosophers Guild Ivory Tower is a space-saving display fully customized to fit your assortment of UPG gifts – coffee mugs, plush dolls and puppets, stationery, and the rest of our witty and original designs.

## **Behold the Ivory Tower**

An Ivory Tower is the ideal departmentwithin-a-department for every UPG line.

UPG makes thoughtful, surprising gifts – finger puppets of the great philosophers – luscious lip balms (for luscious lips) – heat-transforming coffee mugs and votive candle holders – Secular Saint candles of cultural icons – fresh mints with fresh ideas – high-quality soaps to make your friends laugh – jigsaw puzzles as beautiful as they are engrossing ... all because we think everyday things should make every day smarter and funnier.