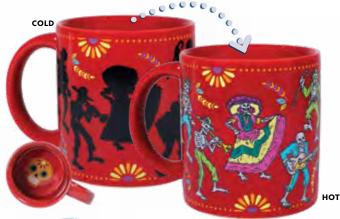

#### DAY OF THE DEAD / DÍA DE LOS MUERTOS

This Day of the Dead / Día de los Muertos heattransforming mug makes every beverage festive! 12 oz./350 mL **#5577** 