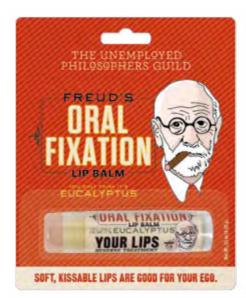

## BEST-SELLERS

FREUD'S ORAL FIXATION
#5319

STIFF UPPER LIP BALM #5366

FRIDA KAHLO'S ON THE LIPS OF DREAMS #5316

FRIDA KAHLO'S ON THE LIPS OF DREAMS

citrus **#5316** 

O-BALM-A peppermint #5338 

**ALICE IN WONDERLAND CURIOUSER AND CURIOUSER** LIP BALM

citrus **#5402** 

FREUD'S ORAL FIXATION

eucalyptus mint #5319 