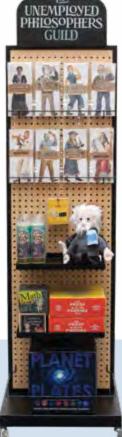

## DISPLAYS

|   | ITEM                                        | SKU  | # OF<br>STYLES | DIMENSIONS<br>W × D × H | QTY TO<br>FILL |
|---|---------------------------------------------|------|----------------|-------------------------|----------------|
| A | Spinning Countertop Puppet Display          | 4268 | 16             | 10 × 10 × 32"           | 96             |
| В | Small Countertop Mint Display               | 0193 | 3              | 2 × 10 × 14"            | 72             |
| c | Large Countertop Mint Display               | 0139 | 6              | 4 × 10 × 14"            | 144            |
| D | Countertop Sticky Note Display              | 3105 | 6              | 11 × 10 × 15"           | 36             |
| E | Spinning Countertop Sticky Note Display     | 4658 | 12             | 9 × 9 × 24"             | 72             |
| F | Spinning Countertop Pocket Notebook Display | 4045 | 12             | 6 × 6 × 24"             | 72             |
| G | Countertop Pocket Notebook Display          | 3104 | 6              | 13 × 7 × 17"            | 36             |
| н | Countertop Soap Display                     | 4472 | 9              | 16 × 12 × 10"           | 72             |
| ı | 9-Hook Display <sup>†</sup>                 | 5103 | 9              | 11 × 5 × 18"            | 36             |
| J | 24-Hook Spinning Display <sup>†</sup>       | 5354 | 24             | 8 ¼ × 8 ¼ × 18"         | 96             |
| K | Countertop Magnetic Play Set Display        | 3106 | 4              | 9 × 10 × 24"            | 24             |
| L | Countertop Secular Saints Candle Display    | 3804 | 8              | 11 × 13 × 24"           | 48             |