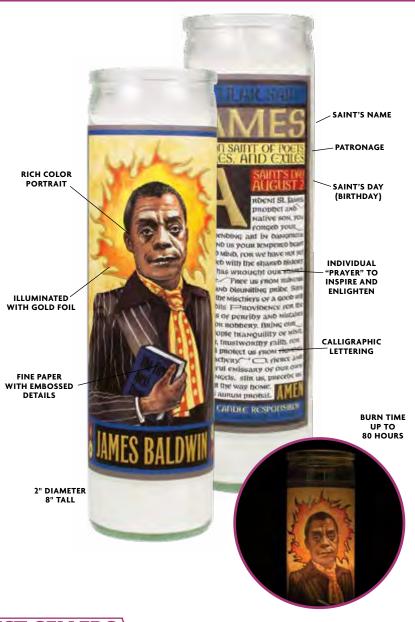

# 70 SECULAR SAINTS

The Unemployed Philosophers Guild has created these unscented **Secular Saints** candles for our unenlightened times.

The portrait of a cultural luminary appears on the front of the votive, and there are special features beautifully rendered on the reverse.

They are guaranteed to grant your desires ("I need romantic lighting") and aid the powerless ("I need light until the power comes back on").

JANE AUSTEN
#4280

JAMES BALDWIN
#4734

SALVADOR DALÍ
#3473

CHARLES DARWIN