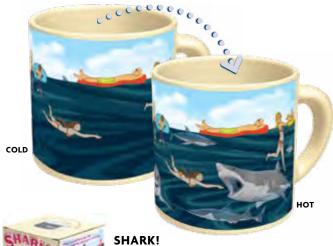

#### **BIOLUMINESCENCE**

The mighty sea rolls on, concealing things both mysterious and rare — including animals that produce chemicals to make themselves light up! 14 oz./400 mL **#5048** 