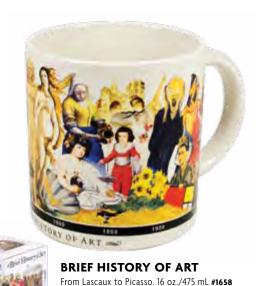

#### **BEST-SELLERS**

A BRIEF HISTORY OF ART #5630

#### A BRIEF HISTORY OF ART

From the Lascaux Cave paintings in prehistoric France... all the way to the Abstract end-of-the-20th-century USA, now you can relive the history of Western Art in a single weekend! Each time you assemble UPG's **A Brief History of Art** jigsaw puzzle, you receive an entire course in Art History in a mere fraction of the time!

11¾" × 35%" (30cm × 90cm) **#5630** 