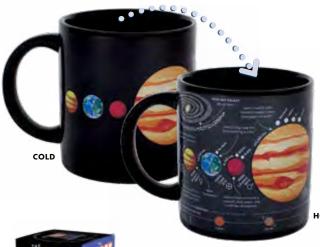

#### **PLANET**

COLD нот

**CONSTELLATION** Have coffee with the stars. 12 oz./350 mL #2762 