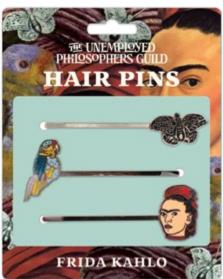

## HAIR PINS

UPG's decorative **Hair Pins** tame your mane – but that's all that's tame about them!

These flat pins are crafted to hold all hair types in place. And they're not just useful – they make an impression!

These blissful pin trios are colorful **enamel accessories** with unexpected designs. Go ahead – show the world what's on your mind!

Multiples of 4/style. Approx. 2½" length

### **FRIDA KAHLO**

Three distinctive hair pins pay tribute to the artist and her work! A **Butterfly** – a **Parrot** – and **Frida** – add life and glamor to your everyday style. **#5708** 