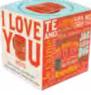

#### I LOVE YOU MUG

This beautiful mug says "I Love You" forty ways. Remind your paramour of your steamy devotion over coffee at work, over cocoa on cozy evenings ...and over breakfast. 12 oz./350 mL **#5297** 