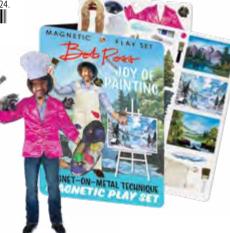

## <sup>78</sup> MAGNETIC PLAY SETS

Our entertaining **Magnetic Play Sets** make any fridge or filing cabinet the center of attention.

Each set comes with all the components you need to create scores of mix-and-match superheroes, luminaries, and geniuses — all with wardrobes and accessories for every occasion.

BOB ROSS JOY OF PAINTING #5624

WHAT WOULD JESUS WEAR? #0323

MISTER ROGERS'
HELLO, NEIGHBOR!
#3819

FRIDA'S FROCKS & SMOCKS
#2310

COUNTERTOP MAGNETIC PLAY SET DISPLAY #3106

#3106 SEE PAGE 86

## BOB ROSS JOY OF PAINTING MAGNETIC PLAY SET

**\$7.25** / \$9.00 CDN Multiples of 6.