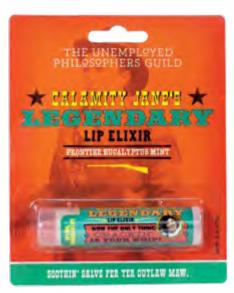

#### **CALAMITY JANE'S** LEGENDARY LIP ELIXIR

eucalyptus mint #5543

WM. SHAKESPEARE'S MIDSUMMER NIGHT'S BALM

cherry **#5317** 

**ALBERT EINSTEIN'S FAMOUS** FORMULA FOR THE LIPS

unflavored #5368

THE UNEXPENSED OF THE SPHEES COLLD