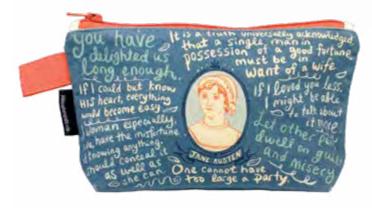

#### **JANE AUSTEN BAG**

The Jane Austen bag is just the place to keep all the small things you need: a bottle of ink and a pen, a stack of letters tied with a ribbon, a needle and thread. This pouch is for those who recognize that the small is not inevitably the trivial. #5324