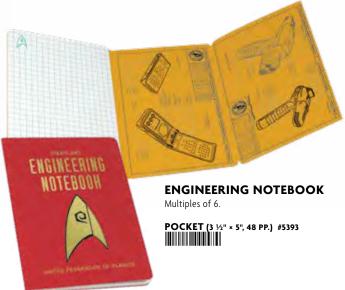

#### **STAR TREK ENGINEERING**

A useful pocket notebook with Phaser, Fleet Communicator, and Tricorder schematics for reference – and plenty of room to record your concepts, data, and inventions.

POCKET #5393

ENGINEERING

NOTEBOOK