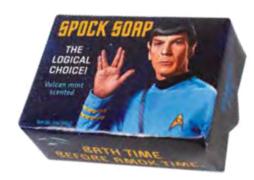

#### **ALICE'S TINY LITTLE HAND SOAP**

floral, cocoa butter

#4440

JEAN-LUC **PICARD'S** MAKE IT SOAP Earl Grey, spice #5420 

Multiples of 8/style.

**SPOCK SOAP** peppermint aloe, exfoliating #5673 

METEOR **SHOWER SOAP** honey and oatmeal, exfoliating #5226 