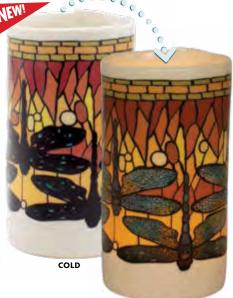

#### **DRAGONFLY T\*LIGHT**

UPG's eye-catching **Dragonfly** T\*Lights are (two) heat-transforming works of art. When the porcelain is cool, the dark design elements take prominence; drop a lit tea light or votive into the candle holder and the heat will gradually draw out dragonflies in the colors of Tiffany glass. **#5687** 

#### AVAILABLE JANUARY

Multiples of 4.

#### **DRAGONFLY**

UPG's eye-catching **Dragonfly**T\*Lights are (two) heattransforming works of art. When
the porcelain is cool, the dark
design elements take prominence;
drop a lit tea light or votive into
the candle holder and the heat will
gradually draw out dragonflies in
the colors of Tiffany glass. #5687