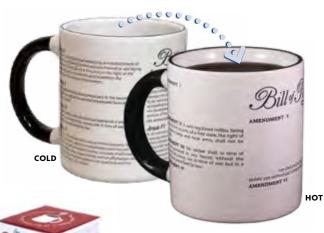

#### **GREAT SUPREME COURT CASES**

Add a hot beverage and the losing sides disappear. 12 oz./350 mL **#1657** 