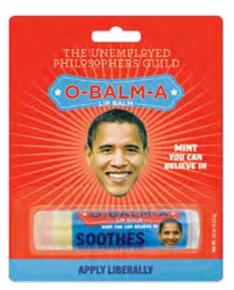

## BEST-SELLERS

FREUD'S ORAL FIXATION
#5319

STIFF UPPER LIP BALM #5366

FRIDA KAHLO'S ON THE LIPS OF DREAMS #5316

FRIDA KAHLO'S ON THE LIPS OF DREAMS

citrus **#5316** 

O-BALM-A peppermint #5338 

**ALICE IN WONDERLAND CURIOUSER AND CURIOUSER** LIP BALM