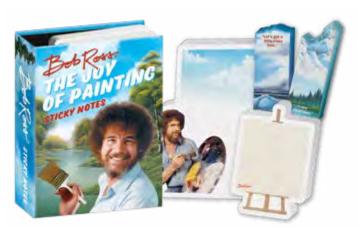

## BOB ROSS THE JOY OF PAINTING STICKY NOTES #5004

#5004

**\$3.75** / \$4.50 CDN Multiples of 6.