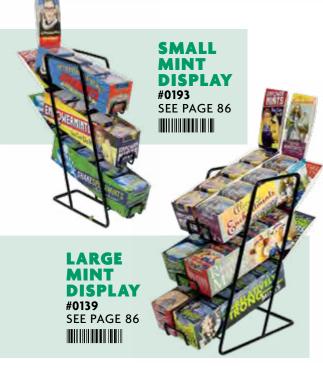

## DISPLAYS

|   | ITEM                                        | SKU  | # OF<br>STYLES | DIMENSIONS<br>W × D × H | QTY TO<br>FILL |
|---|---------------------------------------------|------|----------------|-------------------------|----------------|
| A | Spinning Countertop Puppet Display          | 4268 | 16             | 10 × 10 × 32"           | 96             |
| В | Small Countertop Mint Display               | 0193 | 3              | 2 × 10 × 14"            | 72             |
| c | Large Countertop Mint Display               | 0139 | 6              | 4 × 10 × 14"            | 144            |
| D | Countertop Sticky Note Display              | 3105 | 6              | 11 × 10 × 15"           | 36             |
| E | Spinning Countertop Sticky Note Display     | 4658 | 12             | 9 × 9 × 24"             | 72             |
| F | Spinning Countertop Pocket Notebook Display | 4045 | 12             | 6 × 6 × 24"             | 72             |
| G | Countertop Pocket Notebook Display          | 3104 | 6              | 13 × 7 × 17"            | 36             |
| н | Countertop Soap Display                     | 4472 | 9              | 16 × 12 × 10"           | 72             |
| ı | 9-Hook Display <sup>†</sup>                 | 5103 | 9              | 11 × 5 × 18"            | 36             |
| J | 24-Hook Spinning Display <sup>†</sup>       | 5354 | 24             | 8 ¼ × 8 ¼ × 18"         | 96             |
| K | Countertop Magnetic Play Set Display        | 3106 | 4              | 9 × 10 × 24"            | 24             |
| L | Countertop Secular Saints Candle Display    | 3804 | 8              | 11 × 13 × 24"           | 48             |