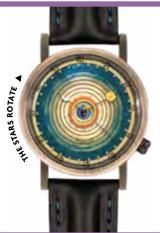

### **PTOLEMAIC SYSTEM**

Ah, the good old days, when the heavens revolved around the Earth. 33mm diameter.