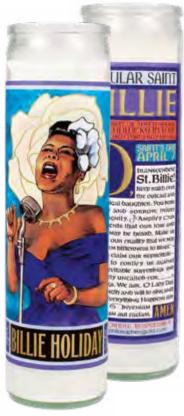

# 70 SECULAR SAINTS

The Unemployed Philosophers Guild has created these unscented **Secular Saints** candles for our unenlightened times.

The portrait of a cultural luminary appears on the front of the votive, and there are special features beautifully rendered on the reverse.

They are guaranteed to grant your desires ("I need romantic lighting") and aid the powerless ("I need light until the power comes back on").

JANE AUSTEN
#4280

JAMES BALDWIN
#4734

SALVADOR DALÍ
#3473

CHARLES DARWIN

RUTH BADER GINSBURG
#5645

BILLIE HOLIDAY
#4736

FRIDA KAHLO
#3291

FREDDIE MERCURY
#5418

JOHN LENNON
#4282

EDGAR ALLAN POE
#4562

ELEANOR ROOSEVELT

BOB ROSS #5713

CARL SAGAN
#4735

WILLIAM SHAKESPEARE #3307

NIKOLA TESLA
#4283

HARRIET TUBMAN
#5225

KURT VONNEGUT
#3701