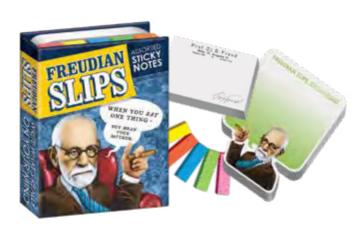

**FREUDIAN SIPS** When you say one thing but mean your mother! 12 oz./350 mL **#0084** 

SHOWCASE YOUR MUGS IN A MINI IVORY TOWER SEE PAGE 87