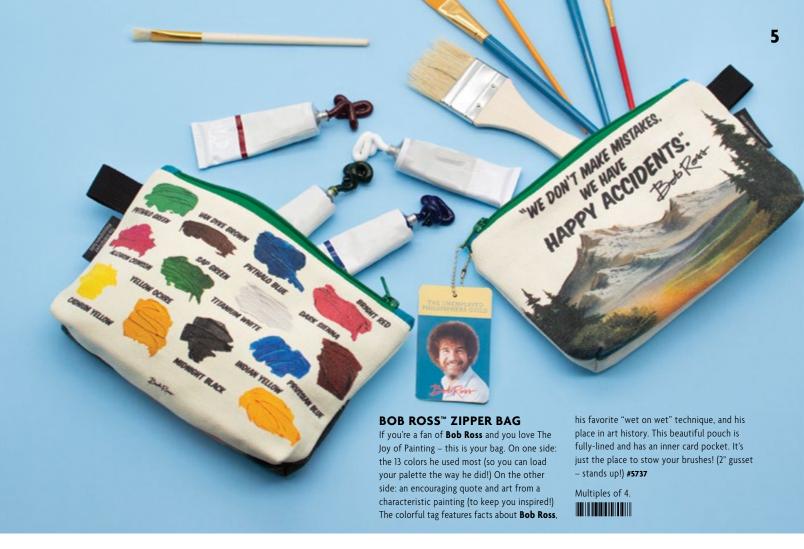

o the artist and her work! A **Butterfly** – a **Parrot** – and **Frida** – add life and glamor to your everyday style. **#5708** 



### **DINOSAURS**

Choose a Dinosaur Look for Your Hair
Stegosaurus plates and spikes: first Mohawk
Triceratops frill or crest: early bouffant
Tyrannosaurus rex: slicked back! shaved clean! #5707



## **PLANETS**

Whether you gravitate toward astronomy or you like staring into space, **Planets** of the Solar System — **Mars – Jupiter – Saturn** – are three hair pins universally admired. **#5709** 





## **JANE AUSTEN**

Set out the tea-things – **Cup and Saucer** – your favorite editions of **Jane Austen**, and wear your azure **Evening Gown**... in your hair – Swept up in a bun, decorated with hair pins. **#5705** 



9-HOOK DISPLAY #5103 SEE PAGE 13









SOLD IN A POP BOX OF 6

## **HIGH NOTES**

It's Cannabis for the rest of us! Now you can forget all those other sticky notes. **High Notes** are plant-based entertainment based on your plant-based entertainment. (After all, it's 4:20 everywhere...isn't it?) #5734

Multiples of 6.

## TONI MORRISON MAGNETIC PERSONALITY

UPG's **Toni Morrison Magnetic Personality** is a plush novelist puppet on your finger, an inspiring literary figure for your locker, and a bookcase icon to set alongside her iconic works! (Approx. 4" / 10 cm tall) **#5736** 

Multiples of 6.











## WILL ROGERS MAGNETIC PERSONALITY

This Will Rogers Magnetic Personality plush puppet can quote humor\* from the man who began his career as "The Cherokee Kid" performing rope tricks in Wild West shows, became a Broad