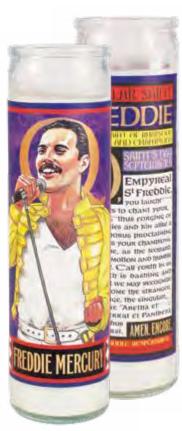

# 70 SECULAR SAINTS

The Unemployed Philosophers Guild has created these unscented **Secular Saints** candles for our unenlightened times.

The portrait of a cultural luminary appears on the front of the votive, and there are special features beautifully rendered on the reverse.

They are guaranteed to grant your desires ("I need romantic lighting") and aid the powerless ("I need light until the power comes back on").

JANE AUSTEN
#4280

JAMES BALDWIN
#4734

SALVADOR DALÍ
#3473

CHARLES DARWIN

RUTH BADER GINSBURG
#5645

BILLIE HOLIDAY
#4736

FRIDA KAHLO
#3291

FREDDIE MERCURY
#5418

JOHN LENNON
#4282

EDGAR ALLAN POE
#4562

ELEANOR ROOSEVELT

BOB ROSS #5713