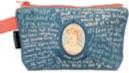

#### **JANE AUSTEN BAG**

The Jane Austen bag is just the place to keep all the small things you need: a bottle of ink and a pen, a stack of letters tied with a ribbon, a needle and thread. This pouch is for those who recognize that the small is not inevitably the trivial. #5324

## ZIPPER BAGS

ALCHEMY #5323

FRIDA KAHLO #5399

JANE AUSTEN #5324

WEED #5398

TAROT BAG #5696