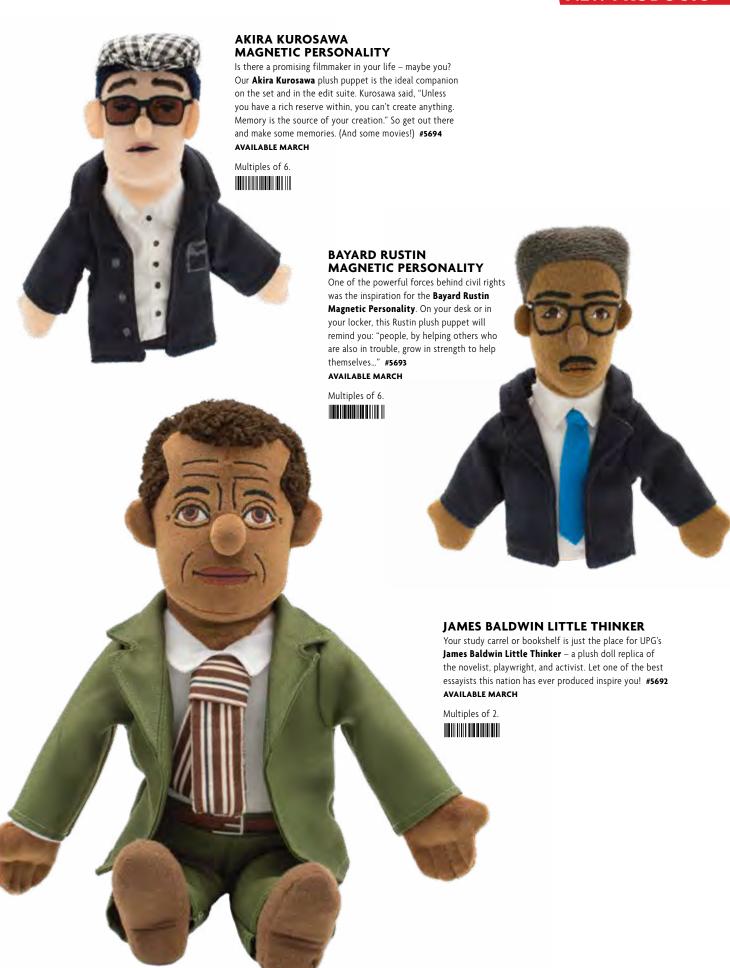

LOUIS ARMSTRONG
#2186

LUDWIG VAN BEETHOVEN #0150

CHARLIE CHAPLIN #0928

SALVADOR DALÍ #0033

KEITH HARING #2941

ALFRED HITCHCOCK #5362

FRIDA KAHLO #0057

AKIRA KUROSAWA #5694

LEONARDO DA VINCI #0543

FREDDIE MERCURY #5594

CLAUDE MONET #0082

W. A. MOZART #0144

GEORGIA O'KEEFFE #0518

PABLO PICASSO #0921

DJANGO REINHARDT #5299

DIEGO RIVERA #0154

JAMES BALDWIN

"You and I are history. We carry our history. We act our history." — James Baldwin #5089

WILLIAM SHAKESPEARE William Shakespeare and The Globe are the emblems you need for all your comedies and tragedies. #5081

# LITTLE THINKERS 55

FREDERICK DOUGLASS #5641

MAHATMA GANDHI #0058

RUTH BADER GINSBURG #5373

ALEXANDER HAMILTON
#4939

ABRAHAM LINCOLN #0951

BARACK OBAMA #0310

MICHELLE OBAMA #5530

ROSIE THE RIVETER
#5211

BERNIE SANDERS #5578

HARRIET TUBMAN #5642

GEORGE WASHINGTON
#3733

SHERLOCK HOLMES #0511

EDGAR ALLAN POE #0187

WILLIAM SHAKESPEARE #0099

KURT VONNEGUT #2949