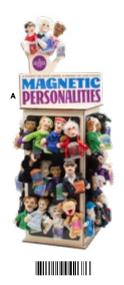

## MAGNETIC PERSONALITIES<sup>21</sup>

Every **Magnetic Personality** is a puppet on your finger and a magnet on your fridge or locker. Each original design captures the personality of a remarkable individual...

## Browse Magnetic Personalities finger puppets by category: Philosophy $\cdot$ STEM $\cdot$ Authors & Literature $\cdot$ Performing & Visual Arts $\cdot$ World Religions $\cdot$ History & Politics $\cdot$ Star Trek