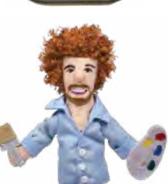

## MAGNETIC PERSONALITIES<sup>21</sup>

Every **Magnetic Personality** is a puppet on your finger and a magnet on your fridge or locker. Each original design captures the personality of a remarkable individual...

BOB ROSS #5300

THE SCREAM #0646

VINCENT VAN GOGH #0121

ANDY WARHOL #0643

FRANK LLOYD WRIGHT #0610

LAUGHING BUDDHA #0020

POPE FRANCIS #4242

JESUS #0929