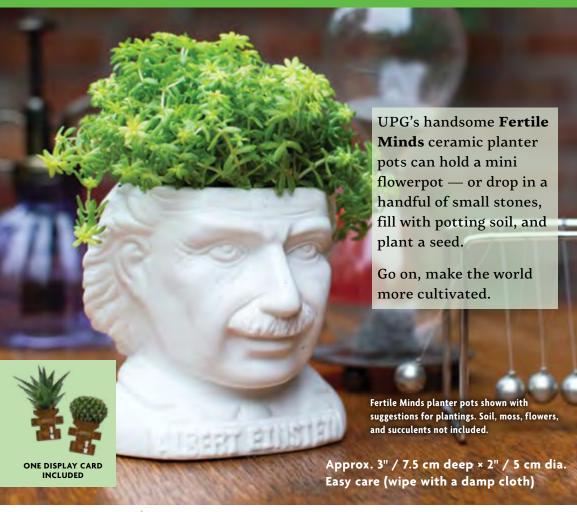

# FERTILE MINDS

#### **ALBERT EINSTEIN**

Albert Einstein, the later-life vegetarian, is now a smart ceramic décor accent. It's the perfect place to plant a lovely little Mammillaria elongata 'Cristata' — you know, a brain cactus. #5534