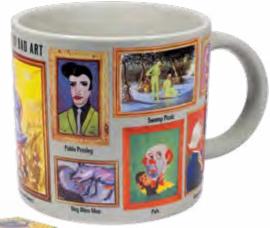

#### FIRST LINES OF LITERATURE

It'll give you the literary inspiration to tackle your day. For best results, serve with our Last Lines of Literature mug. 14 oz./400 mL **#2763** 

Our Bad Art mug features genuine paintings from the MUSEUM OF BAD ART. 14 oz./400 mL #5395