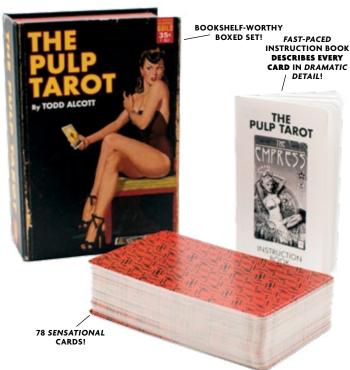

## THE PULP TAROT

**Tarot** decks were 15th century playing cards – later tools for divination. **Pulp** magazines peaked with Depression-era longing for escapism – living on in modern forms and genres. Both **Pulp** and **Tarot** are sources of stories that stir primal responses – love and bravery, fear and happiness, suspense and surprise – to give us a chance to reimagine ourselves. **The Pulp Tarot** recasts the Tarot deck with characters from the history of pulp illustration. Each member of this new ensemble brings a fresh POV, unexpected insight... What thrilling sense of discovery will this unique collection bring to your narrative? **#5735** 

Multiples of 4.