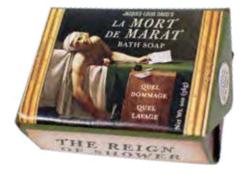

#### JACQUES-LOUIS DAVID'S LA MORT DE **MARAT BATH SOAP**

honey and oatmeal [exfoliating] #5522