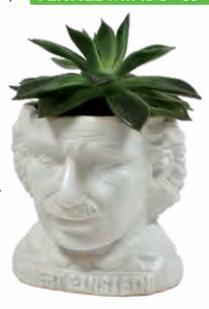

#### **ALBERT EINSTEIN**

Albert Einstein, the later-life vegetarian, is now a smart ceramic décor accent. It's the perfect place to plant a lovely little Mammillaria elongata 'Cristata' — you know, a brain cactus. #5534