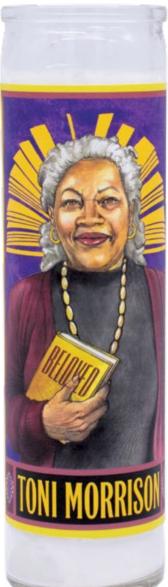

## TONI MORRISON SECULAR SAINT CANDLE

Show your devotion to writer and Nobel laureate **Toni Morrison** – patron saint of The Lost, Cartographers, and The Small Bench by the Road. Give this colorful **Secular Saint** votive candle to someone you admire. It makes a lovely encouragement gift for a dedicated do-gooder or struggling artist. 8" tall, 2" diameter. **#5749** 