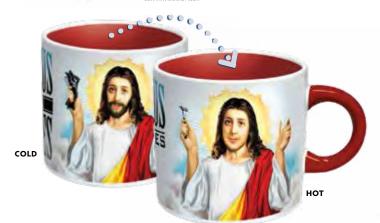

their clothing vanishes. (They're all famous masterpieces — artistic nudity!) 14 oz./400 mL #2240





DISAPPEARING VAN GOGH

Pour in a hot beverage and watch the famous painter's ear disappear. 10 oz./300 mL #0125





**DISAPPEARING DINOSAURS** 

Dinosaurs transform into fossils! 14 oz./400 mL #0982 



#### **DISAPPEARING CHESHIRE CAT**

The cat disappears, leaving only a grin. 10 oz./300 mL #**0025** 







Add hot coffee or tea and stay out of the water. 14 oz./400 mL **#2985** 





#### JANE AUSTEN'S REGENCY FINERY

When the mug is warm, the young ladies change into lovely evening attire. 12 oz./350 mL #5690







#### DAY OF THE DEAD / DÍA DE LOS MUERTOS

This Day of the Dead / Día de los Muertos heattransforming mug makes every beverage festive! 12 oz./350 mL **#5577** 

#### 





**JESUS SHAVES** 

Jesus needs hot water to shave! 14 oz./400 mL #0981 



#### **DISAPPEARING WIVES OF HENRY VIII**

Add hot water and the wives disappear until things cool off. 12 oz./350 mL **#0064** 





#### ALFRED HITCHCOCK

This mug makes you shiver (add ice) and sweat (add hot water). Transforms to reveal 13 Hitchcock movie titles! 12 oz./350 mL **#5360** 







#### **GREAT GAYS OUT OF THE CLOSET**

Add hot liquid and 14 great gays from history proudly throw open the closet doors! 14 oz./400 mL #1655





#### **STAR TREK TRANSPORTER**

When you add hot water, Kirk, Spock, Uhura, and McCoy leave the Transporter Room and materialize to explore the planet surface. Energize! 14 oz./400 mL #4606







#### **RUTH BADER GINSBURG**

When the mug is **cold**, RBG wears her judicia