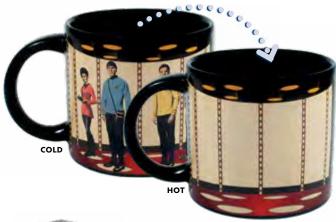

#### **STAR TREK TRANSPORTER**

When you add hot water, Kirk, Spock, Uhura, and McCoy leave the Transporter Room and materialize to explore the planet surface. Energize! 14 oz./400 mL #4606