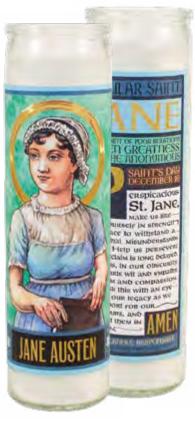

# 70 SECULAR SAINTS

The Unemployed Philosophers Guild has created these unscented **Secular Saints** candles for our unenlightened times.

The portrait of a cultural luminary appears on the front of the votive, and there are special features beautifully rendered on the reverse.

They are guaranteed to grant your desires ("I need romantic lighting") and aid the powerless ("I need light until the power comes back on").

JANE AUSTEN
#4280

JAMES BALDWIN
#4734

SALVADOR DALÍ
#3473

CHARLES DARWIN