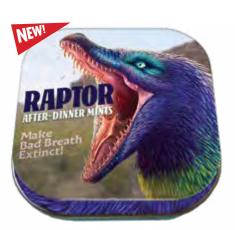

#### **RAPTOR AFTER-DINNER MINTS**

Raptor After-Dinner Mints are a delightful little dinosaur pick-me-up with more impact than an asteroid. Packed in a tin to keep them terribly fresh, they're the perfect mint for a human or a terrible lizard. peppermint #5697

PALE BLUE DOTS
BLUE PEPPERMINT #5417

RELATIVELY STRONG MINTS
PEPPERMINT #0315

NIKOLA TESLA'S EXPERIMINTS
PEPPERMINT #2978

RAPTOR AFTER-DINNER MINTS
PEPPERMINT #5697

BOB ROSS
HAPPY LITTLE MINTS
PEPPERMINT #4960