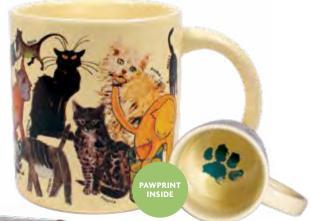

#### THE ARTISTIC CAT

This transfixing mug features artists' portraits of beautiful creatures. Muses captured for a moment. Before they vanish again. 12 oz./350 mL #5529