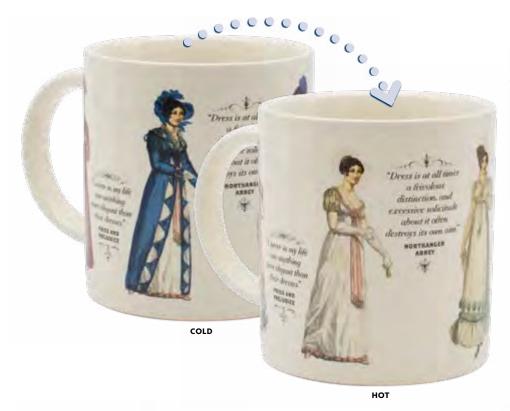

## JANE AUSTEN'S REGENCY FINERY HEAT-TRANSFORMING MUG

Consider this a formal introduction to **Jane Austen's REGENCY FINERY Heat-Transforming Mug.** When the mug is cool, it is ringed with five becoming young ladies, each in her walking attire and bonnet. When the mug is warm, the young ladies change into lovely evening attire. On behalf of this charming mug in its own gift box, we thank you and send compliments to your mother. 12 oz./350 mL #5690