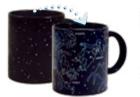

#### **PLANET**

COLD нот

**CONSTELLATION** Have coffee with the stars. 12 oz./350 mL #2762 

#### **GOLDEN CONSTELLATIONS**

When you pour hot water, eleven original constellation illustrations appear. 12 oz./350 mL #5295

#### **CONSTELLATIONS**

It's never too early for stars to be out. Armchair star-gazers will spot familiar figures among the spangle of stars. When the candle has warmed the porcelain, 11 favorite **Constellations** appear. #5666