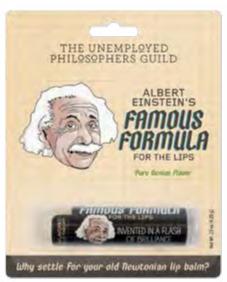

#### **CALAMITY JANE'S** LEGENDARY LIP ELIXIR

eucalyptus mint #5543

WM. SHAKESPEARE'S MIDSUMMER NIGHT'S BALM

cherry **#5317** 

**ALBERT EINSTEIN'S FAMOUS** FORMULA FOR THE LIPS

unflavored #5368

THE UNEXPENSED OF THE SPHEES COLLD