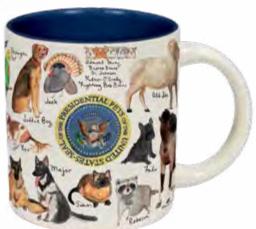

#### **PRESIDENTIAL PETS**

Speak softly and carry a big stick...so we can play "Fetch"! 12 oz. / 350 mL #5662