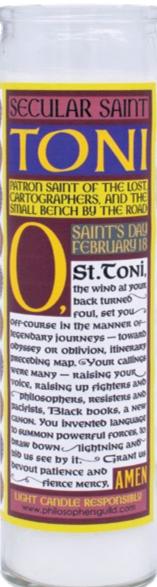

## TONI MORRISON SECULAR SAINT CANDLE

Show your devotion to writer and Nobel laureate **Toni Morrison** – patron saint of The Lost, Cartographers, and The Small Bench by the Road. Give this colorful **Secular Saint** votive candle to someone you admire. It makes a lovely encouragement gift for a dedicated do-gooder or struggling artist. 8" tall, 2" diameter. **#5749** 