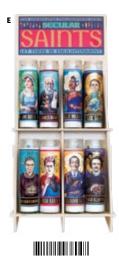

# 70 SECULAR SAINTS

The Unemployed Philosophers Guild has created these unscented **Secular Saints** candles for our unenlightened times.

The portrait of a cultural luminary appears on the front of the votive, and there are special features beautifully rendered on the reverse.

They are guaranteed to grant your desires ("I need romantic lighting") and aid the powerless ("I need light until the power comes back on").

JANE AUSTEN
#4280

JAMES BALDWIN
#4734

SALVADOR DALÍ
#3473

CHARLES DARWIN

RUTH BADER GINSBURG
#5645

BILLIE HOLIDAY
#4736

FRIDA KAHLO
#3291

FREDDIE MERCURY
#5418

JOHN LENNON
#4282

EDGAR ALLAN POE
#4562

ELEANOR ROOSEVELT

BOB ROSS #5713

CARL SAGAN
#4735

WILLIAM SHAKESPEARE #3307

NIKOLA TESLA
#4283

HARRIET TUBMAN
#5225

KURT VONNEGUT
#3701