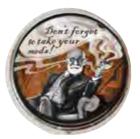

## PILL BOXES

Leave all those homely plastic containers at home! UPG makes useful and beautiful little Pill Boxes to carry all your medications and vitamins and supplements in one handsome case that fits in your pocket or purse.

3 ½" × 2"

ATTRACTIVE!

**24-HOOK SPINNING DISPLAY** 

**SEE PAGE 86** 

A CLASP

MR. SPOCK #4377

FRIDA'S PHARMACY #3333

**MOTHER'S LITTLE** HELPER