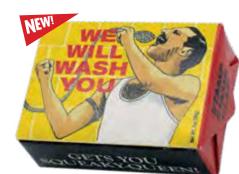

#### WE WILL WASH YOU SOAP

Here's a soap for all the champions! Gets you fresh for when THE SHOW MUST GO ON keeps you fresh when you travel at the speed of light. Who will scrub you the right way? We will. We Will Wash You. almond, cocoa butter #5701