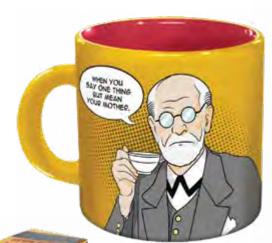

**FREUDIAN SIPS** When you say one thing but mean your mother! 12 oz./350 mL **#0084** 

SHOWCASE YOUR MUGS IN A MINI IVORY TOWER SEE PAGE 87

#### SIGMUND FREUD

**Sigmund Freud** loved his **Mom**. Not that there's anything wrong with that. **#5095** 