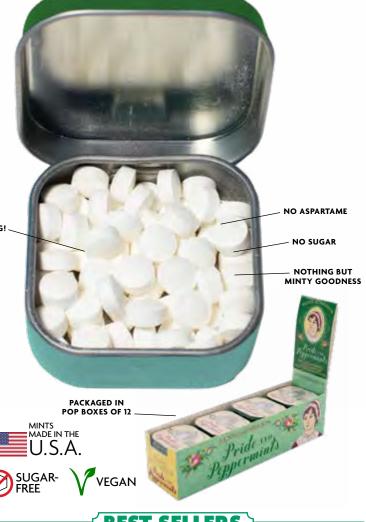

Our clever little tins click shut and drop discretely into your pocket or purse. Go ahead – offer a mint so entertaining, it won't even seem like a hint!

SHAKESPEARMINTS
SPEARMINT #0008

JANE AUSTEN'S
PRIDE AND PEPPERMINTS
PEPPERMINT #5626