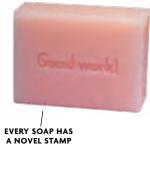

# FOAM SWEET FOAM

The Unemployed Philosophers Guild's **Foam Sweet Foam** soaps are specially designed for that eccentric little B&B you call home. These playful soaps feature artists, philosophers, scientists, and cultural icons to make any sink smarter.

Made with glycerine and a blend of shea butter, cocoa butter, olive oil, and grapeseed oil, they're individually scented — or individually unscented — and some are even lightly exfoliating. Our smooth and creamy high-quality soaps are French triple milled to make them long-lasting.

And each little bar is stamped with an original design to show its true character — even when it's naked.

Not just soaps — ideas for your soap dish!