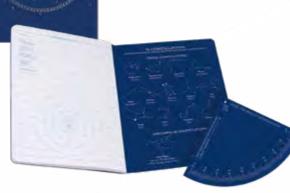

#### **STARGAZING**

A beautiful little notebook with constellation maps, lunar guides, and a tear-out simple astrolabe so you can chart the revolutions of the heavenly spheres and make note of its wonders.

POCKET #3394

FULL-SIZE #4371