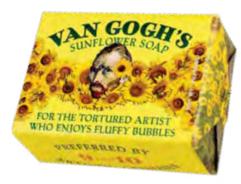

and a blend of shea butter, cocoa butter, olive oil, and grapeseed oil, they're individually scented — or individually unscented — and some are even lightly exfoliating. Our smooth and creamy high-quality soaps are French triple milled to make them long-lasting.

And each little bar is stamped with an original design to show its true character — even when it's naked.

Not just soaps — ideas for your soap dish!











### **BEST-SELLERS**



URANUS SOAP #4522



VAN GOGH'S SUNFLOWER SOAP #4432



LADY MACBETH'S GUEST SOAP #4438



WE CAN WASH IT! #4523



FRIDA'S FRAGRANT BATH BAR #4433



THE JOY OF BATHING WITH BOB ROSS #5333



JEAN-LUC PICARD'S MAKE IT SOAP #5420



KATSUHIKA HOKUSAI'S
THE GREAT WAVE BATH SOAP
#5581



FRIDA'S **FRAGRANT BATH BAR** 

passionflower, olive oil #4433



#### **VAN GOGH'S** SUNFLOWER **SOAP**

sunflower, lavender #4432



#### ANDY'S 15 MINUTES OF **FOAM**

lavender, chamomile

#4439



#### **AUGUSTE RENOIR'S** THE GREAT **BATHERS BATH SOAP**

lavender #5521



#### JACQUES-LOUIS DAVID'S LA MORT DE **MARAT BATH SOAP**

honey and oatmeal [exfoliating] #5522



#### **EDGAR DEGAS'** THE TUB BATH **SOAP**

lavender #5526



#### **KATSUHIKA HOKUSAI'S** THE GREAT WAVE **BATH SOAP**

garden cucumber, olive oil **#5581** 



#### **VENUS BEAUTY BAR**

fresh milk, cocoa butter



#### **BATHSHEBA** SOAP

fresh milk, cocoa butter

#5671



#### **AND JESUS** WASHED

almond, cocoa butter



THE JOY OF **BATHING** WITH BOB ROSS

honey and oatmeal, exfoliating #5333 



#### **EINSTEIN'S BATH-TIME CONTINUUM**

almond, cocoa butter



#### WILLIAM