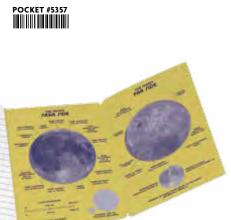

#### **MOON MUG**

Two gorgeous Moon portraits (Near/Far Side). Hot water reveals names of Apollo missions, astronauts, and milestones. 14 oz./400 mL #5392