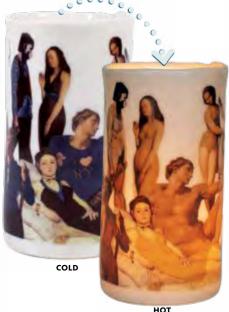

#### **GREAT NUDES**

People change... out of their garb and back to a state of nature. Light a candle and when things heat up, it's just a matter of time until **Great Nudes** from art masterpieces are unveiled. #5668