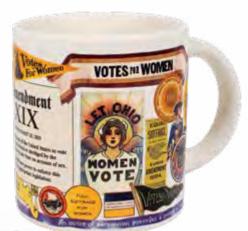

#### **19TH AMENDMENT**

Our 19th Amendment mug is a reminder that democracy requires the good will, faith, and honest engagement of its citizens. 12 oz./350 mL #5542

## **19TH AMENDMENT**These eye-catching **19th**

Amendment enamel pins pay tribute to the decades-long struggle of the suffragists — from the first Woman's Rights Convention (1848) through ratification (1920) and right up to every time you make your voice heard at the ballot