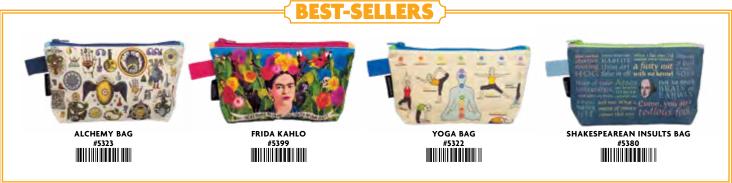

#### **ALCHEMY BAG**

The Alchemy bag is covered with beautiful and mysterious alchemical imagery to remind you it's important to keep experimenting. Holds lead, gold, and all the necessities for your transformation. It's the perfect accessory for the person of substance. #5323

#### **FRIDA KAHLO**

Every creative act is a self-portrait of a sort, so carry all your supplies and inspirations in this Frida bag and let the master artist remind you to paint your own reality. #5399

#### SHAKESPEAREAN INSULTS

The Bard's best put-downs. 14 oz./400 mL #0065 

#### SHAKESPEAREAN INSULTS BAG

Be not one who may be called a leathern jerkin, crystal-button, not-pated, agate-ring... (shudder). Once thing's for certain: the Bard had a way with words. If you find yourself in a battle of wits, arm yourself! Procure a Shakespearean Insults zipper bag to hold your yellow stockings and hold your garters or hold your tongue. #5380