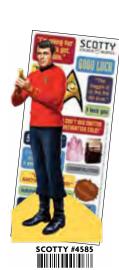

DR. McCOY #4582

SCOTTY #4585

SPOCK #4580

#4583

**STAR TREK CARD SET** 

Captain Kirk, Spock, Uhura, Dr. McCoy, Sulu, Scotty, Chekov. Contains 7 cards, 7 envelopes & 7 sticker sheets. #4587 Multiples of 4.

SHOW OFF YOUR QUOTABLE NOTABLES IN AN IVORY
TOWER **SEE PAGE 88** 