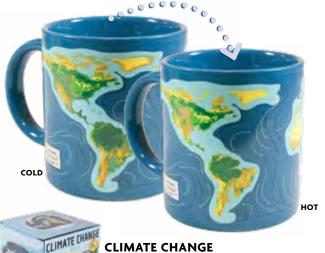

#### 

Add hot water and watch sea levels rise. Let things cool off and the coastlines return. 12 oz./350 mL #3869