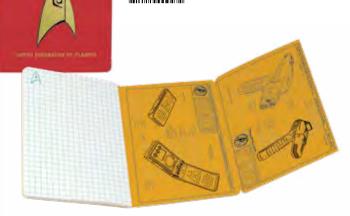

#### **STAR TREK ENGINEERING**

A useful pocket notebook with Phaser, Fleet Communicator, and Tricorder schematics for reference – and plenty of room to record your concepts, data, and inventions.

POCKET #5393

ENGINEERING

NOTEBOOK