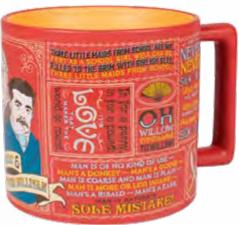

#### SHAKESPEAREAN INSULTS

The Bard's best put-downs. 14 oz./400 mL #0065 

#### SHAKESPEAREAN INSULTS

UPG's formidable Shakespearean Insults

Jigsaw Puzzle is more Shakespearean and more insulting than any other - with invective from every single play in which the Bard is known to have had a hand!