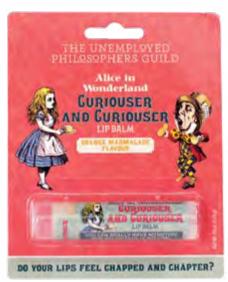

## BEST-SELLERS

FREUD'S ORAL FIXATION
#5319

STIFF UPPER LIP BALM #5366

FRIDA KAHLO'S ON THE LIPS OF DREAMS #5316

FRIDA KAHLO'S ON THE LIPS OF DREAMS

citrus **#5316** 

O-BALM-A peppermint #5338 

**ALICE IN WONDERLAND CURIOUSER AND CURIOUSER** LIP BALM