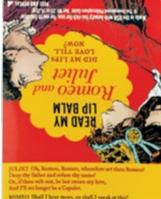

## READ MY LIP BALM

Under each clever label of UPG's Read My Lip Balm is a literary wonder under wraps. Unroll the wrapper to read a little poetry, a little whimsey, a little drama – and savor the work of a favorite writer whenever you reapply.

Multiples of 12/style.

**ORGANIC** ingredients

**REAL** flavors you like

**NO** mineral oil

DEAD MY LIP BALM Romeo and Juliet BACK OF CARD HIGHLIGHTS THE REVEAL

LITERARY PEARL

**NO** butylthis, parathat, or methylwhatever

## **ROMEO & JULIET**

Pear of star-cross'd lovers flavor **UNDER THE WRAPPER**: from Shakespeare's Romeo and Juliet (balcony scene excerpt)