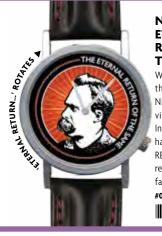

## NIETZSCHE ETERNAL RETURN OF THE SAME

We made a wristwatch that sums up Nietzsche's hopeless view of the world! Instead of a second hand, THE ETERNAL RETURN OF THE SAME revolves around the face. 33mm diameter.

#0088