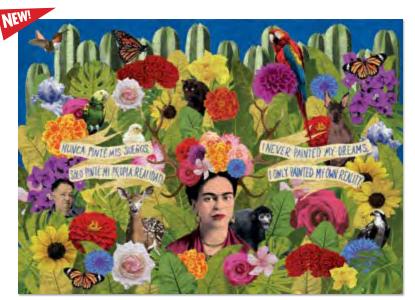

#### FRIDA'S GARDEN JIGSAW PUZZLE

Spend time in **Frida's Garden** in the flourishing company of lively animals, colorful blooms and lush succulents, green foliage... and that most mysterious of creatures, Diego.  $1934" \times 271/2"$  (50cm × 70cm). 1000 pieces. **#5685** 

#### FRIDA'S GARDEN

Spend time in **Frida's Garden** in the flourishing company of lively animals, colorful blooms and lush succulents, green foliage... and that most mysterious of creatures, Diego. 19¾" × 27½" (50cm × 70cm) #5685