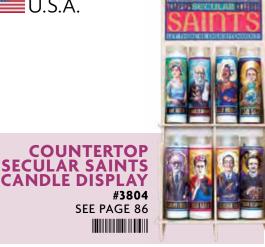

## DISPLAYS

|   | ITEM                                        | SKU  | # OF<br>STYLES | DIMENSIONS<br>W × D × H | QTY TO<br>FILL |
|---|---------------------------------------------|------|----------------|-------------------------|----------------|
| A | Spinning Countertop Puppet Display          | 4268 | 16             | 10 × 10 × 32"           | 96             |
| В | Small Countertop Mint Display               | 0193 | 3              | 2 × 10 × 14"            | 72             |
| c | Large Countertop Mint Display               | 0139 | 6              | 4 × 10 × 14"            | 144            |
| D | Countertop Sticky Note Display              | 3105 | 6              | 11 × 10 × 15"           | 36             |
| E | Spinning Countertop Sticky Note Display     | 4658 | 12             | 9 × 9 × 24"             | 72             |
| F | Spinning Countertop Pocket Notebook Display | 4045 | 12             | 6 × 6 × 24"             | 72             |
| G | Countertop Pocket Notebook Display          | 3104 | 6              | 13 × 7 × 17"            | 36             |
| н | Countertop Soap Display                     | 4472 | 9              | 16 × 12 × 10"           | 72             |
| ı | 9-Hook Display <sup>†</sup>                 | 5103 | 9              | 11 × 5 × 18"            | 36             |
| J | 24-Hook Spinning Display <sup>†</sup>       | 5354 | 24             | 8 ¼ × 8 ¼ × 18"         | 96             |
| K | Countertop Magnetic Play Set Display        | 3106 | 4              | 9 × 10 × 24"            | 24             |
| L | Countertop Secular Saints Candle Display    | 3804 | 8              | 11 × 13 × 24"           | 48             |