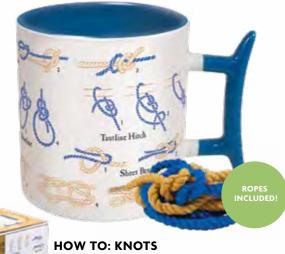

#### IT'S HARD TO GET A HANDLE ON THE UNITED STATES

This porcelain cup is made in the style of a yunomi – traditional Japanese tea cup without a handle – and debossed with original drawings of all 50 states...in the order they joined the United States! 9 oz./260mL #5383