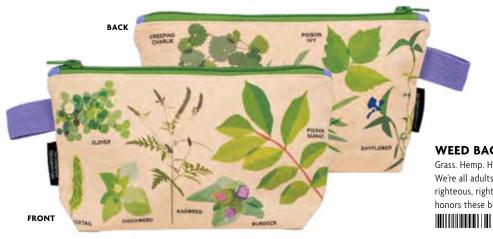

#### **WEED BAG**

Grass. Hemp. Hay. Bud. Forage. Herb. Why all the euphemisms? We're all adults here. "Weed" is just another word for "plant" ...a righteous, righteous plant. Our 100% cotton zip-up Weed bag honors these beautiful yet misunderstood works of nature. #5398