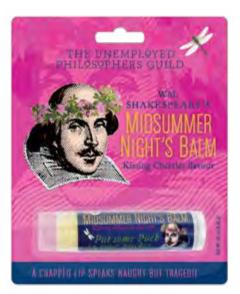

#### **CALAMITY JANE'S** LEGENDARY LIP ELIXIR

eucalyptus mint #5543

WM. SHAKESPEARE'S MIDSUMMER NIGHT'S BALM

cherry **#5317** 

**ALBERT EINSTEIN'S FAMOUS** FORMULA FOR THE LIPS

unflavored #5368

THE UNEXPENSED OF THE SPHEES COLLD