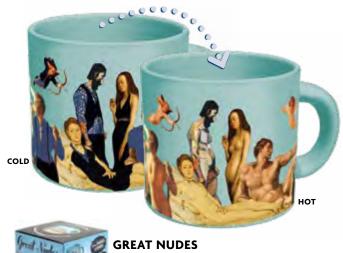

#### **GREAT NUDES**

People change... out of their garb and back to a state of nature. Light a candle and when things heat up, it's just a matter of time until **Great Nudes** from art masterpieces are unveiled. #5668