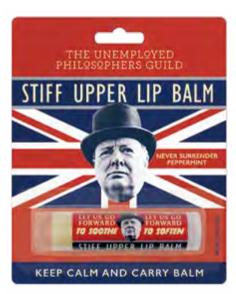

PHILES PHILES COLLD

STIFF UPPER LIP BALM

70P

peppermint #5366

**ROSIE THE RIVETER'S** HARD-WORKING LIP BALM

peppermint #5367

9-HOOK **DISPLAY** #5103 SEE PAGE 86 