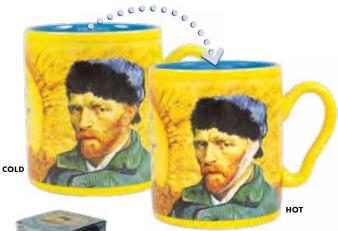

## JANE AUSTEN'S REGENCY FINERY HEAT-TRANSFORMING MUG

Consider this a formal introduction to **Jane Austen's REGENCY FINERY Heat-Transforming Mug.** When the mug is cool, it is ringed with five becoming young ladies, each in her walking attire and bonnet. When the mug is warm, the young ladies change into lovely evening attire. On behalf of this charming mug in its own gift box, we thank you and send compliments to your mother. 12 oz./350 mL #5690

#### JANE AUSTEN'S REGENCY FINERY

When the mug is warm, the young ladies change into lovely evening attire. 12 oz./350 mL #5690