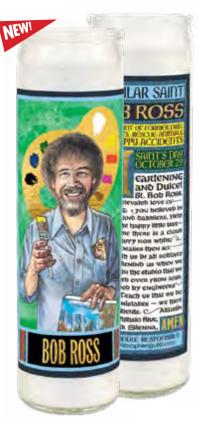

#### HAPPY ACCIDENT eartening and Duicet St. Bob Ross You elevated love of aking: 1 you believed in URS AND DADDIERS. HER see the happy little mee where there is a cloub TR HUFFY NOR WHITE ting makes them so e with us in all solitary its. Remind us when we lone in the studio that we alched over from afair bunded by engineers ble. Teach us that we b lake mistakes — we have accidents. C. N. Phthalo Blue. Dark Slenna. IT CANDLE RESPON

#### **BOB ROSS SECULAR SAINT CANDLE**

Show your devotion to *The Joy of Painting*'s Bob Ross – the patron saint of Former Drill Sergeants, Rescue Animals, and Happy Accidents – with this colorful votive! #5713

#### AVAILABLE JANUARY

Multiples of 6.