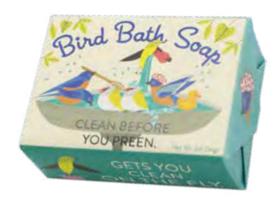

#### **BIRD BATH SOAP**

For that fresh-from-the-fountain feeling, you need Bird Bath Soap. Makes a sweet little guest soap or the pièce de résistance of your thoughtful house-warming gift. Keep one for yourself and you'll sing in the shower...and the bath...and the puddle! bayberry #5703

AVAILABLE JANUARY

Multiples of 8.