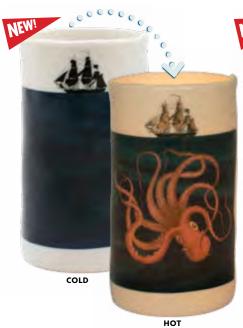

#### **MYSTERIOUS SEA T\*LIGHT**

Our **Mysterious Sea** T\*Lights heat-transforming candle holders can change your perspective. Cold, they feature silhouettes of two ships calmly sailing over dark seas. But when you drop in a lit tea light or votive candle, the porcelain warms to slowly reveal two of the ocean's biggest mysteries... **#5676** 

#### AVAILABLE JANUARY

Multiples of 4.

#### **MYSTERIOUS SEA**

Our **Mysterious Sea** T\*Lights heat-transforming candle holders can change your perspective. Cold, they feature silhouettes of two ships calmly sailing over dark seas. But when you drop in a lit tea light or votive candle, the porcelain warms to slowly reveal two of the ocean's biggest mysteries... **#5676** 