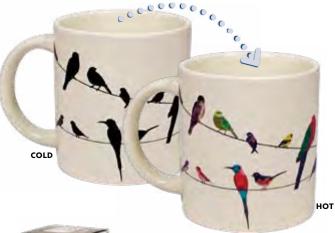

#### **BIRDS ON A WIRE**

This mug features 18 silhouettes of birds on a wire. Add hot water and watch the species appear in full color.

12 oz./350 mL **#4746** 

INSULTS

**SHOWCASE YOUR** MUGS IN AN **IVORY TOWER** SEE PAGE 88