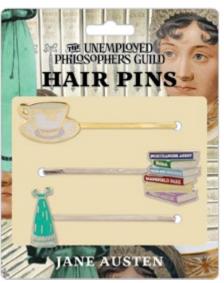

## HAIR PINS

UPG's decorative **Hair Pins** tame your mane – but that's all that's tame about them!

These flat pins are crafted to hold all hair types in place. And they're not just useful – they make an impression!

These blissful pin trios are colorful **enamel accessories** with unexpected designs. Go ahead – show the world what's on your mind!

Multiples of 4/style. Approx. 2½" length

## **JANE AUSTEN**

Set out the tea-things – **Cup and Saucer** – your favorite editions of **Jane Austen**, and wear your azure **Evening Gown**... in your hair – Swept up in a bun, decorated with hair pins. **#5705** 