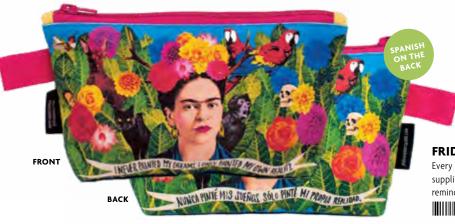

#### **FRIDA KAHLO**

Every creative act is a self-portrait of a sort, so carry all your supplies and inspirations in this Frida bag and let the master artist remind you to paint your own reality. #5399

#### FRIDA'S GARDEN JIGSAW PUZZLE

Spend time in **Frida's Garden** in the flourishing company of lively animals, colorful blooms and lush succulents, green foliage... and that most mysterious of creatures, Diego.  $1934" \times 271/2"$  (50cm × 70cm). 1000 pieces. **#5685** 

#### FRIDA'S GARDEN

Spend time in **Frida's Garden** in the flourishing company of lively animals, colorful blooms and lush succulents, green foliage... and that most mysterious of creatures, Diego. 19¾" × 27½" (50cm × 70cm) #5685