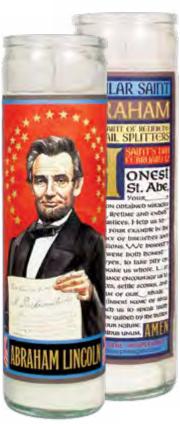

# 70 SECULAR SAINTS

The Unemployed Philosophers Guild has created these unscented **Secular Saints** candles for our unenlightened times.

The portrait of a cultural luminary appears on the front of the votive, and there are special features beautifully rendered on the reverse.

They are guaranteed to grant your desires ("I need romantic lighting") and aid the powerless ("I need light until the power comes back on").

JANE AUSTEN
#4280

JAMES BALDWIN
#4734

SALVADOR DALÍ
#3473

CHARLES DARWIN

RUTH BADER GINSBURG
#5645

BILLIE HOLIDAY
#4736

FRIDA KAHLO
#3291

FREDDIE MERCURY
#5418

JOHN LENNON
#4282

EDGAR ALLAN POE
#4562

ELEANOR ROOSEVELT

BOB ROSS #5713

CARL SAGAN
#4735

WILLIAM SHAKESPEARE #3307

NIKOLA TESLA
#4283

HARRIET TUBMAN
#5225

KURT VONNEGUT
#3701