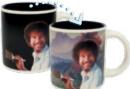

#### **BOB ROSS SELF-PAINTING MUG**

On the cold mug, Bob Ross's image reminds you to find time in your life to create. When you pour a hot beverage, his painting appears to inspire you. 14 oz./400 mL #4961

#### **BOB ROSS SECULAR SAINT CANDLE**

Show your devotion to *The Joy of Painting*'s Bob Ross – the patron saint of Former Drill Sergeants, Rescue Animals, and Happy Accidents – with this colorful votive! #5713