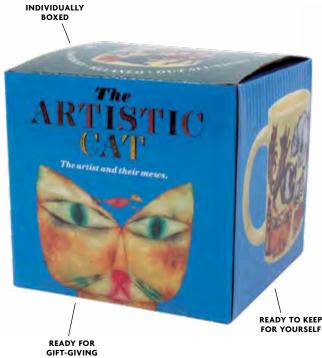

#### THE ARTISTIC CAT

This transfixing mug features artists' portraits of beautiful creatures. Muses captured for a moment. Before they vanish again. 12 oz./350 mL #5529