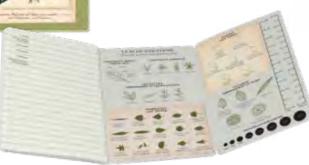

#### **URBAN BIRDWATCHING**

Fledgling enthusiasts and eagle-eyed experts love this handsome and handy notebook with bonus features: learn bird-counting notation, identify migration routes and two dozen species!

#### **BIRDWATCHING**

Fledgling enthusiasts and eagle-eyed experts love this handsome and handy notebook with bonus features: learn bird-counting notation, identify migration routes and two dozen species!

POCKET #5702