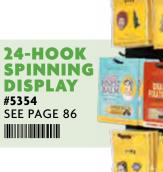

## DISPLAYS

|   | ITEM                                        | SKU  | # OF<br>STYLES | DIMENSIONS<br>W × D × H | QTY TO<br>FILL |
|---|---------------------------------------------|------|----------------|-------------------------|----------------|
| A | Spinning Countertop Puppet Display          | 4268 | 16             | 10 × 10 × 32"           | 96             |
| В | Small Countertop Mint Display               | 0193 | 3              | 2 × 10 × 14"            | 72             |
| c | Large Countertop Mint Display               | 0139 | 6              | 4 × 10 × 14"            | 144            |
| D | Countertop Sticky Note Display              | 3105 | 6              | 11 × 10 × 15"           | 36             |
| E | Spinning Countertop Sticky Note Display     | 4658 | 12             | 9 × 9 × 24"             | 72             |
| F | Spinning Countertop Pocket Notebook Display | 4045 | 12             | 6 × 6 × 24"             | 72             |
| G | Countertop Pocket Notebook Display          | 3104 | 6              | 13 × 7 × 17"            | 36             |
| н | Countertop Soap Display                     | 4472 | 9              | 16 × 12 × 10"           | 72             |
| ı | 9-Hook Display <sup>†</sup>                 | 5103 | 9              | 11 × 5 × 18"            | 36             |
| J | 24-Hook Spinning Display <sup>†</sup>       | 5354 | 24             | 8 ¼ × 8 ¼ × 18"         | 96             |
| K | Countertop Magnetic Play Set Display        | 3106 | 4              | 9 × 10 × 24"            | 24             |
| L | Countertop Secular Saints Candle Display    | 3804 | 8              | 11 × 13 × 24"           | 48             |

## DISPLAYS

|   | ITEM                                        | SKU  | # OF<br>STYLES | DIMENSIONS<br>W × D × H | QTY FOR<br>FREE |
|---|---------------------------------------------|------|----------------|-------------------------|-----------------|
| A | Spinning Countertop Puppet Display          | 4268 | 16             | 10 × 10 × 32"           | 96              |
| В | Small Countertop Mint Display               | 0193 | 3              | 2 × 10 × 14"            | 72              |
| c | Large Countertop Mint Display               | 0139 | 6              | 4 × 10 × 14"            | 144             |
| D | Countertop Sticky Note Display              | 3105 | 6              | 11 × 10 × 15"           | 36              |
| E | Countertop Secular Saints Candle Display    | 3804 | 8              | 11 × 13 × 24"           | 48              |
| F | Spinning Countertop Pocket Notebook Display | 4045 | 12             | 6 × 6 × 24"             | 72              |
| G | Countertop Pocket Notebook Display          | 3104 | 6              | 13 × 7 × 17"            | 36              |
| н | Countertop Soap Display                     | 4472 | 9              | 16 × 12 × 10"           | 72              |
| ı | 9-Hook Display <sup>†</sup>                 | 5103 | 9              | 11 × 5 × 18"            | 36              |
| J | 24-Hook Spinning Display <sup>†</sup>       | 5354 | 24             | 8 ¼ × 8 ¼ × 18"         | 96              |
| K | Countertop Magnetic Play Set Display        | 3106 | 4              | 9 × 10 × 24"            | 24              |