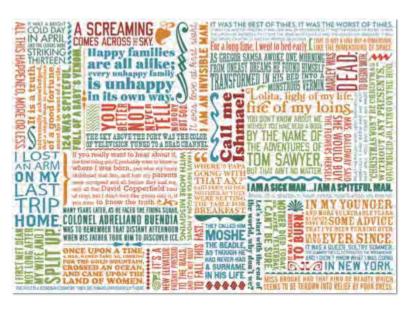

#### **GREAT FIRST LINES OF** LITERATURE

19¾" × 27½" (50cm × 70cm) #5627

Great writers show how it's done: with drama, humor, and wisdom. UPG's Great First Lines of Literature jigsaw puzzle is as packed as the best kind of bookshelf with intriguing first lines from dozens of writers. Classic works adventure, science fiction, romance, mystery these wonderful quotes will draw you in for hours of engagement.