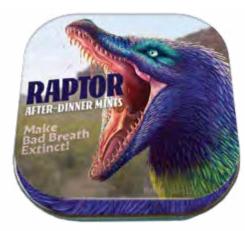

#### **RAPTOR AFTER-DINNER MINTS**

Raptor After-Dinner Mints are a delightful little dinosaur pick-me-up with more impact than an asteroid. Packed in a tin to keep them terribly fresh, they're the perfect mint for a human or a terrible lizard. peppermint #5697

AVAILABLE FEBRUARY

Multiples of 24.