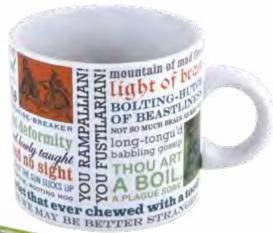

#### SHAKESPEAREAN INSULTS

The Bard's best put-downs. 14 oz./400 mL #0065 

#### **BANNED BOOKS**

24 literary classics too hot to handle. 12 oz./350 mL  $\,$ #2480