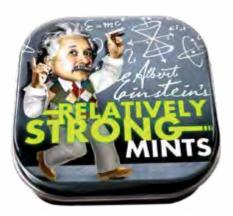

PALE BLUE DOTS
BLUE PEPPERMINT #5417

RELATIVELY STRONG MINTS
PEPPERMINT #0315

NIKOLA TESLA'S EXPERIMINTS
PEPPERMINT #2978

RAPTOR AFTER-DINNER MINTS
PEPPERMINT #5697

BOB ROSS
HAPPY LITTLE MINTS
PEPPERMINT #4960