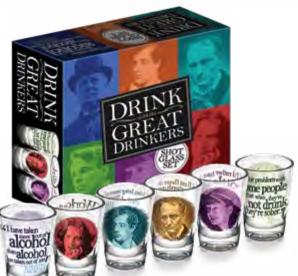

### **GREAT DRINKERS SHOT GLASSES\***

Our Great Drinkers shot glass set celebrates six immortal literary figures who are as famous for their drinking as they are for their work: Oscar Wilde, Lord Byron, Dorothy Parker, Winston Churchill, William Butler Yeats, and Charles Baudelaire. Each two-ounce shot glass features an illustration of the author along with a memorable quote about drinking. #0034

Multiples of 4.