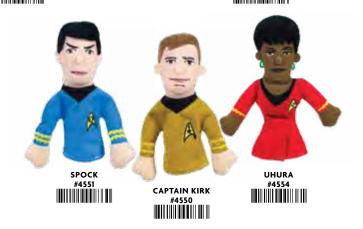

DR. McCOY #4582

SCOTTY #4585

SPOCK #4580

#4583

**STAR TREK CARD SET** 

Captain Kirk, Spock, Uhura, Dr. McCoy, Sulu, Scotty, Chekov. Contains 7 cards, 7 envelopes & 7 sticker sheets. #4587 Multiples of 4.

SHOW OFF YOUR QUOTABLE NOTABLES IN AN IVORY
TOWER **SEE PAGE 88** 

## **SPOCK SOAP**

peppermint aloe, exfoliating #5673

Multiples of 8.

SPOCK #4580

SULU #4583

**QUOTABLE NOTABLES** 

Multiples of 6/style.

**STAR TREK QUOTABLE NOTABLE BOX SET** #4587