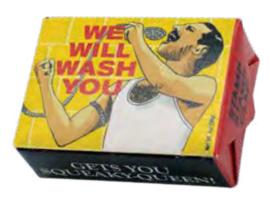

#### WE WILL WASH YOU SOAP

Here's a soap for all the champions! Gets you fresh for when THE SHOW MUST GO ON keeps you fresh when you travel at the speed of light. Who will scrub you the right way? We will. We Will Wash You. almond, cocoa butter #5701

AVAILABLE JANUARY

Multiples of 8.