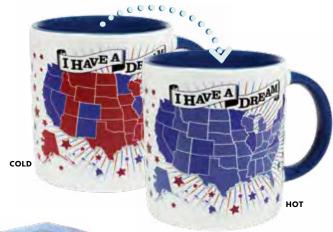

#### **DEMOCRATIC DREAM**

Add hot water, red states turn blue, the Democrats' dreams come true. 12 oz./350 mL #0971