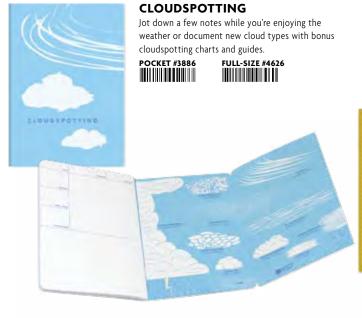

os and to-do lists handy in your pocket, purse, or backpack.



#### **FULL-SIZE NOTEBOOKS**

5" × 7", 48 pp.

All the same details and features as the Pocket Notebook — but in a larger format!



#### **NOTEBOOK** DISPLAYS **SEE PAGE 86**

SPINNING COUNTERTOP NOTEBOOK







## **BEST-SELLERS**



COMIC NOTE BOOK FULL-SIZE #3951



STARGAZING POCKET #3394



ENTOMOLOGY POCKET #5423



POCKET #5363





STAR TREK CAPTAIN'S LOG WONDERLAND PASSPORT FULL-SIZE #4610 POCKET #1473



# Mini Masherpireus

#### **MINI MASTERPIECES**

A handy artist's notebook with page borders of classic frames for studies, details, or miniature masterpieces.

POCKET #3582





#### **SHERLOCK HOLMES**

A useful notebook where you can jot down clues to a mystery! Flap not included in pocket size.

POCKET #3393





UPG's Music notebook has pages of staves so you can launch right into the composition of your magnum opus ...or just make a few notes.

POCKET #3806

FULL-SIZE #4373





#### **URBAN BIRDWATCHING**

Fledgling enthusiasts and eagle-eyed experts love this handsome and handy notebook with bonus features: learn bird-counting notation, identify migration routes and two dozen species!

FULL-SIZE #4730



#### **BIRDWATCHING**

Fledgling enthusiasts and eagle-eyed experts love this handsome and handy notebook with bonus features: learn bird-counting notation, identify migration routes and two dozen species!

POCKET #5702









#### GEOLOGY -A FIELD NOTEBOOK

You care deeply - about rocks and minerals, plate tectonics and volcanos. This notebook has special rock ID features and plenty of roo