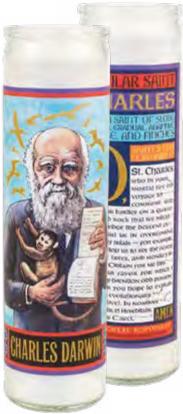

# 70 SECULAR SAINTS

The Unemployed Philosophers Guild has created these unscented **Secular Saints** candles for our unenlightened times.

The portrait of a cultural luminary appears on the front of the votive, and there are special features beautifully rendered on the reverse.

They are guaranteed to grant your desires ("I need romantic lighting") and aid the powerless ("I need light until the power comes back on").

JANE AUSTEN
#4280

JAMES BALDWIN
#4734

SALVADOR DALÍ
#3473

CHARLES DARWIN