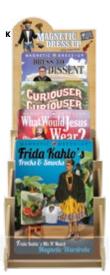

## <sup>78</sup> MAGNETIC PLAY SETS

Our entertaining **Magnetic Play Sets** make any fridge or filing cabinet the center of attention.

Each set comes with all the components you need to create scores of mix-and-match superheroes, luminaries, and geniuses — all with wardrobes and accessories for every occasion.

BOB ROSS JOY OF PAINTING #5624

WHAT WOULD JESUS WEAR? #0323

MISTER ROGERS'
HELLO, NEIGHBOR!
#3819

FRIDA'S FROCKS & SMOCKS
#2310

COUNTERTOP MAGNETIC PLAY SET DISPLAY #3106

#3106 SEE PAGE 86