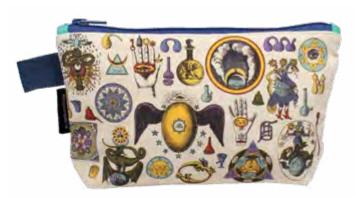

#### **TAROT BAG**

UPG's wondrous **Tarot Bag** is bedecked with images from the classic *Rider Waite* tarot deck. Whether you need a fascinating pouch to carry your own cards or a zipper bag to hold your fortune, you'll agree – it's divine. Zipper bag is 5"x9" with a 2" gusset so it stands at the ready! **#5696** 

#### **TAROT BAG**

UPG's wondrous Tarot Bag is bedecked (!) with images from the classic Rider Waite tarot deck. Whether you need a fascinating pouch to carry your own cards or a zipper bag to hold your fortune, you'll agree – it's divine. Zipper bag is 5"×9" with a 2" gusset so it stands at the ready! #5696