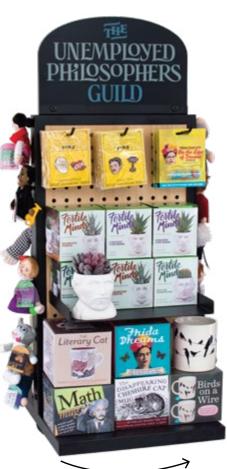

## DISPLAYS

|   | ITEM                                        | SKU  | # OF<br>STYLES | DIMENSIONS<br>W × D × H | QTY TO<br>FILL |
|---|---------------------------------------------|------|----------------|-------------------------|----------------|
| A | Spinning Countertop Puppet Display          | 4268 | 16             | 10 × 10 × 32"           | 96             |
| В | Small Countertop Mint Display               | 0193 | 3              | 2 × 10 × 14"            | 72             |
| c | Large Countertop Mint Display               | 0139 | 6              | 4 × 10 × 14"            | 144            |
| D | Countertop Sticky Note Display              | 3105 | 6              | 11 × 10 × 15"           | 36             |
| E | Spinning Countertop Sticky Note Display     | 4658 | 12             | 9 × 9 × 24"             | 72             |
| F | Spinning Countertop Pocket Notebook Display | 4045 | 12             | 6 × 6 × 24"             | 72             |
| G | Countertop Pocket Notebook Display          | 3104 | 6              | 13 × 7 × 17"            | 36             |
| н | Countertop Soap Display                     | 4472 | 9              | 16 × 12 × 10"           | 72             |
| ı | 9-Hook Display <sup>†</sup>                 | 5103 | 9              | 11 × 5 × 18"            | 36             |
| J | 24-Hook Spinning Display <sup>†</sup>       | 5354 | 24             | 8 ¼ × 8 ¼ × 18"         | 96             |
| K | Countertop Magnetic Play Set Display        | 3106 | 4              | 9 × 10 × 24"            | 24             |
| L | Countertop Secular Saints Candle Display    | 3804 | 8              | 11 × 13 × 24"           | 48             |

## MINI IVORY TOWER

Is space at a premium? Choose a countertop **Mini Ivory Tower** you can design and redesign with a combination of products.

Each display comes with (3) flat trays, (3) wire & acrylic shelves, (6) hooks, and a magnetic frame.