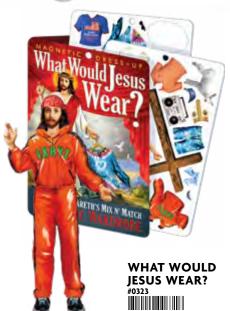

## <sup>78</sup> MAGNETIC PLAY SETS

Our entertaining **Magnetic Play Sets** make any fridge or filing cabinet the center of attention.

Each set comes with all the components you need to create scores of mix-and-match superheroes, luminaries, and geniuses — all with wardrobes and accessories for every occasion.

BOB ROSS JOY OF PAINTING #5624

WHAT WOULD JESUS WEAR? #0323

MISTER ROGERS'
HELLO, NEIGHBOR!
#3819

FRIDA'S FROCKS & SMOCKS
#2310

COUNTERTOP MAGNETIC PLAY SET DISPLAY #3106

#3106 SEE PAGE 86