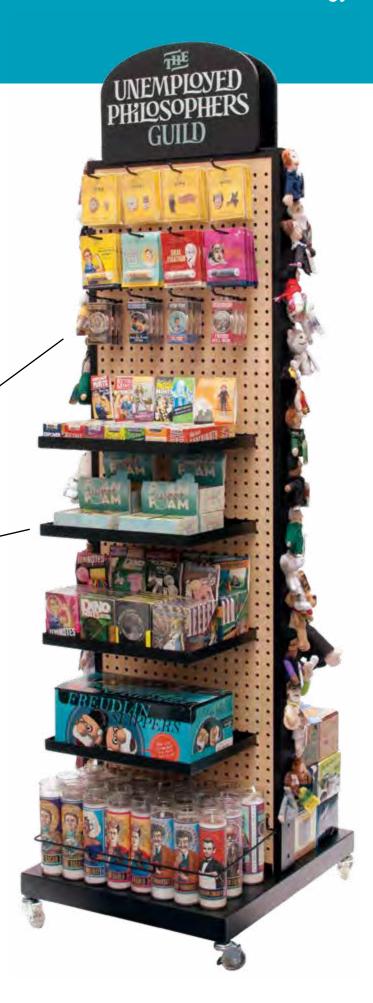

## IVORY TOWER

## What is an Ivory Tower?

The Unemployed Philosophers Guild Ivory Tower is a space-saving display fully customized to fit your assortment of UPG gifts – coffee mugs, plush dolls and puppets, stationery, and the rest of our witty and original designs.

## **Behold the Ivory Tower**

An Ivory Tower is the ideal departmentwithin-a-department for every UPG line.

UPG makes thoughtful, surprising gifts – finger puppets of the great philosophers – luscious lip balms (for luscious lips) – heat-transforming coffee mugs and votive candle holders – Secular Saint candles of cultural icons – fresh mints with fresh ideas – high-quality soaps to make your friends laugh – jigsaw puzzles as beautiful as they are engrossing ... all because we think everyday things should make every day smarter and funnier.

## Join the Ivory Tower Program

## The Design That You Design

Show off items from every line!

## **20 HOOKS**

LIP BALM · ENAMEL PINS PILL BOXES · ZIPPER BAGS

## **6 FLAT TRAYS**

CANDLES · MUGS · LITTLE THINKERS
MINTS · STICKY NOTES · TABLEWARE
FREUDIAN SLIPPERS · WATCHES
STUFFED PORTRAITS

MAGNETIC PLAY SETS NOTEBOOKS · CARDS

...AND THE METAL FRAME
SHOWCASES MAGNETIC
PERSONALITIES

NOW WITH 4 LOCKABLE CASTERS, WHEEEEEEEEE!!