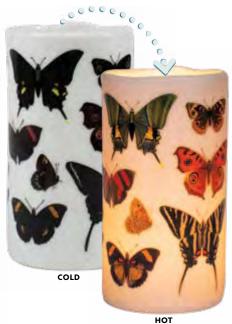

#### **BUTTERFLIES**

The flame of a tea light brings about mysterious processes. Bit by bit, there's a flutter of color, a glimpse of pattern, and 17 classic illustrations of **Butterflies** emerge after their metamorphosis. #5669