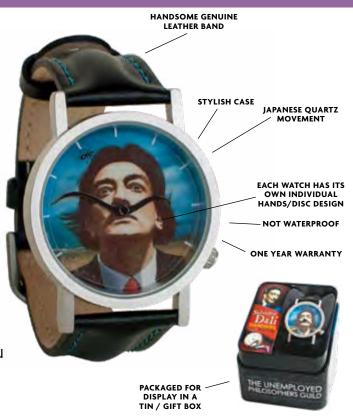

## **SALVADOR** DALÍ **SURREALITY**

Dalí's moustache becomes the minute and hour hands of this surreal watch. One of his ubiquitous ants circles the face every minute. 33mm diameter.

#0559