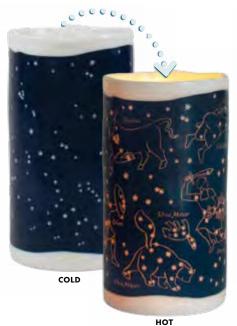

#### **CONSTELLATIONS**

It's never too early for stars to be out. Armchair star-gazers will spot familiar figures among the spangle of stars. When the candle has warmed the porcelain, 11 favorite **Constellations** appear. #5666