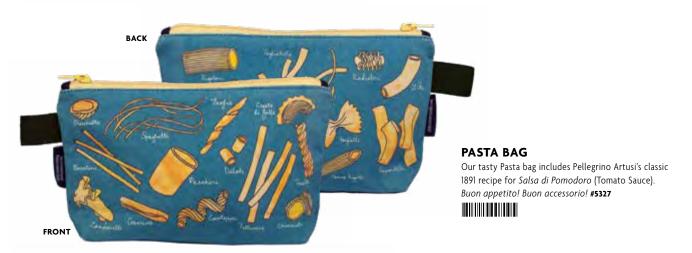

at the ready! #5696





#### **FRIDA KAHLO**

Every creative act is a self-portrait of a sort, so carry all your supplies and inspirations in this Frida bag and let the master artist remind you to paint your own reality. #5399





#### **JANE AUSTEN BAG**

The Jane Austen bag is just the place to keep all the small things you need: a bottle of ink and a pen, a stack of letters tied with a ribbon, a needle and thread. This pouch is for those who recognize that the small is not inevitably the trivial. #5324







#### **ALCHEMY BAG**

The Alchemy bag is covered with beautiful and mysterious alchemical imagery to remind you it's important to keep experimenting. Holds lead, gold, and all the necessities for your transformation. It's the perfect accessory for the person of substance. #5323





#### SHAKESPEAREAN INSULTS BAG

Be not one who may be called a leathern jerkin, crystal-button, not-pated, agate-ring... (shudder). Once thing's for certain: the Bard had a way with words. If you find yourself in a battle of wits, arm yourself! Procure a Shakespearean Insults zipper bag to hold your yellow stockings and hold your garters or hold your tongue. #5380



# 66 STICKY NOTE BOOKLETS





COUNTERTOP STICKY NOTE DISPLAY #3105

SPINNING COUNTERTOP STICKY NOTE DISPLAY #4658

STICKY NOTE DISPLAYS SEE PAGE 86







BOB ROSS THE JOY OF PAINTING #5004



SHERLOCK HOLMES #5403





FRIDA KAHLO "REFLECTIONS" #0529



MUCH ADO ABOUT NOTHINGS



BIGFOOT NOTES
#5230





DOCUMENT FIRST AID
#3647



DINO NOTES



WONDERLAND
#2781



MOONSTRUCK MEMOS



BUDDHA #0611



MUSICAL NOTES



THE