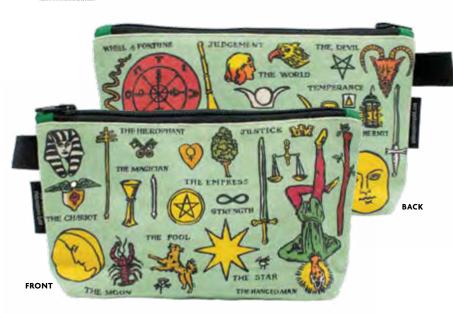

#### **TAROT BAG**

UPG's wondrous **Tarot Bag** is bedecked with images from the classic *Rider Waite* tarot deck. Whether you need a fascinating pouch to carry your own cards or a zipper bag to hold your fortune, you'll agree – it's divine. Zipper bag is 5"x9" with a 2" gusset so it stands at the ready! **#5696** 

#### AVAILABLE MARCH

Multiples of 4.