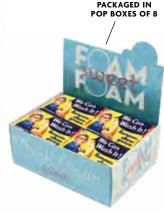

# FOAM SWEET FOAM

The Unemployed Philosophers Guild's **Foam Sweet Foam** soaps are specially designed for that eccentric little B&B you call home. These playful soaps feature artists, philosophers, scientists, and cultural icons to make any sink smarter.

Made with glycerine and a blend of shea butter, cocoa butter, olive oil, and grapeseed oil, they're individually scented — or individually unscented — and some are even lightly exfoliating. Our smooth and creamy high-quality soaps are French triple milled to make them long-lasting.

And each little bar is stamped with an original design to show its true character — even when it's naked.

Not just soaps — ideas for your soap dish!

**URANUS SOAP** unscented #4522 

**ALOE-SAURUS** JURASSIC SOAP aloe, cucumber #5700 

**BIRD BATH SOAP** bayberry #5703 

**COUNTERTOP** SOAP **DISPLAY** #4472

SEE PAGE 86 

**WE WILL WASH** YOU SOAP

almond, cocoa butter