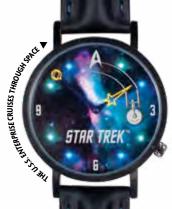

## STAR TREK U.S.S. **ENTERPRISE** WATCH

Five-year mission. One-year warranty. 38mm diameter.

#4428