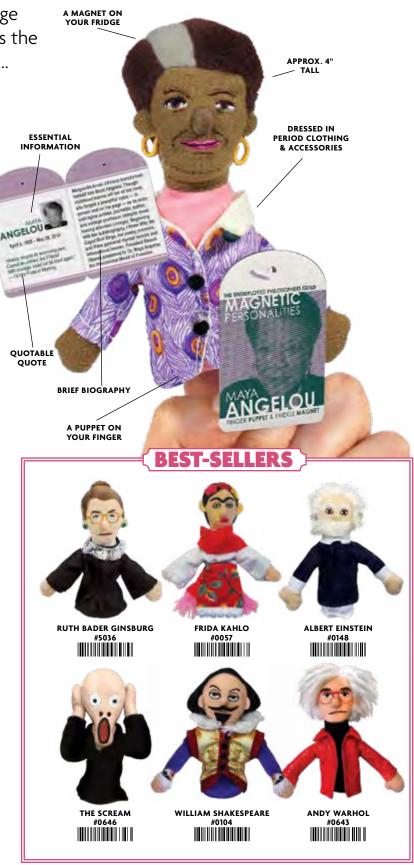

## MAGNETIC PERSONALITIES<sup>21</sup>

Every **Magnetic Personality** is a puppet on your finger and a magnet on your fridge or locker. Each original design captures the personality of a remarkable individual...

#### Do you know this woman?

Childhood trauma all but stole her voice; reciting poetry, she restored it. Her voice would grow in power – on the page and in person.

#### Of course you do!

"There is no greater agony than bearing an untold story inside you." Poet and memoirist, professor and civil rights activist, **Maya Angelou** lived a life of resonance.

#### It's all who you know.

The calypso singer who never went to college became Professor Angelou, receiving the Presidential Medal of Freedom and National Medal of Arts. All Magnetic Personalities include a tag with brief bio, important dates and a thoughtful introduction to one of our original thinkers and cultural icons. Why not surround yourself with Magnetic Personalities? Get to know real characters — and people of real character.

#### **RUTH BADER GINSBURG**

When the mug is **cold**, RBG wears her judicial robe. When the mug is **hot**, hand Justice Ginsburg a boxing robe. 12 oz./350 mL **#5509** 

#### RUTH BADER GINSBURG

Justice **Ruth Bader Ginsburg**'s opinion:

#### "I dissent."

— Bush v. Gore 531 U.S. 98, 144

#5219