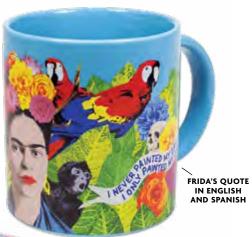

**DINOSAURIA** — THE TERRIBLE **LIZARDS MUG** 

For all true dino fans who know the meaning of *T-rex*'s name. 12 oz. / 300 mL #5633

**FRIDA DREAMS** 

The perfect mug for Frida Kahlo's many admirers — the realists and the dreamers alike. 12 oz./350 mL #4747 