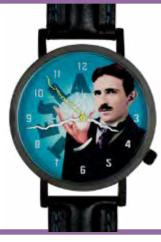

## **TESLA TIME**

If you prize hard work and innovation above cold, hard cash — and if you set your Tesla watch five minutes ahead — you will be ahead of your time, just like Tesla! 38 mm diameter. #4517 