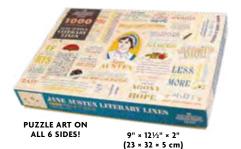

#### **JANE AUSTEN** LITERARY LINES

Janeites, unite! The Unemployed Philosophers Guild has made this handsome jigsaw puzzle featuring Jane Austen's works! Each quote is rendered by hand, charmingly filigreed, and ornamented to pleasing effect. You'll lose yourself for hours in this captivating puzzle - a new way to surround yourself with Jane Austen's words - her wit, her empathy, and her still-brilliant observations about a party. It's genius.

19¾" × 27½" (50cm × 70cm) #5628