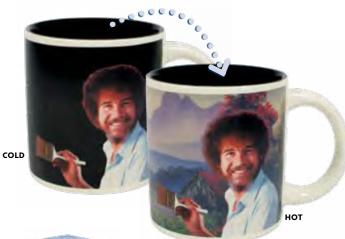

#### **BOB ROSS SELF-PAINTING MUG**

On the cold mug, Bob Ross's image reminds you to find time in your life to create. When you pour a hot beverage, his painting appears to inspire you. 14 oz./400 mL #4961