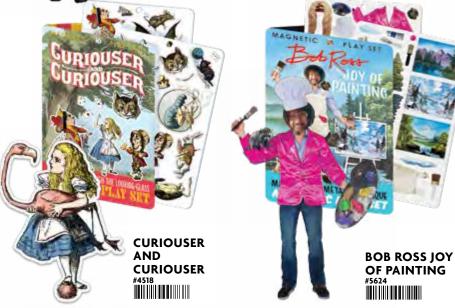

## <sup>78</sup> MAGNETIC PLAY SETS

Our entertaining **Magnetic Play Sets** make any fridge or filing cabinet the center of attention.

Each set comes with all the components you need to create scores of mix-and-match superheroes, luminaries, and geniuses — all with wardrobes and accessories for every occasion.

BOB ROSS JOY OF PAINTING #5624

WHAT WOULD JESUS WEAR? #0323

MISTER ROGERS'
HELLO, NEIGHBOR!
#3819

FRIDA'S FROCKS & SMOCKS
#2310

COUNTERTOP MAGNETIC PLAY SET DISPLAY #3106

#3106 SEE PAGE 86