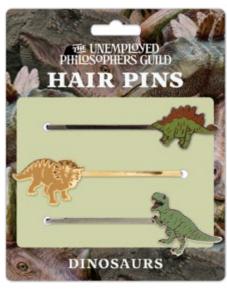

## HAIR PINS

UPG's decorative **Hair Pins** tame your mane – but that's all that's tame about them!

These flat pins are crafted to hold all hair types in place. And they're not just useful – they make an impression!

These blissful pin trios are colorful **enamel accessories** with unexpected designs. Go ahead – show the world what's on your mind!

Multiples of 4/style. Approx. 2½" length

### **DINOSAURS**

Choose a Dinosaur Look for Your Hair
Stegosaurus plates and spikes: first Mohawk
Triceratops frill or crest: early bouffant
Tyrannosaurus rex: slicked back! shaved clean! #5707