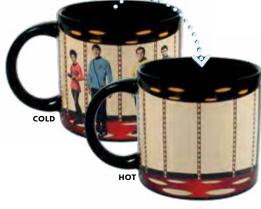

# \* TRANSFORMING MUGS

OPEN AT THE

LIQUID!

TRANSI EACH MUG FEATURES AN ORIGINAL UPG DESIGN HOLD HERE TO PREVENT BURNING YOUR HANDS!

IMAGES TRANSFORM WHEN YOU POUR A HOT BEVERAGE HANDLE COMES FREE WITH **EVERY MUG!** CLOSED AT THE BOTTOM TO PREVENT BEVERAGE

SO COOL!

SPOILERS! BEFORE-AND-AFTER VIEWS

**EACH MUG** INDIVIDUALLY BOXED

SO HOT!

FREE DISPLAY INSERTS INCLUDED WITH ALL YOUR ORDERS FOR TRANSFORMING MUGS

FROM LEAKING OUT!