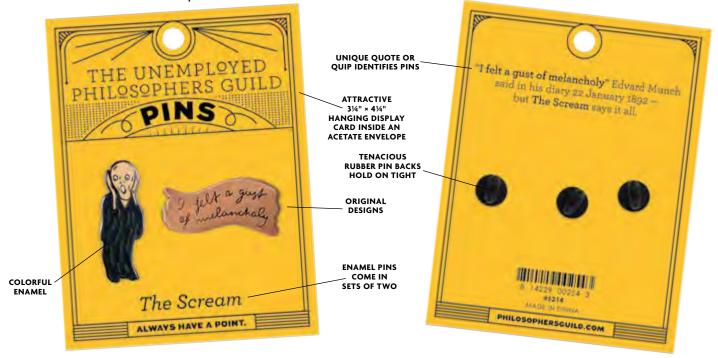

## ENAMEL PINS

Wear your heart on your sleeve — and inspiration on your lapel!

Our line of colorful die-cast **Enamel Pins** features historical figures, cultural icons, and big ideas. They're packaged in sets of two with rubber pin backs.

**Leonardo da Vinci** and his **Vitruvian Man** help you keep things in proportion. **#5258** 

THE SCREAM

**"I felt a gust of melancholy**" Edvard Munch said in his diary 22 January 1892 — but **The Scream** says it all. **#5214** 