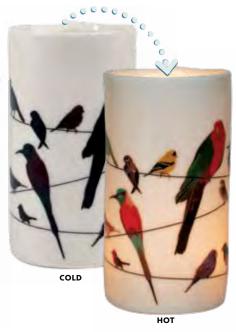

#### **BIRDS ON A WIRE**

Black and white silhouettes perch on wires. Drop in a lit candle and be patient until the distinctive field marks and hues of 18 colorful species of **Birds** are revealed. **#5667** 