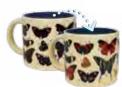

#### **BUTTERFLIES**

Pour hot water to witness 18 real butterfly species reveal their true colors. 14 oz./400mL #5568