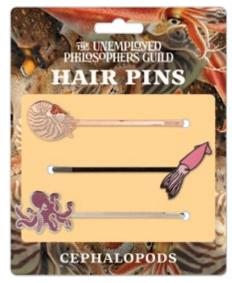

## HAIR PINS

UPG's decorative **Hair Pins** tame your mane – but that's all that's tame about them!

These flat pins are crafted to hold all hair types in place. And they're not just useful – they make an impression!

These blissful pin trios are colorful **enamel accessories** with unexpected designs. Go ahead – show the world what's on your mind!

Multiples of 4/style. Approx. 2½" length

## **CEPHALOPODS**

**Cephalopods** are blue-bloods with three hearts, and no one is more loyal than the tough-on-the-outside/soft-on-the-inside **Nautilus**, or the **Squid** and its capable tiny fins, or the **Octopus** with eight arms to throw around you reassuringly: "You can do it!" **#5706** 