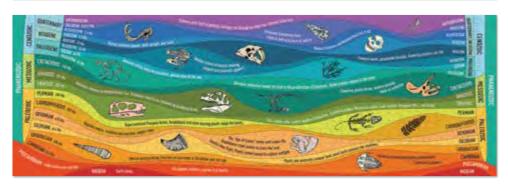

#### **GEOLOGICAL TIME**

Ah, nostalgia. Remember when trilobites were soooooo popular? Pangaea... now, there was a supercontinent. If you're too young to recall the Devonian era, UPG's beautiful **Geological Time** jigsaw puzzle has a timeline with layers of fossils and facts to help you put it all together. 11¾" × 35¾" (30cm × 90cm) #5629