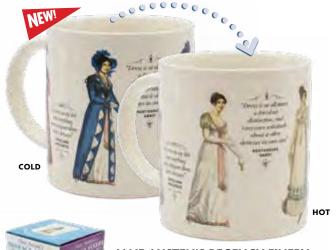

## JANE AUSTEN'S REGENCY FINERY HEAT-TRANSFORMING MUG

Consider this a formal introduction to **Jane Austen's REGENCY FINERY Heat-Transforming Mug.** When the mug is cool, it is ringed with five becoming young ladies, each in her walking attire and bonnet. When the mug is warm, the young ladies change into lovely evening attire. On behalf of this charming mug in its own gift box, we thank you and send compliments to your mother. 12 oz./350 mL #5690

#### JANE AUSTEN'S REGENCY FINERY

When the mug is warm, the young ladies change into lovely evening attire. 12 oz./350 mL #5690