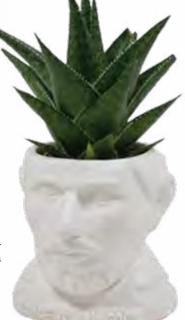

#### SIGMUND FREUD

The **Sigmund Freud** planter pot holds a small cactus (for when you're feeling prickly). Of course, you could always cultivate aromatic herbs if you prefer headier stuff. **#5537** 

#### **ALBERT EINSTEIN**

Albert Einstein, the later-life vegetarian, is now a smart ceramic décor accent. It's the perfect place to plant a lovely little Mammillaria elongata 'Cristata' — you know, a brain cactus. #5534