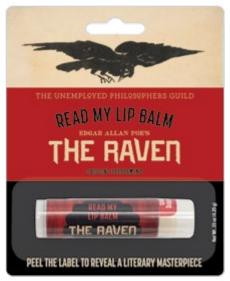

## **POE'S RAVEN**

Chilling Peppermint flavor

UNDER THE WRAPPER: from Edgar Allan Poe's

The Raven (poem excerpt) #5746

## READ MY LIP BALM

Under each clever label of UPG's Read My Lip Balm is a literary wonder under wraps. Unroll the wrapper to read a little poetry, a little whimsey, a little drama – and savor the work of a favorite writer whenever you reapply.

Multiples of 12/style.

**ORGANIC** ingredients

**REAL** flavors you like

**NO** mineral oil

DEAD MY LIP BALM Romeo and Juliet BACK OF CARD HIGHLIGHTS THE REVEAL

LITERARY PEARL

**NO** butylthis, parathat, or methylwhatever