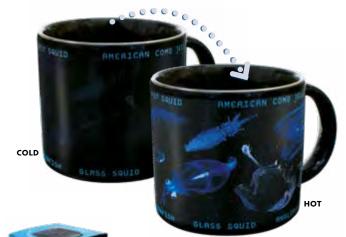

#### **MYSTERIOUS SEA**

Our **Mysterious Sea** T\*Lights heat-transforming candle holders can change your perspective. Cold, they feature silhouettes of two ships calmly sailing over dark seas. But when you drop in a lit tea light or votive candle, the porcelain warms to slowly reveal two of the ocean's biggest mysteries... **#5676** 