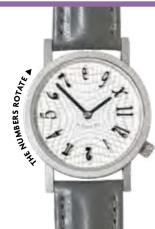

### **EINSTEINIAN** RELATIVITY

A clever take on relativity! It tells perfect time, but the numbers rotate! 33mm diameter. #0219