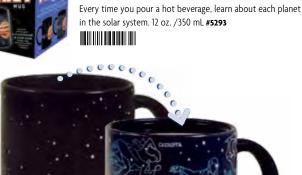

#### **PLANET**

COLD нот

**CONSTELLATION** Have coffee with the stars. 12 oz./350 mL #2762 

#### **GOLDEN CONSTELLATIONS**

When you pour hot water, eleven original constellation illustrations appear. 12 oz./350 mL #5295