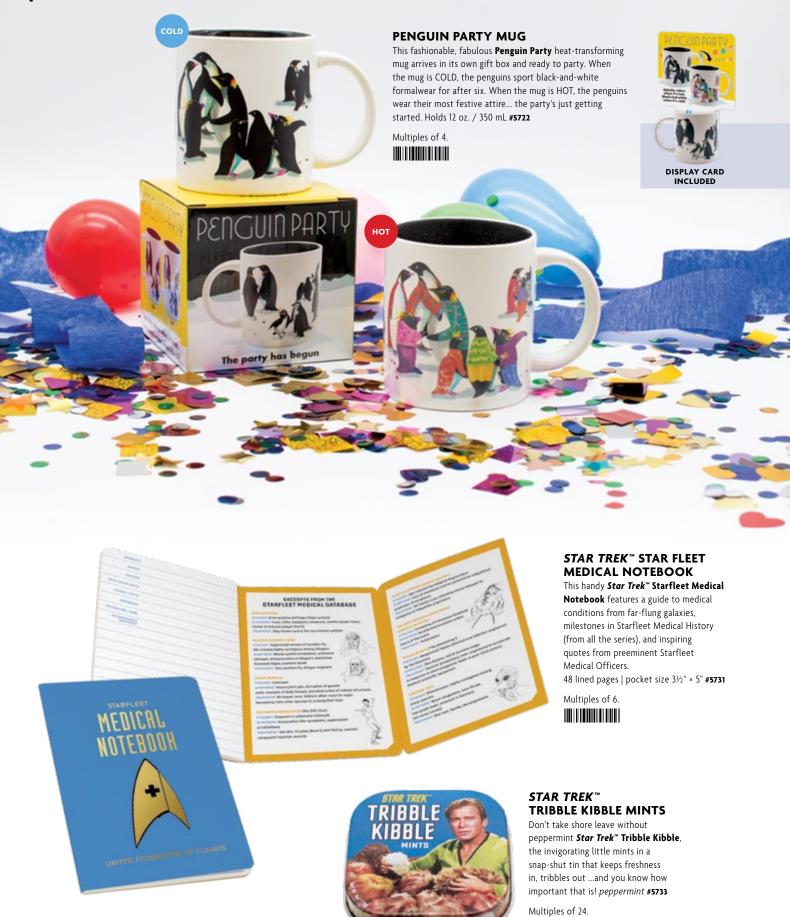

#### STARSHIPS OF STAR TREK

It's been more than a half-century since the five-year mission that created a lasting legacy. Do you know a Star Trek fan who doesn't have one yet? Make it so. Holds 14 oz./400 mL of bloodwine or tea (Earl Grey, hot). #4378

#### **STAR TREK ENGINEERING**

A useful pocket notebook with Phaser, Fleet Communicator, and Tricorder schematics for reference – and plenty of room to record your concepts, data, and inventions.

POCKET #5393

**DILITHIUM CRYSTALS** #4363

Multiples of 24. 

MR. SPOCK **PILL BOX** #4377

Multiples of 3.  U.S.S. **ENTERPRISE WATCH** #4428

Multiples of 2. 

**KLINGON BIRD-OF-PREY** WATCH #4614

Multiples of 2. 

STARSHIPS OF STAR TREK MUG #4378

Multiples of 4.  TRANSPORTER MUG #4606

Multiples of 4. 

Earl Grey, spice #5420

Multiples of 8. 

Multiples of 6/style.