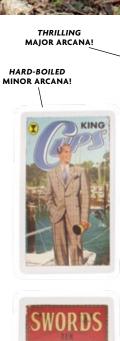

## THE PULP TAROT

**Tarot** decks were 15th century playing cards – later tools for divination. **Pulp** magazines peaked with Depression-era longing for escapism – living on in modern forms and genres. Both **Pulp** and **Tarot** are sources of stories that stir primal responses – love and bravery, fear and happiness, suspense and surprise – to give us a chance to reimagine ourselves. **The Pulp Tarot** recasts the Tarot deck with characters from the history of pulp illustration. Each member of this new ensemble brings a fresh POV, unexpected insight... What thrilling sense of discovery will this unique collection bring to your narrative? **#5735** 

Multiples of 4.