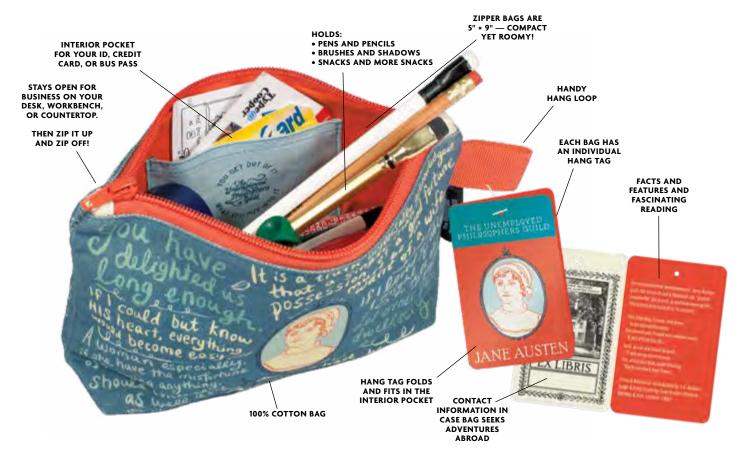

# ZIPPER BAGS

Everybody needs a home-away-from-home for their super-important stuff, so reach for UPG's roomy, sturdy **Zipper Bags**:

- Stash a spare leash for the dog park
- Lug your lock for your Pilates locker
- Carry coupons for the car wash
- Rescue your kid's loose crayons
- Is your package of Swedish fish swimming around in your purse? Save them!
- Grab your vitamins and favorite teabags on the way to work

We make the perfect pouches, loaded with features...

FRONT

#### **WEED BAG**

Grass. Hemp. Hay. Bud. Forage. Herb. Why all the euphemisms? We're all adults here. "Weed" is just another word for "plant" ...a righteous, righteous plant. Our 100% cotton zip-up Weed bag honors these beautiful yet misunderstood works of nature. #5398

#### **TAROT BAG**

UPG's wondrous Tarot Bag is bedecked (!) with images from the classic Rider Waite tarot deck. Whether you need a fascinating pouch to carry your own cards or a zipper bag to hold your fortune, you'll agree – it's divine. Zipper bag is 5"×9" with a 2" gusset so it stands at the ready! #5696

#### **FRIDA KAHLO**

Every creative act is a self-portrait of a sort, so carry all your supplies and inspirations in this Frida bag and let the master artist remind you to paint your own reality. #5399

#### **JANE AUSTEN BAG**

The Jane Austen bag is just the place to keep all the small things you need: a bottle of ink and a pen, a stack of letters tied with a ribbon, a needle and thread. This pouch is for those who recognize that the small is not inevitably the trivial. #5324

#### **ALCHEMY BAG**

The Alchemy bag is covered with beautiful and mysterious alchemical imagery to remind you it's important to keep experimenting. Holds lead, gold, and all the necessities for your transformation. It's the perfect accessory for the person of substance. #5323

#### SHAKESPEAREAN INSULTS BAG

Be not one who may be called a leathern jerkin, crystal-button, not-pated, agate-ring... (shudder). Once thing's for certain: the Bard had a way with words. If you find yourself in a battle of wits, arm yourself! Procure a Shakespearean Insults zipper bag to hold your yellow stockings and hold your garters or hold your tongue. #5380