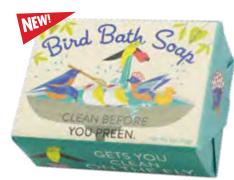

#### **BIRD BATH SOAP**

For that fresh-from-the-fountain feeling, you need Bird Bath Soap. Makes a sweet little guest soap or the pièce de résistance of your thoughtful house-warming gift. Keep one for yourself and you'll sing in the shower...and the bath...and the puddle! bayberry #5703

AVAILABLE JANUARY

Multiples of 8.