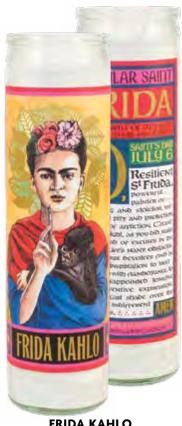

# 70 SECULAR SAINTS

The Unemployed Philosophers Guild has created these unscented **Secular Saints** candles for our unenlightened times.

The portrait of a cultural luminary appears on the front of the votive, and there are special features beautifully rendered on the reverse.

They are guaranteed to grant your desires ("I need romantic lighting") and aid the powerless ("I need light until the power comes back on").

JANE AUSTEN
#4280

JAMES BALDWIN
#4734

SALVADOR DALÍ
#3473

CHARLES DARWIN

RUTH BADER GINSBURG
#5645

BILLIE HOLIDAY
#4736

FRIDA KAHLO
#3291

FREDDIE MERCURY
#5418

JOHN LENNON
#4282

EDGAR ALLAN POE
#4562

ELEANOR ROOSEVELT

BOB ROSS #5713