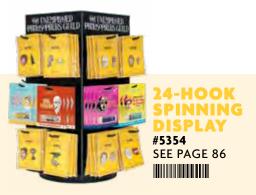

3 ½" × 2"

ATTRACTIVE!

**24-HOOK SPINNING DISPLAY** 

**SEE PAGE 86** 

A CLASP

MR. SPOCK #4377

FRIDA'S PHARMACY #3333

**MOTHER'S LITTLE** HELPER

#0172

#5103 SEE PAGE 86 

**MAD HATTER** 

**VAN GOGH** 

**ROSIE THE RIVETER** 