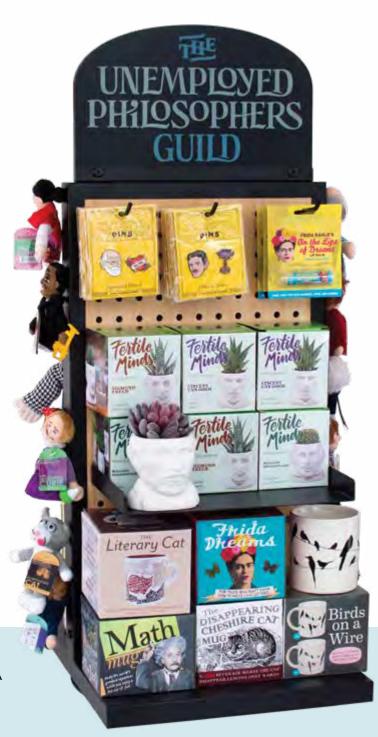

## What is an Ivory Tower?

The Unemployed Philosophers Guild Ivory Tower is a space-saving display fully customized to fit your assortment of UPG gifts – coffee mugs, plush dolls and puppets, stationery, and the rest of our witty and original designs.

## **Behold the Ivory Tower**

An Ivory Tower is the ideal departmentwithin-a-department for every UPG line.

UPG makes thoughtful, surprising gifts – finger puppets of the great philosophers – luscious lip balms (for luscious lips) – heat-transforming coffee mugs and votive candle holders – Secular Saint candles of cultural icons – fresh mints with fresh ideas – high-quality soaps to make your friends laugh – jigsaw puzzles as beautiful as they are engrossing ... all because we think everyday things should make every day smarter and funnier.