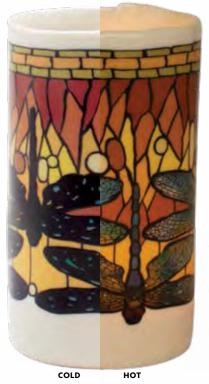

#### **DRAGONFLY T\*LIGHT**

UPG's eye-catching **Dragonfly** T\*Lights are (two) heat-transforming works of art. When the porcelain is cool, the dark design elements take prominence; drop a lit tea light or votive into the candle holder and the heat will gradually draw out dragonflies in the colors of Tiffany glass. **#5687** 

#### **DRAGONFLY**

UPG's eye-catching **Dragonfly**T\*Lights are (two) heattransforming works of art. When
the porcelain is cool, the dark
design elements take prominence;
drop a lit tea light or votive into
the candle holder and the heat will
gradually draw out dragonflies in
the colors of Tiffany glass. #5687