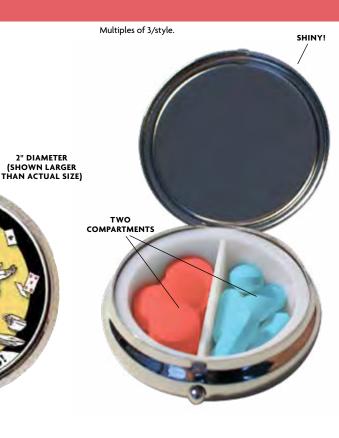

## PILL BOXES

Leave all those homely plastic containers at home! UPG makes useful and beautiful little Pill Boxes to carry all your medications and vitamins and supplements in one handsome case that fits in your pocket or purse.

3 ½" × 2"

ATTRACTIVE!

**24-HOOK SPINNING DISPLAY** 

**SEE PAGE 86** 

A CLASP

MR. SPOCK #4377

FRIDA'S PHARMACY #3333

**MOTHER'S LITTLE** HELPER

#0172

#5103 SEE PAGE 86 

**MAD HATTER** 

**VAN GOGH** 

**ROSIE THE RIVETER** 