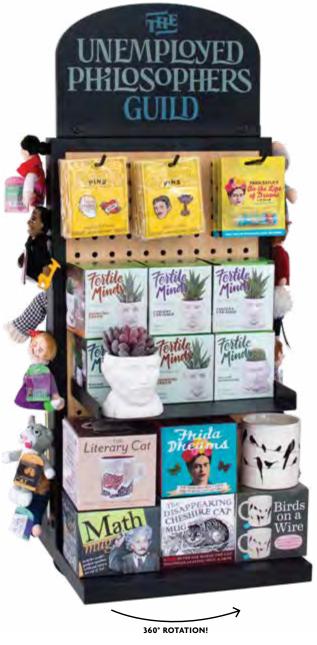

## MINI IVORY TOWER

Is space at a premium? Choose a countertop **Mini Ivory Tower** you can design and redesign with a combination of products.

Each display comes with (3) flat trays, (3) wire & acrylic shelves, (6) hooks, and a magnetic frame.

## MINI IVORY TOWER

360° ROTATION!

Is space at a premium? Choose a countertop Mini Ivory Tower.

6 HOOKS
3 FLAT TRAYS
3 WIRE & ACRYLIC SHELVES
MAGNETIC FRAME

13" × 15½" × 33" #5582