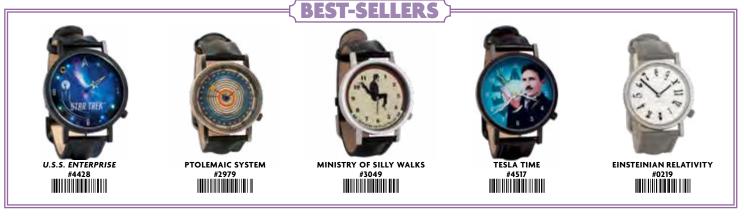

#### **BEST-SELLERS**

CARE INSTRUCTIONS

**BOB ROSS** #4961

DISAPPEARING CHESHIRE #0025 

**DISAPPEARING DINOSAURS** 

## STAR TREK U.S.S. **ENTERPRISE** WATCH

Five-year mission. One-year warranty. 38mm diameter.

#4428

### **PTOLEMAIC SYSTEM**

Ah, the good old days, when the heavens revolved around the Earth. 33mm diameter.

## **TESLA TIME**

If you prize hard work and innovation above cold, hard cash — and if you set your Tesla watch five minutes ahead — you will be ahead of your time, just like Tesla! 38 mm diameter. #4517 

### **EINSTEINIAN** RELATIVITY

A clever take on relativity! It tells perfect time, but the numbers rotate! 33mm diameter. #0219