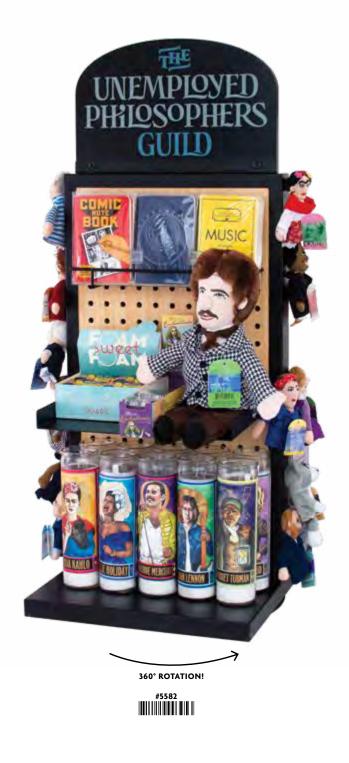

## IVORY TOWER

## What is an Ivory Tower?

The Unemployed Philosophers Guild Ivory Tower is a space-saving display fully customized to fit your assortment of UPG gifts – coffee mugs, plush dolls and puppets, stationery, and the rest of our witty and original designs.

## **Behold the Ivory Tower**

An Ivory Tower is the ideal departmentwithin-a-department for every UPG line.

UPG makes thoughtful, surprising gifts – finger puppets of the great philosophers – luscious lip balms (for luscious lips) – heat-transforming coffee mugs and votive candle holders – Secular Saint candles of cultural icons – fresh mints with fresh ideas – high-quality soaps to make your friends laugh – jigsaw puzzles as beautiful as they are engrossing ... all because we think everyday things should make every day smarter and funnier.

## Join the Ivory Tower Program

## The Design That You Design

Show off items from every line!

## **20 HOOKS**

LIP BALM · ENAMEL PINS PILL BOXES · ZIPPER BAGS

## **6 FLAT TRAYS**

CANDLES · MUGS · LITTLE THINKERS
MINTS · STICKY NOTES · TABLEWARE
FREUDIAN SLIPPERS · WATCHES
STUFFED PORTRAITS

MAGNETIC PLAY SETS NOTEBOOKS · CARDS

...AND THE METAL FRAME
SHOWCASES MAGNETIC
PERSONALITIES

NOW WITH 4 LOCKABLE CASTERS, WHEEEEEEEEE!!