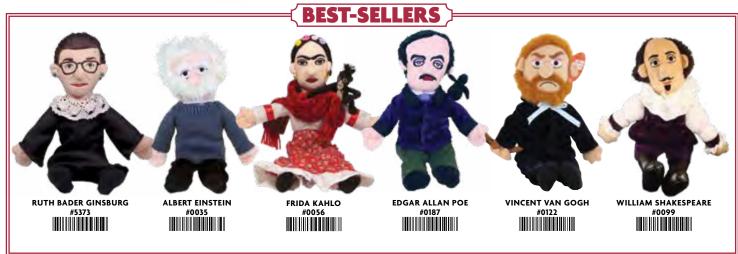

#### **BEST-SELLERS**

CARE INSTRUCTIONS

**BOB ROSS** #4961

DISAPPEARING CHESHIRE #0025 

**DISAPPEARING DINOSAURS** 

#### **RUTH BADER GINSBURG**

When the mug is **cold**, RBG wears her judicial robe. When the mug is **hot**, hand Justice Ginsburg a boxing robe. 12 oz./350 mL **#5509** 

**DINOSAURIA** — THE TERRIBLE **LIZARDS MUG** 

For all true dino fans who know the meaning of *T-rex*'s name. 12 oz. / 300 mL #5633

**FRIDA DREAMS** 

The perfect mug for Frida Kahlo's many admirers — the realists and the dreamers alike. 12 oz./350 mL #4747 

#### **GILBERT & SULLIVAN**

Though "Delighted" I may / Occasionally say, / I never use a big, big D - / What, never? 14 oz./400 mL #5564 

**EDGAR ALLAN POE** 

Makes any beverage mysterious! 14 oz./400 mL #3356

ROSIE THE RIVETER
#5211

BERNIE SANDERS #5578

HARRIET TUBMAN #5642

GEORGE WASHINGTON
#3733

SHERLOCK HOLMES #0511

EDGAR ALLAN POE #0187

WILLIAM SHAKESPEARE #0099

KURT VONNEGUT #2949