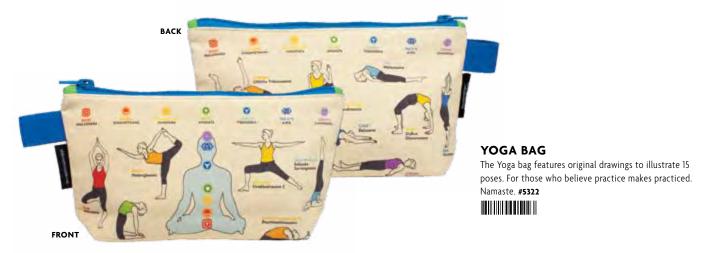

TAROT BAG**

UPG's wondrous Tarot Bag is bedecked (!) with images from the classic Rider Waite tarot deck. Whether you need a fascinating pouch to carry your own cards or a zipper bag to hold your fortune, you'll agree – it's divine. Zipper bag is 5"×9" with a 2" gusset so it stands at the ready! #5696





#### **FRIDA KAHLO**

Every creative act is a self-portrait of a sort, so carry all your supplies and inspirations in this Frida bag and let the master artist remind you to paint your own reality. #5399





#### **JANE AUSTEN BAG**

The Jane Austen bag is just the place to keep all the small things you need: a bottle of ink and a pen, a stack of letters tied with a ribbon, a needle and thread. This pouch is for those who recognize that the small is not inevitably the trivial. #5324







#### **ALCHEMY BAG**

The Alchemy bag is covered with beautiful and mysterious alchemical imagery to remind you it's important to keep experimenting. Holds lead, gold, and all the necessities for your transformation. It's the perfect accessory for the person of substance. #5323





#### SHAKESPEAREAN INSULTS BAG

Be not one who may be called a leathern jerkin, crystal-button, not-pated, agate-ring... (shudder). Once thing's for certain: the Bard had a way with words. If you find yourself in a battle of wits, arm yourself! Procure a Shakespearean Insults zipper bag to hold your yellow stockings and hold your garters or hold your tongue. #5380



# 66 STICKY NOTE BOOKLETS





COUNTERTOP STICKY NOTE DISPLAY #3105

SPINNING COUNTERTOP STICKY NOTE DISPLAY #4658

STICKY NOTE DISPLAYS SEE P