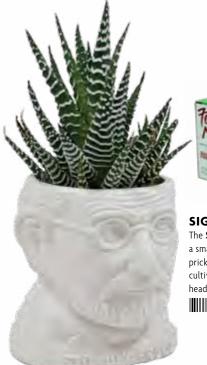

#### SIGMUND FREUD

The **Sigmund Freud** planter pot holds a small cactus (for when you're feeling prickly). Of course, you could always cultivate aromatic herbs if you prefer headier stuff. **#5537** 