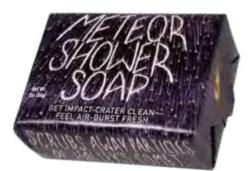

#### **ALICE'S TINY LITTLE HAND SOAP**

floral, cocoa butter

#4440

JEAN-LUC **PICARD'S** MAKE IT SOAP Earl Grey, spice #5420 

Multiples of 8/style.

**SPOCK SOAP** peppermint aloe, exfoliating #5673 

METEOR **SHOWER SOAP** honey and oatmeal, exfoliating #5226 