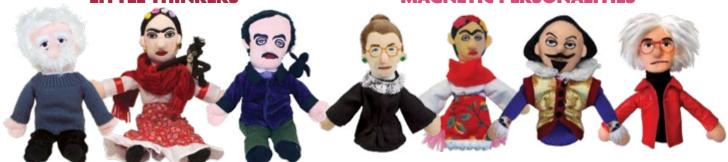

## MAGNETIC PERSONALITIES<sup>21</sup>

Every **Magnetic Personality** is a puppet on your finger and a magnet on your fridge or locker. Each original design captures the personality of a remarkable individual...

## Browse Magnetic Personalities finger puppets by category: Philosophy $\cdot$ STEM $\cdot$ Authors & Literature $\cdot$ Performing & Visual Arts $\cdot$ World Religions $\cdot$ History & Politics $\cdot$ Star Trek