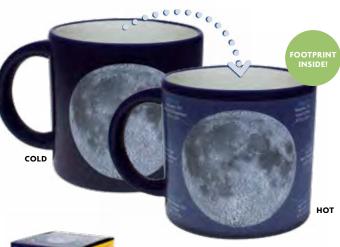

#### **MOON MUG**

Two gorgeous Moon portraits (Near/Far Side). Hot water reveals names of Apollo missions, astronauts, and milestones. 14 oz./400 mL #5392