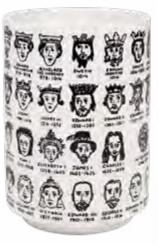

#### IT'S HARD TO GET A HANDLE ON **ENGLISH ROYALTY**

This drinking vessel depicts all the kings and queens from Alfred to Elizabeth II... and one unfortunate Interregnum — more kings and queens than any other cup! We are amused. 9 oz./260 mL #5192