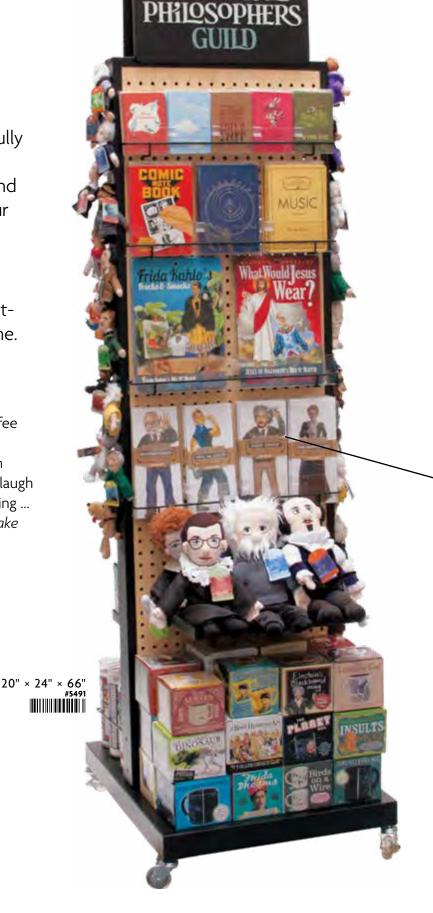

## DISPLAYS

|   | ITEM                                        | SKU  | # OF<br>STYLES | DIMENSIONS<br>W × D × H | QTY TO<br>FILL |
|---|---------------------------------------------|------|----------------|-------------------------|----------------|
| A | Spinning Countertop Puppet Display          | 4268 | 16             | 10 × 10 × 32"           | 96             |
| В | Small Countertop Mint Display               | 0193 | 3              | 2 × 10 × 14"            | 72             |
| c | Large Countertop Mint Display               | 0139 | 6              | 4 × 10 × 14"            | 144            |
| D | Countertop Sticky Note Display              | 3105 | 6              | 11 × 10 × 15"           | 36             |
| E | Spinning Countertop Sticky Note Display     | 4658 | 12             | 9 × 9 × 24"             | 72             |
| F | Spinning Countertop Pocket Notebook Display | 4045 | 12             | 6 × 6 × 24"             | 72             |
| G | Countertop Pocket Notebook Display          | 3104 | 6              | 13 × 7 × 17"            | 36             |
| н | Countertop Soap Display                     | 4472 | 9              | 16 × 12 × 10"           | 72             |
| ı | 9-Hook Display <sup>†</sup>                 | 5103 | 9              | 11 × 5 × 18"            | 36             |
| J | 24-Hook Spinning Display <sup>†</sup>       | 5354 | 24             | 8 ¼ × 8 ¼ × 18"         | 96             |
| K | Countertop Magnetic Play Set Display        | 3106 | 4              | 9 × 10 × 24"            | 24             |
| L | Countertop Secular Saints Candle Display    | 3804 | 8              | 11 × 13 × 24"           | 48             |

## MINI IVORY TOWER

Is space at a premium? Choose a countertop **Mini Ivory Tower** you can design and redesign with a combination of products.

Each display comes with (3) flat trays, (3) wire & acrylic shelves, (6) hooks, and a magnetic frame.

## IVORY TOWER

## What is an Ivory Tower?

The Unemployed Philosophers Guild Ivory Tower is a space-saving display fully customized to fit your assortment of UPG gifts – coffee mugs, plush dolls and puppets, stationery, and the rest of our witty and original designs.

## **Behold the Ivory Tower**

An Ivory Tower is the ideal departmentwithin-a-department for every UPG line.

UPG makes thoughtful, surprising gifts – finger puppets of the great philosophers – luscious lip balms (for luscious lips) – heat-transforming coffee mugs and votive candle holders – Secular Saint candles of cultural icons – fresh mints with fresh ideas – high-quality soaps to make your friends laugh – jigsaw puzzles as beautiful as they are engrossing ... all because we think everyday things should make every day smarter and funnier.

## IVORY TOWER

20 HOOKS
6 FLAT TRAYS
7 WIRE & ACRYLIC SHELVES
MAGNETIC FRAME
4 LOCKABLE WHEELS

20" × 24" × 66" #5491