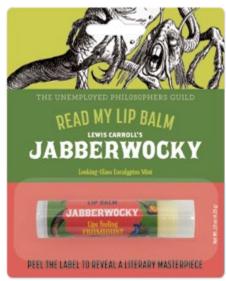

## READ MY LIP BALM

Under each clever label of UPG's Read My Lip Balm is a literary wonder under wraps. Unroll the wrapper to read a little poetry, a little whimsey, a little drama – and savor the work of a favorite writer whenever you reapply.

## **JABBERWOCKY**

Looking-Glass Eucalyptus Mint flavor **UNDER THE WRAPPER**: Lewis Carroll's Jabberwocky (entire poem)