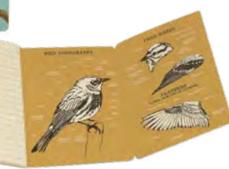

#### **BIRDWATCHING**

Fledgling enthusiasts and eagle-eyed experts love this handsome and handy notebook with bonus features: learn bird-counting notation, identify migration routes and two dozen species!

POCKET #5702