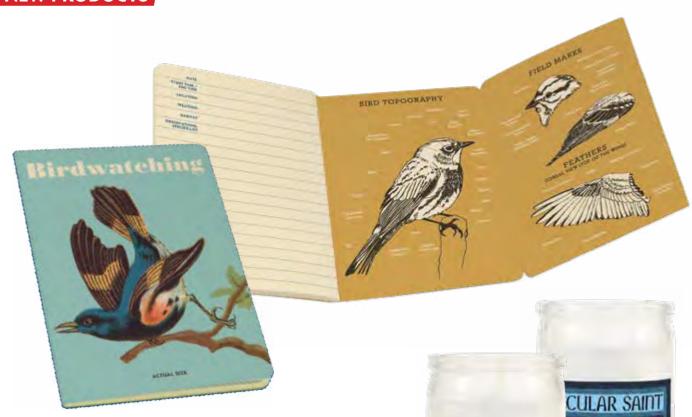

#### **BIRDWATCHING POCKET NOTEBOOK**

Whether you're a night-owl or an early bird, you're likely to sight the world's most fascinating creatures. UPG's **Birdwatching** notebook captures thoughts and observations, with features to help Train Your Gaze and pages for seasoned birders to record data and Sketch species you discover. No matter where you are, you're a naturalist!

48 pages | pocket size 3"×5" | Lined and blank pages #5702

#### AVAILABLE MARCH

Multiples of 6.