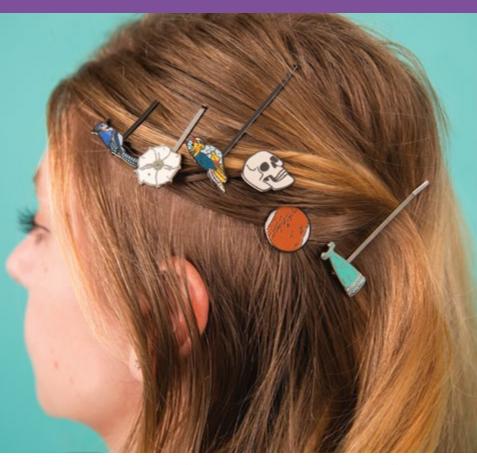

## HAIR PINS

UPG's decorative **Hair Pins** tame your mane – but that's all that's tame about them!

These flat pins are crafted to hold all hair types in place. And they're not just useful – they make an impression!

These blissful pin trios are colorful **enamel accessories** with unexpected designs. Go ahead – show the world what's on your mind!

Multiples of 4/style. Approx. 2½" length

## **CEPHALOPODS**

**Cephalopods** are blue-bloods with three hearts, and no one is more loyal than the tough-on-the-outside/soft-on-the-inside **Nautilus**, or the **Squid** and its capable tiny fins, or the **Octopus** with eight arms to throw around you reassuringly: "You can do it!" **#5706** 

## **SONGBIRDS**

When you wear Songbirds hair pins – a Northern Cardinal – an American Goldfinch – a Blue Jay – you will be inspired to take up birdwatching. #5711

## **GREAT FLOWERS OF ART**

These **Great Flowers of Art** hair pins let you wear the works of three great artists – a van Gogh **sunflower** – a small **white flower** favored by O'Keeffe – one Monet **water lily**. So cultivated! **#5704** 

### **EDGAR ALLAN POE**

If you wear your hair macabre, a leering skull will deck a bob, A raven in a bun may grieve, as nevermore adorns your weave... #5710

### **FRIDA KAHLO**

Three distinctive hair pins pay tribute to the artist and her work! A **Butterfly** – a **Parrot** – and **Frida** – add life and glamor to your everyday style. **#5708** 

### **DINOSAURS**

Choose a Dinosaur Look for Your Hair
Stegosaurus plates and spikes: first Mohawk
Triceratops frill or crest: early bouffant
Tyrannosaurus rex: slicked back! shaved clean! #5707

## **PLANETS**

Whether you gravitate toward astronomy or you like staring into space, **Planets** of the Solar System — **Mars – Jupiter – Saturn** – are three hair pins universally admired. **#5709** 

## **JANE AUSTEN**

Set out the tea-things – **Cup and Saucer** – your favorite editions of **Jane Austen**, and wear your azure **Evening Gown**... in your hair – Swept up in a bun, decorated with hair pins. **#5705** 