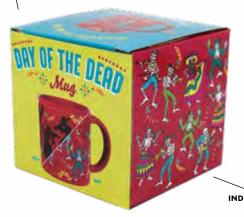

#### DAY OF THE DEAD / DÍA DE LOS MUERTOS

This Day of the Dead / Día de los Muertos heattransforming mug makes every beverage festive! 12 oz./350 mL **#5577** 