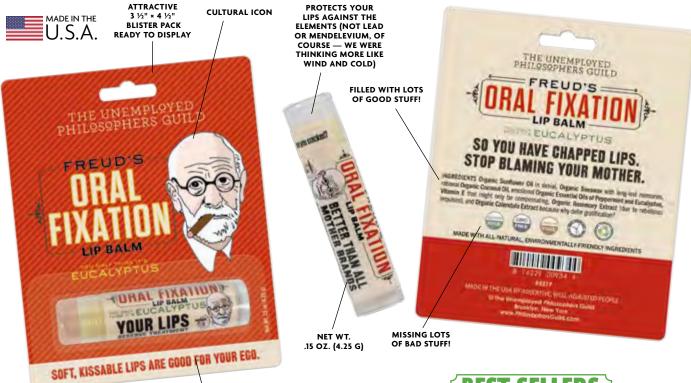

# LIP BALM

**Lip Balms** from The Unemployed Philosophers Guild are delicious, high-quality concoctions wrapped up in fetching and fun-to-read packages.

Lively in your shop display — lovely when you get them home — each one is a useful, flavorful accessory for pocket, purse, or backpack.

## Take a look at the recipe:

**ORGANIC** ingredients

**REAL** flavors you like

NO butylthis, parathat, or methylwhatever

**NO** mineral oil

**NO** battery acid

**NO** truth serum that makes you confess, "Boss, that haircut makes you look like an eel."

**EYE-CATCHING** 

MADE WITH ALL-NATURAL, ENVIRONMENTALLY-FRIENDLY INGREDIENTS

## BEST-SELLERS

FREUD'S ORAL FIXATION
#5319

STIFF UPPER LIP BALM #5366

FRIDA KAHLO'S ON THE LIPS OF DREAMS #5316

FRIDA KAHLO'S ON THE LIPS OF DREAMS

citrus **#5316** 

O-BALM-A peppermint #5338 

**ALICE IN WONDERLAND CURIOUSER AND CURIOUSER** LIP BALM

citrus **#5402** 

FREUD'S ORAL FIXATION

eucalyptus mint #5319 