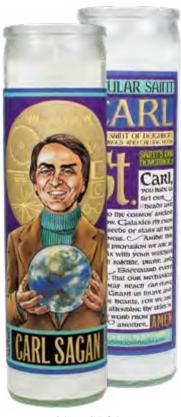

#### **CARL SAGAN**

Carl Sagan sent the Golden Record aboard Voyager. No word yet from "advanced spacefaring civilizations in interstellar space." #5080

CARL SAGAN
#4735

WILLIAM SHAKESPEARE #3307

NIKOLA TESLA
#4283

HARRIET TUBMAN
#5225

KURT VONNEGUT
#3701