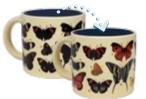

#### **BUTTERFLIES**

Pour hot water to witness 18 real butterfly species reveal their true colors. 14 oz./400mL #5568

#### **BUTTERFLIES**

The flame of a tea light brings about mysterious processes. Bit by bit, there's a flutter of color, a glimpse of pattern, and 17 classic illustrations of **Butterflies** emerge after their metamorphosis. #5669