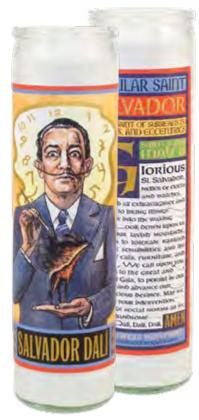

# 70 SECULAR SAINTS

The Unemployed Philosophers Guild has created these unscented **Secular Saints** candles for our unenlightened times.

The portrait of a cultural luminary appears on the front of the votive, and there are special features beautifully rendered on the reverse.

They are guaranteed to grant your desires ("I need romantic lighting") and aid the powerless ("I need light until the power comes back on").

JANE AUSTEN
#4280

JAMES BALDWIN
#4734

SALVADOR DALÍ
#3473

CHARLES DARWIN