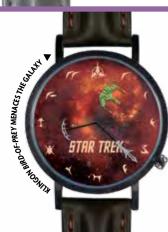

## STAR TREK **KLINGON** BIRD-**OF-PREY WATCH**

This watch tells Earth time in Klingon numbers and the second hand is a menacing Bird-of-Prey. 38mm diameter.

#4614