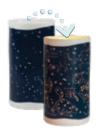

#### **CONSTELLATIONS**

It's never too early for stars to be out. Armchair star-gazers will spot familiar figures among the spangle of stars. When the candle has warmed the porcelain, 11 favorite **Constellations** appear. #5666

## **T\*LIGHTS**

BIRDS ON A WIRE #5667

CONSTELLATIONS #5666