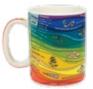

#### **PLANET**

COLD нот

**CONSTELLATION** Have coffee with the stars. 12 oz./350 mL #2762 

#### **GOLDEN CONSTELLATIONS**

When you pour hot water, eleven original constellation illustrations appear. 12 oz./350 mL #5295