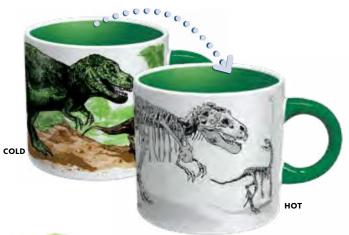

**DISAPPEARING DINOSAURS** 

Dinosaurs transform into fossils! 14 oz./400 mL #0982 