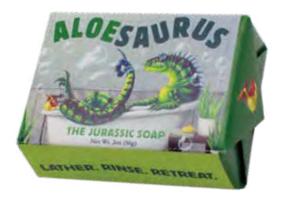

#### ALOE-SAURUS JURASSIC SOAP

Aloe-saurus Jurassic Soap leaves all your terrible lizards clean and fresh. Excavates the dirt from tiny claws – no more sticky Archaeopteryx! Long-lasting, so it's the perfect soap for thunder lizard sleep-over parties. Discover the dinosaur footprints tracking across every bar. aloe, cucumber #5700

AVAILABLE JANUARY

Multiples of 8.