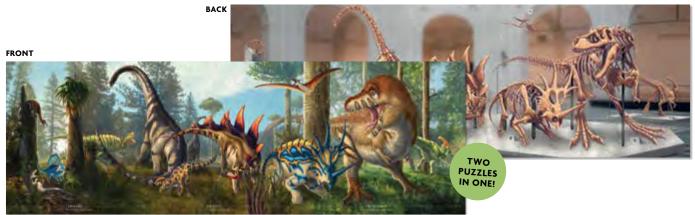

#### AGE OF THE DINOSAURS JIGSAW PUZZLE

Put together one side to see these terrible lizards come to life in their Mesozoic Era habitat – then take it apart and reassemble the dinosaur skeleton exhibit in your local museum. UPG's **Age of the Dinosaurs** double-sided jigsaw puzzle is two puzzles in one for long-lasting fun! 11¾" × 35¾" (30cm × 90cm). 1000 pieces. #5686

#### **AGE OF THE DINOSAURS**

Put together one side to see these terrible lizards come to life in their Mesozoic Era habitat - then take it apart and reassemble the dinosaur skeleton exhibit in your local museum. UPG's Age of the Dinosaurs double-sided jigsaw puzzle is two puzzles in one for longlasting fun! 11¾" × 35¾" (30cm × 90cm) **#5686** 