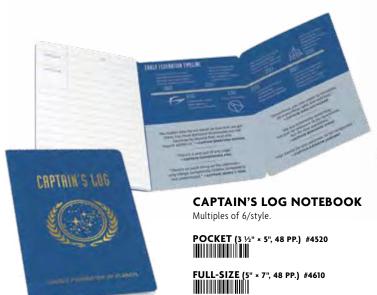

## **NOTEBOOKS**

3 ½" × 5", 48 pp. Keep all your memos and to-do lists handy in your pocket, purse, or backpack.

#### **FULL-SIZE NOTEBOOKS**

5" × 7", 48 pp.

All the same details and features as the Pocket Notebook — but in a larger format!

## **BEST-SELLERS**

COMIC NOTE BOOK FULL-SIZE #3951

STARGAZING POCKET #3394

ENTOMOLOGY POCKET #5423

POCKET #5363

STAR TREK CAPTAIN'S LOG WONDERLAND PASSPORT FULL-SIZE #4610 POCKET #1473