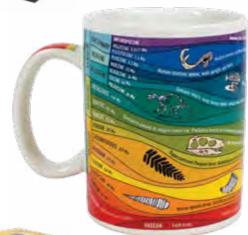

#### **GEOLOGIC TIME**

Our Geologic Time mug will remind you of your days as an amateur paleontologist digging in the yard and collecting shells on the beach. 4.56 billion years in the making. 14 oz./400 mL **#5019** 