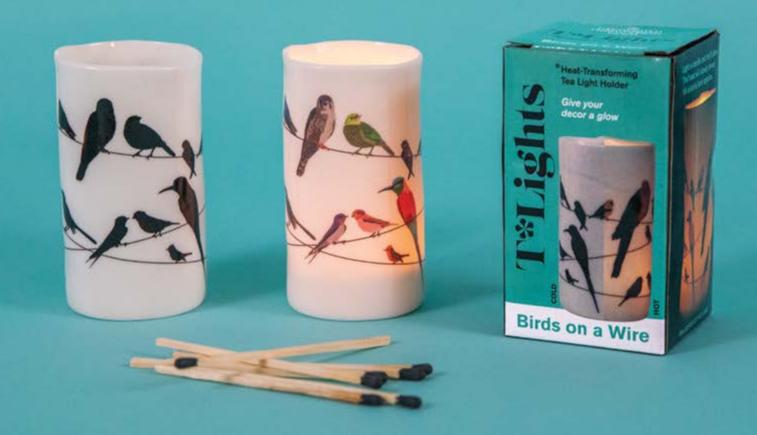

#### **BIRDS ON A WIRE**

This mug features 18 silhouettes of birds on a wire. Add hot water and watch the species appear in full color.

12 oz./350 mL **#4746** 

INSULTS

**SHOWCASE YOUR** MUGS IN AN **IVORY TOWER** SEE PAGE 88

#### **BIRDS ON A WIRE**

Black and white silhouettes perch on wires. Drop in a lit candle and be patient until the distinctive field marks and hues of 18 colorful species of **Birds** are revealed. **#5667** 