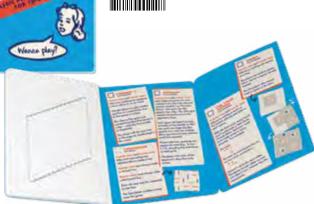

#### **BIRDWATCHING POCKET NOTEBOOK**

Whether you're a night-owl or an early bird, you're likely to sight the world's most fascinating creatures. UPG's **Birdwatching** notebook captures thoughts and observations, with features to help Train Your Gaze and pages for seasoned birders to record data and Sketch species you discover. No matter where you are, you're a naturalist!

48 pages | pocket size 3"×5" | Lined and blank pages #5702

#### AVAILABLE MARCH

Multiples of 6.