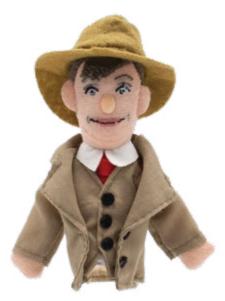

## WILL ROGERS MAGNETIC PERSONALITY

This Will Rogers Magnetic Personality plush puppet can quote humor\* from the man who began his career as "The Cherokee Kid" performing rope tricks in Wild West shows, became a Broadway star – then a movie star, and is still known today as "America's cowboy philosopher." (Approx. 4" / 10 cm tall) #5695
\*with a little help from you, of course!

AVAILABLE JULY