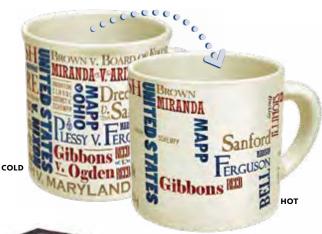

#### **GREAT SUPREME COURT CASES**

Add a hot beverage and the losing sides disappear. 12 oz./350 mL **#1657** 