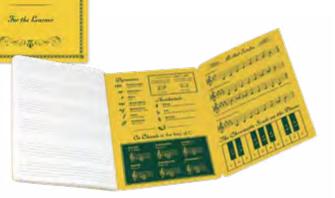

#### **BIRDWATCHING POCKET NOTEBOOK**

Whether you're a night-owl or an early bird, you're likely to sight the world's most fascinating creatures. UPG's **Birdwatching** notebook captures thoughts and observations, with features to help Train Your Gaze and pages for seasoned birders to record data and Sketch species you discover. No matter where you are, you're a naturalist!

48 pages | pocket size 3"×5" | Lined and blank pages #5702

#### AVAILABLE MARCH

Multiples of 6.