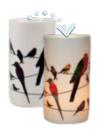

#### **BIRDS ON A WIRE**

Black and white silhouettes perch on wires. Drop in a lit candle and be patient until the distinctive field marks and hues of 18 colorful species of **Birds** are revealed. **#5667** 

## **T\*LIGHTS**

BIRDS ON A WIRE #5667

CONSTELLATIONS #5666