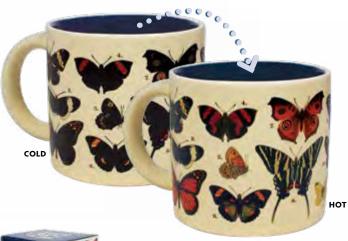

#### **BUTTERFLIES**

Pour hot water to witness 18 real butterfly species reveal their true colors. 14 oz./400mL #5568