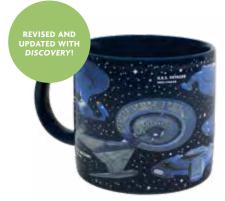

#### **STAR TREK TRANSPORTER**

When you add hot water, Kirk, Spock, Uhura, and McCoy leave the Transporter Room and materialize to explore the planet surface. Energize! 14 oz./400 mL #4606