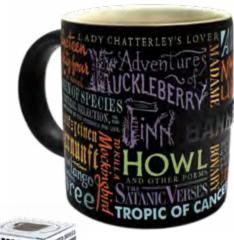

#### **BANNED BOOKS**

24 literary classics too hot to handle. 12 oz./350 mL  $\,$ #2480