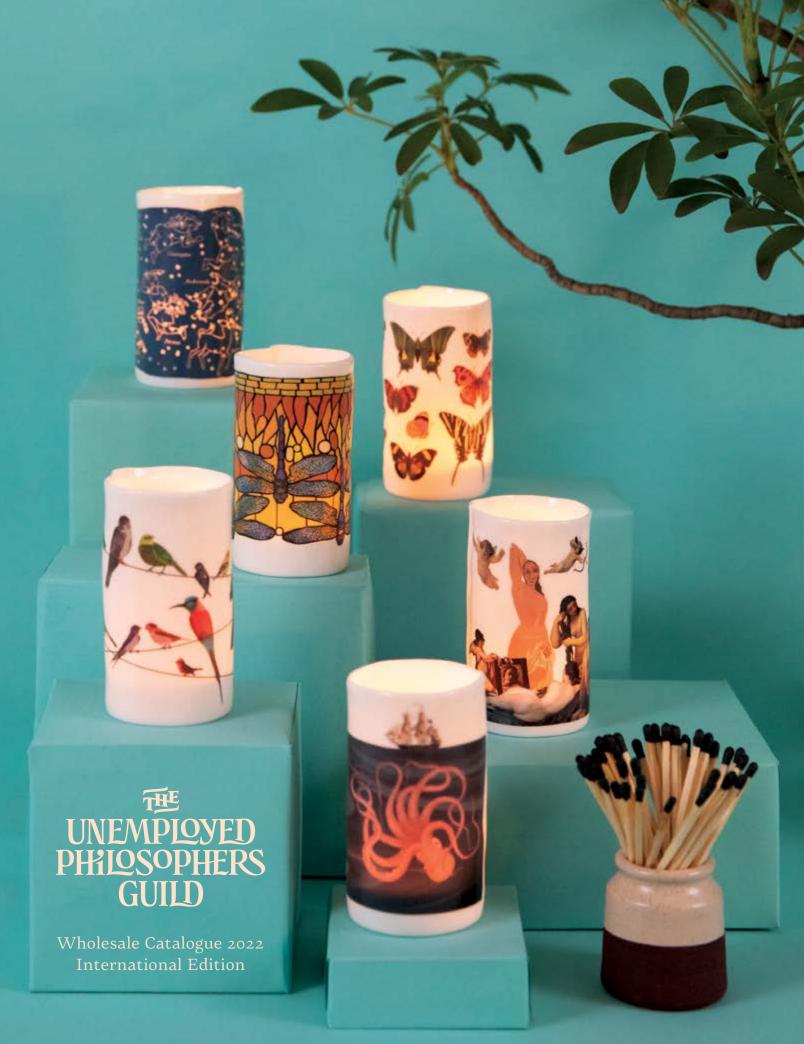

# Transforming Tea Light Holders

With their unglazed porcelain and handmade feel, **T\*Lights** add a fascinating glow to any décor.

\*Transforming Lights

Right out of the box, **T\*Lights** are COOL design elements.

As a lit tea light WARMS the porcelain, beautiful images are slowly revealed.

Full transformation may take up to 20 minutes. (Tea light not included.) Compliments will be glowing.

2 3/8" dia. × 4" tall (6cm × 10cm)

#### **CONSTELLATIONS**

It's never too early for stars to be out. Armchair star-gazers will spot familiar figures among the spangle of stars. When the candle has warmed the porcelain, 11 favorite **Constellations** appear. #5666

#### **GREAT NUDES**

People change... out of their garb and back to a state of nature. Light a candle and when things heat up, it's just a matter of time until **Great Nudes** from art masterpieces are unveiled. #5668

#### **BIRDS ON A WIRE**

Black and white silhouettes perch on wires. Drop in a lit candle and be patient until the distinctive field marks and hues of 18 colorful species of **Birds** are revealed. **#5667** 

#### **MYSTERIOUS SEA**

Our **Mysterious Sea** T\*Lights heat-transforming candle holders can change your perspective. Cold, they feature silhouettes of two ships calmly sailing over dark seas. But when you drop in a lit tea light or votive candle, the porcelain warms to slowly reveal two of the ocean's biggest mysteries... **#5676** 

#### **DRAGONFLY**

UPG's eye-catching **Dragonfly**T\*Lights are (two) heattransforming works of art. When
the porcelain is cool, the dark
design elements take prominence;
drop a lit tea light or votive into
the candle holder and the heat will
gradually draw out dragonflies in
the colors of Tiffany glass. #5687

#### **BUTTERFLIES**

The flame of a tea light brings about mysterious processes. Bit by bit, there's a flutter of color, a glimpse of pattern, and 17 classic illustrations of **Butterflies** emerge after their metamorphosis. #5669