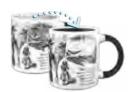

#### **BOB ROSS SELF-PAINTING MUG**

On the cold mug, Bob Ross's image reminds you to find time in your life to create. When you pour a hot beverage, his painting appears to inspire you. 14 oz./400 mL #4961