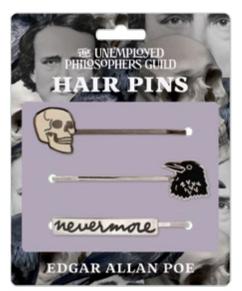

## HAIR PINS

UPG's decorative **Hair Pins** tame your mane – but that's all that's tame about them!

These flat pins are crafted to hold all hair types in place. And they're not just useful – they make an impression!

These blissful pin trios are colorful **enamel accessories** with unexpected designs. Go ahead – show the world what's on your mind!

Multiples of 4/style. Approx. 2½" length

### **EDGAR ALLAN POE**

If you wear your hair macabre, a leering skull will deck a bob, A raven in a bun may grieve, as nevermore adorns your weave... #5710