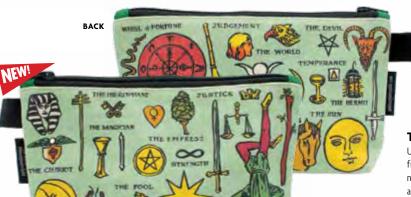

## THE PULP TAROT

**Tarot** decks were 15th century playing cards – later tools for divination. **Pulp** magazines peaked with Depression-era longing for escapism – living on in modern forms and genres. Both **Pulp** and **Tarot** are sources of stories that stir primal responses – love and bravery, fear and happiness, suspense and surprise – to give us a chance to reimagine ourselves. **The Pulp Tarot** recasts the Tarot deck with characters from the history of pulp illustration. Each member of this new ensemble brings a fresh POV, unexpected insight... What thrilling sense of discovery will this unique collection bring to your narrative? **#5735** 