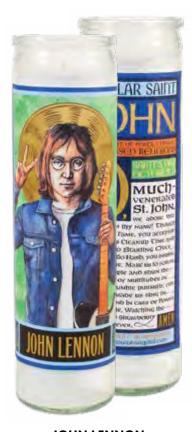

# 70 SECULAR SAINTS

The Unemployed Philosophers Guild has created these unscented **Secular Saints** candles for our unenlightened times.

The portrait of a cultural luminary appears on the front of the votive, and there are special features beautifully rendered on the reverse.

They are guaranteed to grant your desires ("I need romantic lighting") and aid the powerless ("I need light until the power comes back on").

JANE AUSTEN
#4280

JAMES BALDWIN
#4734

SALVADOR DALÍ
#3473

CHARLES DARWIN

RUTH BADER GINSBURG
#5645

BILLIE HOLIDAY
#4736

FRIDA KAHLO
#3291

FREDDIE MERCURY
#5418

JOHN LENNON
#4282

EDGAR ALLAN POE
#4562

ELEANOR ROOSEVELT

BOB ROSS #5713