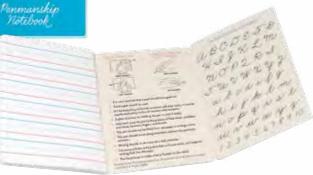

#### **PENMANSHIP**

A notebook to brush up on your penmanship or to practice your new skills.

POCKET #5321