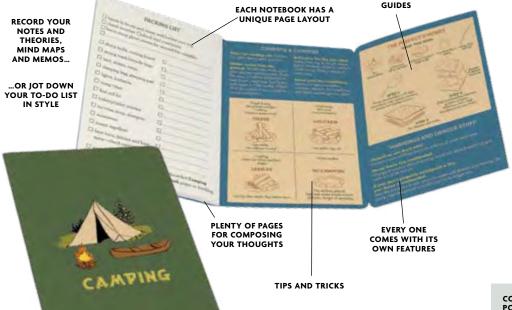

The Unemployed Philosophers Guild makes dozens of **Notebooks** to keep you organized and inspired.

Our Sherlock Holmes notebook holds your grocery list...and clues. Our Comic Note Book has panels ready for today's schedule...and cartoons and superhero drawings.

## **NOTEBOOKS**

3 ½" × 5", 48 pp. Keep all your memos and to-do lists handy in your pocket, purse, or backpack.

#### **FULL-SIZE NOTEBOOKS**

5" × 7", 48 pp.

All the same details and features as the Pocket Notebook — but in a larger format!

#### **CAMPING**

We've started your packing list - what to keep, what to leave, how to plan. UPG's Camping Notebook is loaded with useful guides and charts you'll need for your next expedition.

POCKET #5422