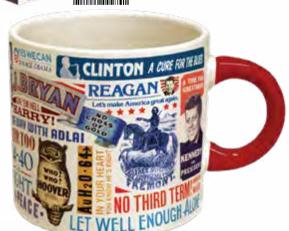

### PRESIDENTIAL CAMPAIGN SLOGANS JIGSAW PUZZLE

The United States is a proud nation of individuals who want to RETURN TO NORMALCY and to vote FOR A NEW DEAL. Whether you proclaim I LIKE IKE or you like LBJ FOR THE USA, you'll enjoy this colorful **Presidential Campaign Slogans** jigsaw puzzle. A collection of mottos and rallying cries, buttons and banners and badges – it's for everyone who believes THIS IS OUR YEAR... isn't that all of us? 19¾" × 27½" (50cm × 70cm). 1000 pieces. #5684

#### PRESIDENTIAL CAMPAIGN SLOGANS

29 classic slogans, from Adlai to Zachary. 14 oz./400 mL #0978