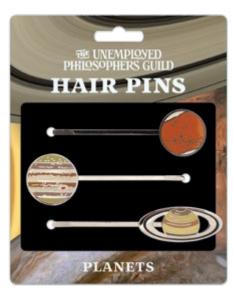

## HAIR PINS

UPG's decorative **Hair Pins** tame your mane – but that's all that's tame about them!

These flat pins are crafted to hold all hair types in place. And they're not just useful – they make an impression!

These blissful pin trios are colorful **enamel accessories** with unexpected designs. Go ahead – show the world what's on your mind!

Multiples of 4/style. Approx. 2½" length

## **PLANETS**

Whether you gravitate toward astronomy or you like staring into space, **Planets** of the Solar System — **Mars – Jupiter – Saturn** – are three hair pins universally admired. **#5709** 