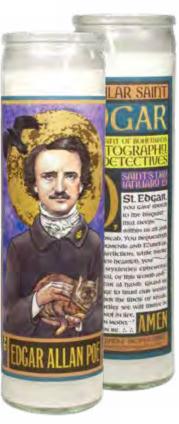

# 70 SECULAR SAINTS

The Unemployed Philosophers Guild has created these unscented **Secular Saints** candles for our unenlightened times.

The portrait of a cultural luminary appears on the front of the votive, and there are special features beautifully rendered on the reverse.

They are guaranteed to grant your desires ("I need romantic lighting") and aid the powerless ("I need light until the power comes back on").

JANE AUSTEN
#4280

JAMES BALDWIN
#4734

SALVADOR DALÍ
#3473

CHARLES DARWIN

RUTH BADER GINSBURG
#5645

BILLIE HOLIDAY
#4736

FRIDA KAHLO
#3291

FREDDIE MERCURY
#5418

JOHN LENNON
#4282

EDGAR ALLAN POE
#4562

ELEANOR ROOSEVELT

BOB ROSS #5713