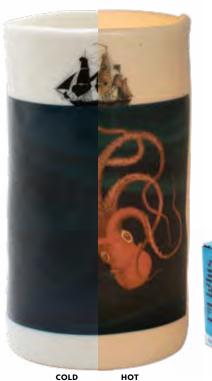

#### **MYSTERIOUS SEA T\*LIGHT**

Our **Mysterious Sea** T\*Lights heat-transforming candle holders can change your perspective. Cold, they feature silhouettes of two ships calmly sailing over dark seas. But when you drop in a lit tea light or votive candle, the porcelain warms to slowly reveal two of the ocean's biggest mysteries... **#5676** 

#### **MYSTERIOUS SEA**

Our **Mysterious Sea** T\*Lights heat-transforming candle holders can change your perspective. Cold, they feature silhouettes of two ships calmly sailing over dark seas. But when you drop in a lit tea light or votive candle, the porcelain warms to slowly reveal two of the ocean's biggest mysteries... **#5676** 