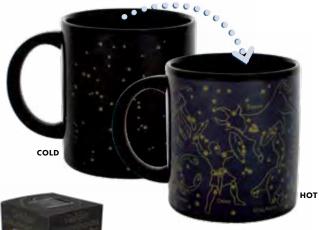

#### **CONSTELLATIONS**

It's never too early for stars to be out. Armchair star-gazers will spot familiar figures among the spangle of stars. When the candle has warmed the porcelain, 11 favorite **Constellations** appear. #5666