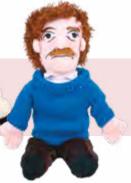

## WILL ROGERS MAGNETIC PERSONALITY

This Will Rogers Magnetic Personality plush puppet can quote humor\* from the man who began his career as "The Cherokee Kid" performing rope tricks in Wild West shows, became a Broadway star – then a movie star, and is still known today as "America's cowboy philosopher." (Approx. 4" / 10 cm tall) #5695
\*with a little help from you, of course!