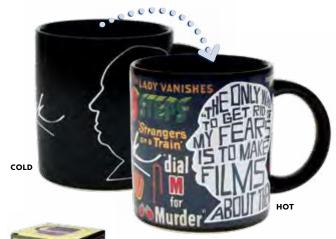

#### ALFRED HITCHCOCK

This mug makes you shiver (add ice) and sweat (add hot water). Transforms to reveal 13 Hitchcock movie titles! 12 oz./350 mL **#5360** 