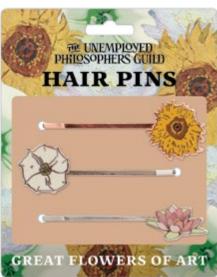

## HAIR PINS

UPG's decorative **Hair Pins** tame your mane – but that's all that's tame about them!

These flat pins are crafted to hold all hair types in place. And they're not just useful – they make an impression!

These blissful pin trios are colorful **enamel accessories** with unexpected designs. Go ahead – show the world what's on your mind!

Multiples of 4/style. Approx. 2½" length

## **GREAT FLOWERS OF ART**

These **Great Flowers of Art** hair pins let you wear the works of three great artists – a van Gogh **sunflower** – a small **white flower** favored by O'Keeffe – one Monet **water lily**. So cultivated! **#5704** 