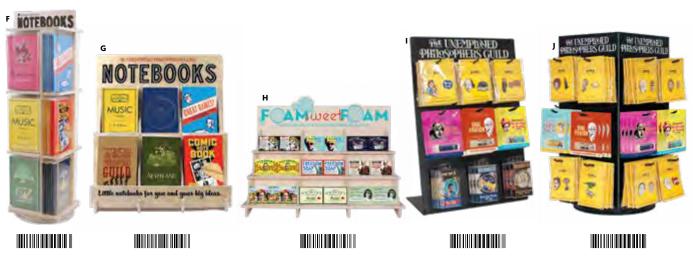

The Unemployed Philosophers Guild makes dozens of **Notebooks** to keep you organized and inspired.

Our Sherlock Holmes notebook holds your grocery list...and clues. Our Comic Note Book has panels ready for today's schedule...and cartoons and superhero drawings.

UPG's original designs are for productive and efficient people who want to stay creative. Your ideas deserve better than a boring white pad – so give them a launch pad! SPECIAL

## **NOTEBOOKS**

3 ½" × 5", 48 pp. Keep all your memos and to-do lists handy in your pocket, purse, or backpack.

#### **FULL-SIZE NOTEBOOKS**

5" × 7", 48 pp.

All the same details and features as the Pocket Notebook — but in a larger format!

#### **NOTEBOOK** DISPLAYS **SEE PAGE 86**

SPINNING COUNTERTOP NOTEBOOK