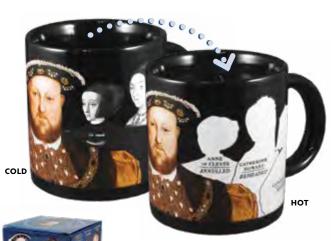

#### **DISAPPEARING WIVES OF HENRY VIII**

Add hot water and the wives disappear until things cool off. 12 oz./350 mL **#0064** 