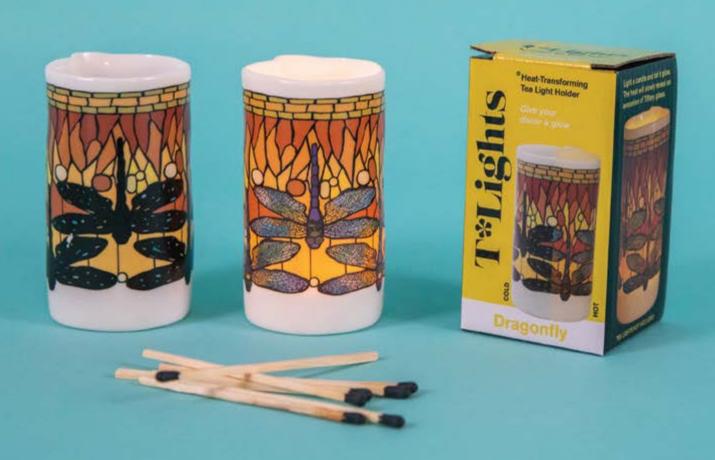

#### **DRAGONFLY T\*LIGHT**

UPG's eye-catching **Dragonfly** T\*Lights are (two) heat-transforming works of art. When the porcelain is cool, the dark design elements take prominence; drop a lit tea light or votive into the candle holder and the heat will gradually draw out dragonflies in the colors of Tiffany glass. **#5687** 

#### AVAILABLE JANUARY

Multiples of 4.

#### **DRAGONFLY**

UPG's eye-catching **Dragonfly**T\*Lights are (two) heattransforming works of art. When
the porcelain is cool, the dark
design elements take prominence;
drop a lit tea light or votive into
the candle holder and the heat will
gradually draw out dragonflies in
the colors of Tiffany glass. #5687