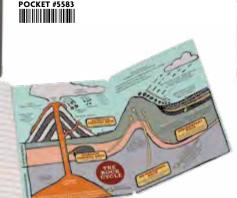

#### GEOLOGY -A FIELD NOTEBOOK

You care deeply - about rocks and minerals, plate tectonics and volcanos. This notebook has special rock ID features and plenty of room for field observations. (GEOLOGY. It's big.)

POCKET #5583