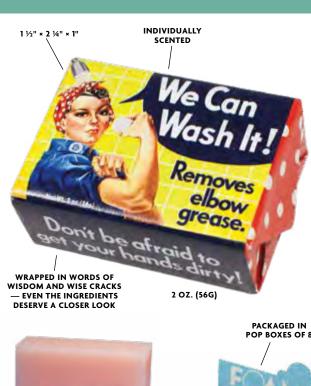

#### WE WILL WASH YOU SOAP

Here's a soap for all the champions! Gets you fresh for when THE SHOW MUST GO ON keeps you fresh when you travel at the speed of light. Who will scrub you the right way? We will. We Will Wash You. almond, cocoa butter #5701

AVAILABLE JANUARY

Multiples of 8.

# FOAM SWEET FOAM

The Unemployed Philosophers Guild's **Foam Sweet Foam** soaps are specially designed for that eccentric little B&B you call home. These playful soaps feature artists, philosophers, scientists, and cultural icons to make any sink smarter.

Made with glycerine and a blend of shea butter, cocoa butter, olive oil, and grapeseed oil, they're individually scented — or individually unscented — and some are even lightly exfoliating. Our smooth and creamy high-quality soaps are French triple milled to make them long-lasting.

And each little bar is stamped with an original design to show its true character — even when it's naked.

Not just soaps — ideas for your soap dish!