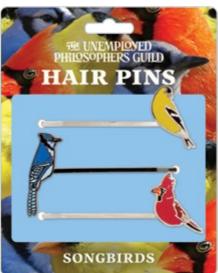

## HAIR PINS

UPG's decorative **Hair Pins** tame your mane – but that's all that's tame about them!

These flat pins are crafted to hold all hair types in place. And they're not just useful – they make an impression!

These blissful pin trios are colorful **enamel accessories** with unexpected designs. Go ahead – show the world what's on your mind!

Multiples of 4/style. Approx. 2½" length

## **SONGBIRDS**

When you wear Songbirds hair pins – a Northern Cardinal – an American Goldfinch – a Blue Jay – you will be inspired to take up birdwatching. #5711