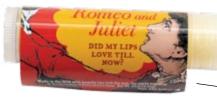

## **ROMEO & JULIET**

Pear of star-cross'd lovers flavor **UNDER THE WRAPPER**: from Shakespeare's Romeo and Juliet (balcony scene excerpt)