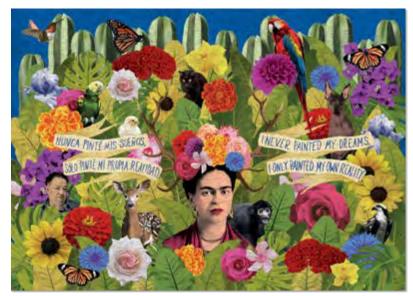

#### FRIDA'S GARDEN JIGSAW PUZZLE

Spend time in **Frida's Garden** in the flourishing company of lively animals, colorful blooms and lush succulents, green foliage... and that most mysterious of creatures, Diego.  $1934" \times 271/2"$  (50cm × 70cm). 1000 pieces. **#5685** 

#### FRIDA'S GARDEN

Spend time in **Frida's Garden** in the flourishing company of lively animals, colorful blooms and lush succulents, green foliage... and that most mysterious of creatures, Diego. 19¾" × 27½" (50cm × 70cm) #5685